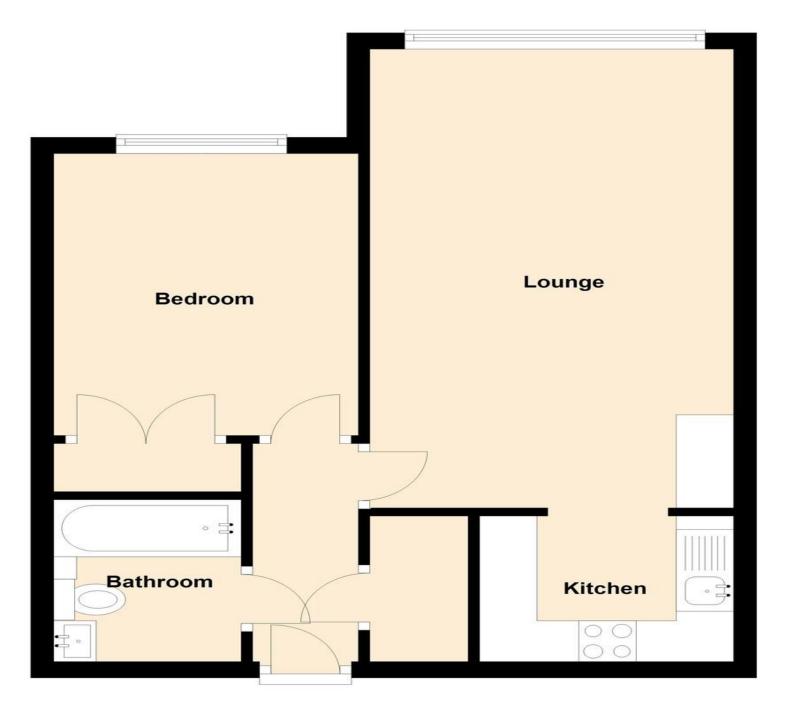

### ENTRANCE HALL

LIVING ROOM 19' 2" x 10' 5" (5.84m x 3.18m)

**KITCHEN** 7' 3" x 5' 4" (2.21m x 1.63m)

**BEDROOM** 11' 4" x 8' 7" (3.45m x 2.62m)

**BATHROOM** 6' 8" x 5' 4" (2.03m x 1.63m)