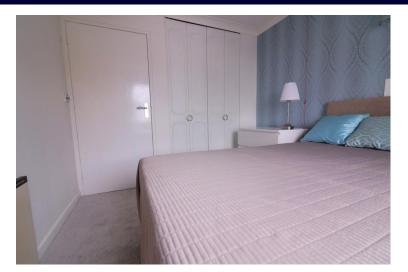

The flat has been decorated and maintained to a high standard throughout and comprises of a double bedroom with built in storage, a large living space providing access to the fitted kitchen with high gloss white base and wall units, worktops with inset sink unit plus recently fitted appliances such as an integrated oven, microwave, ceramic hob and extractor fan and full size built-in fridge-freezer, and a freestanding dishwasher which will remain. Lastly you have the three piece bathroom comprising of a wash hand basin, low level w/c and a panelled bathtub fitted with a brand new overhead shower.

### ENTRANCE HALL

LIVING ROOM 19' 2" x 10' 5" (5.84m x 3.18m)

**KITCHEN** 7' 3" x 5' 4" (2.21m x 1.63m)

**BEDROOM** 11' 4" x 8' 7" (3.45m x 2.62m)

**BATHROOM** 6' 8" x 5' 4" (2.03m x 1.63m)