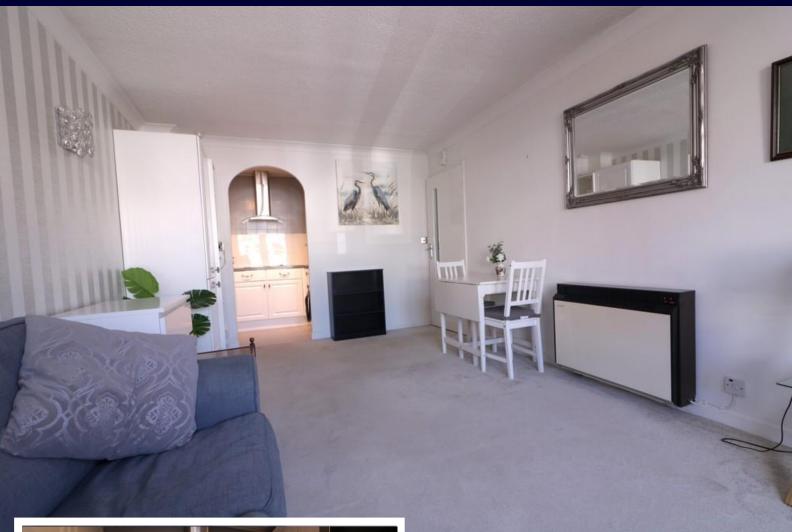

The flat has been decorated and maintained to a high standard throughout and comprises of a double bedroom with built in storage, a large living space providing access to the fitted kitchen with high gloss white base and wall units, worktops with inset sink unit plus recently fitted appliances such as an integrated oven, microwave, ceramic hob and extractor fan and full size built-in fridge-freezer, and a freestanding dishwasher which will remain. Lastly you have the three piece bathroom comprising of a wash hand basin, low level w/c and a panelled bathtub fitted with a brand new overhead shower.