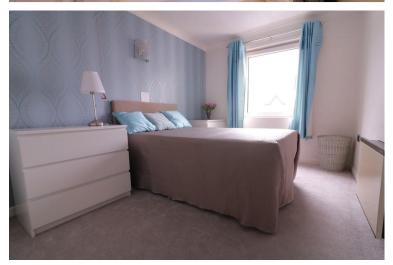

The flat has been decorated and maintained to a high standard throughout and comprises of a double bedroom with built in storage, a large living space providing access to the fitted kitchen with high gloss white base and wall units, worktops with inset sink unit plus recently fitted appliances such as an integrated oven, microwave, ceramic hob and extractor fan and full size built-in fridge-freezer, and a freestanding dishwasher which will remain. Lastly you have the three piece bathroom comprising of a wash hand basin, low level w/c and a panelled bathtub fitted with a brand new overhead shower.

### ENTRANCE HALL

LIVING ROOM 19' 2" x 10' 5" (5.84m x 3.18m)

**KITCHEN** 7' 3" x 5' 4" (2.21m x 1.63m)

**BEDROOM** 11' 4" x 8' 7" (3.45m x 2.62m)

**BATHROOM** 6' 8" x 5' 4" (2.03m x 1.63m)