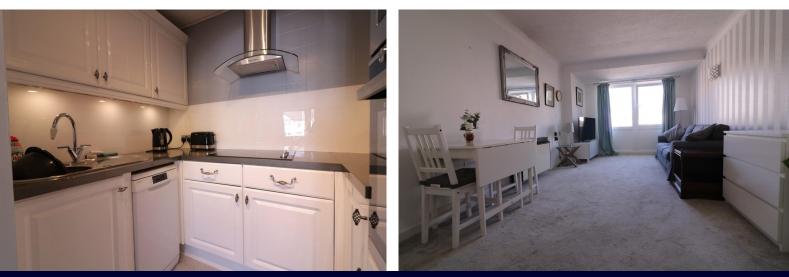

The flat has been decorated and maintained to a high standard throughout and comprises of a double bedroom with built in storage, a large living space providing access to the fitted kitchen with high gloss white base and wall units, worktops with inset sink unit plus recently fitted appliances such as an integrated oven, microwave, ceramic hob and extractor fan and full size built-in fridge-freezer, and a freestanding dishwasher which will remain. Lastly you have the three piece bathroom comprising of a wash hand basin, low level w/c and a panelled bathtub fitted with a brand new overhead shower.