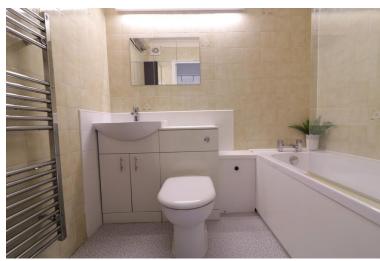

The flat has been decorated and maintained to a high standard throughout and comprises of a double bedroom with built in storage, a large living space providing access to the fitted kitchen with high gloss white base and wall units, worktops with inset sink unit plus recently fitted appliances such as an integrated oven, microwave, ceramic hob and extractor fan and full size built-in fridge-freezer, and a freestanding dishwasher which will remain. Lastly you have the three piece bathroom comprising of a wash hand basin, low level w/c and a panelled bathtub fitted with a brand new overhead shower.

### ENTRANCE HALL

LIVING ROOM 19' 2" x 10' 5" (5.84m x 3.18m)

**KITCHEN** 7' 3" x 5' 4" (2.21m x 1.63m)

**BEDROOM** 11' 4" x 8' 7" (3.45m x 2.62m)

**BATHROOM** 6' 8" x 5' 4" (2.03m x 1.63m)