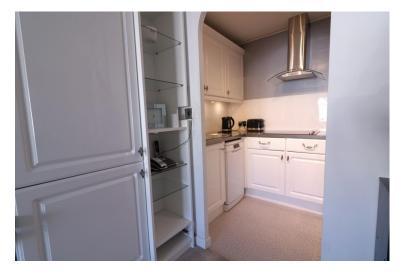

The flat has been decorated and maintained to a high standard throughout and comprises of a double bedroom with built in storage, a large living space providing access to the fitted kitchen with high gloss white base and wall units, worktops with inset sink unit plus recently fitted appliances such as an integrated oven, microwave, ceramic hob and extractor fan and full size built-in fridge-freezer, and a freestanding dishwasher which will remain. Lastly you have the three piece bathroom comprising of a wash hand basin, low level w/c and a panelled bathtub fitted with a brand new overhead shower.

### ENTRANCE HALL

LIVING ROOM 19' 2" x 10' 5" (5.84m x 3.18m)

**KITCHEN** 7' 3" x 5' 4" (2.21m x 1.63m)

**BEDROOM** 11' 4" x 8' 7" (3.45m x 2.62m)

**BATHROOM** 6' 8" x 5' 4" (2.03m x 1.63m)