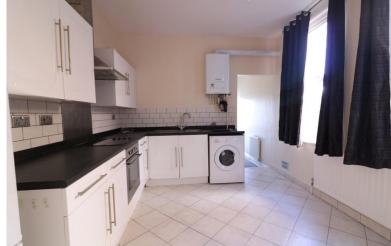

# Westborough Road

Westcliff-on-Sea

- ONE BEDROOM GROUND FLOOR FLAT
- REAR GARDEN
- LARGE KITCHEN/DINING SPACE
- FOUR PIECE BATHROOM



# Guide Price £165,000

Hair & Son are pleased to bring to market this one bedroom ground floor flat located in a popular residential area in Westcliff close to local amenities, boasting a living room, kitchen, bathroom and an own rear garden.









bedroom ground floor flat, offering plenty of potential for an investment purchase or for a first time buyer.

Hair & Son are pleased to bring to market this one

With no onward chain the accommodation consists of a living room with a bay fronted window, a double bedroom, a good sized kitchen/dining space, a four piece family bathroom. Lastly you have a lean-to to the rear which provides access to the rear garden.



Well located the property is in walking distance to London Road and Hamlet Court Road, with all of its amenities including shops and eateries. Westcliff station is also found nearby in Hamlet Court Road which provides direct trains links to London Fenchurch Street.

#### **INNER HALLWAY**

15' 8" x 2' 4" (4.78m x 0.71m)

#### **LIVING ROOM**

15' 6" x 11' 6" (4.72m x 3.5