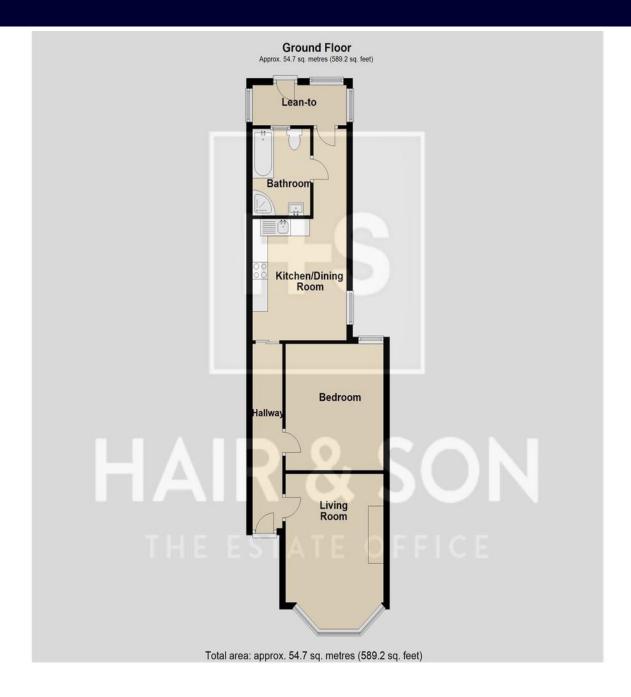

bedroom ground floor flat, offering plenty of potential for an investment purchase or for a first time buyer.

Hair & Son are pleased to bring to market this one

With no onward chain the accommodation consists of a living room with a bay fronted window, a double bedroom, a good sized kitchen/dining space, a four piece family bathroom. Lastly you have a lean-to to the rear which provides access to the rear garden.

#### **INNER HALLWAY**

15' 8" x 2' 4" (4.78m x 0.71m)

#### **LIVING ROOM**

15' 6" x 11' 6" (4.72m x 3.51m)

#### **BEDROOM**

12' 3" x 10' 6" (3.73m x 3.2m)

# **KITCHEN**

11' 9" x 10' 2" (3.58m x 3.1m)

# **BATHROOM**

8' 8" x 7' 1" (2.64m x 2.16m)

## **LEAN TO**

# **GARDEN**