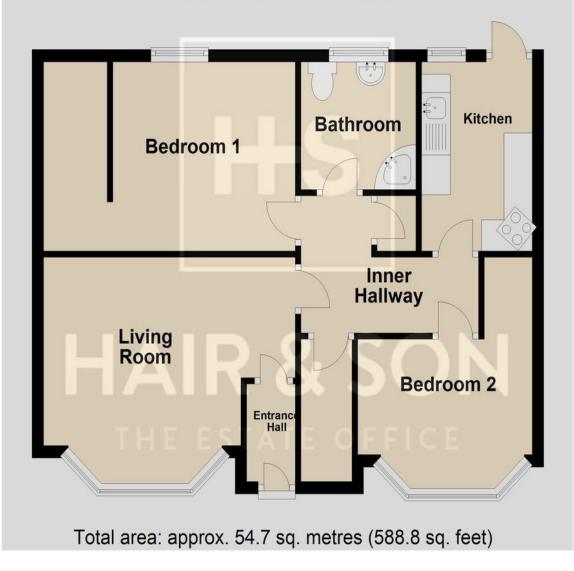

# ENTRANCE HALL

LIVING ROOM 14' 7" x 12' 0" (4.44m x 3.66m)

#### **INNER HALLWAY**

**BEDROOM ONE** 10' 5'' x 9' 6'' (3.18m x 2.9m)

**BEDROOM TWO** 11' 3" x 8' 9" (3.43m x 2.67m)

**BATHROOM** 6' 7" x 6' 2" (2.01m x 1.88m)

**KITCHEN** 9' 7" x 6' 2" (2.92m x 1.88m)

# Ground Floor

Approx. 54.7 sq. metres (588.8 sq. feet)

**Regulated by RICS** 

t. 01702 34 11 77 More than an estate agent www.hairandson.co.uk **Residential Sales** 190 London Road Southend-On-Sea Essex SS1 1PJ