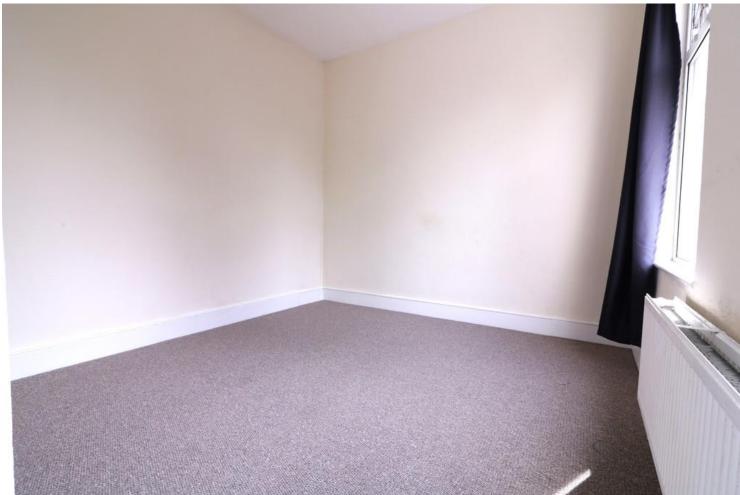

#### **INNER HALLWAY**

**BEDROOM ONE** 10' 5'' x 9' 6'' (3.18m x 2.9m)

**BEDROOM TWO** 11' 3" x 8' 9" (3.43m x 2.67m)

**BATHROOM** 6' 7" x 6' 2" (2.01m x 1.88m)

**KITCHEN** 9' 7" x 6' 2" (2.92m x 1.88m)