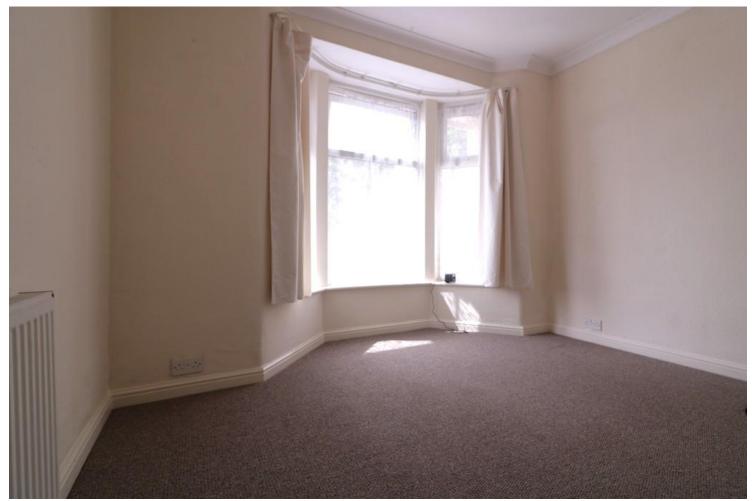

# ENTRANCE HALL

LIVING ROOM 14' 7" x 12' 0" (4.44m x 3.66m)

#### **INNER HALLWAY**

**BEDROOM ONE** 10' 5'' x 9' 6'' (3.18m x 2.9m)

**BEDROOM TWO** 11' 3" x 8' 9" (3.43m x 2.67m)

**BATHROOM** 6' 7" x 6' 2" (2.01m x 1.88m)

**KITCHEN** 9' 7" x 6' 2" (2.92m x 1.88m)