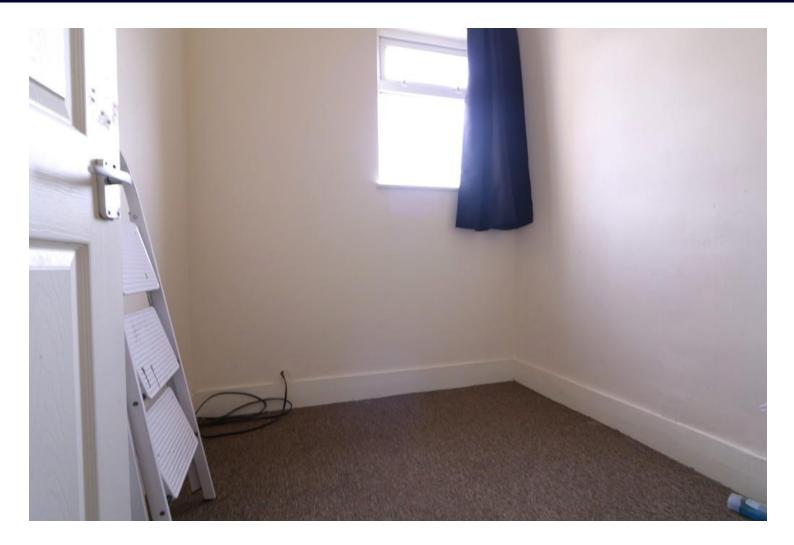

#### **INNER HALLWAY**

LIVING ROOM 17' 2" x 10' 0" (5.23m x 3.05m)

BEDROOM ONE 11' 4'' x 10' 0'' (3.45m x 3.05m)

BEDROOM TWO 7' 2" x 6' 1" (2.18m x 1.85m)