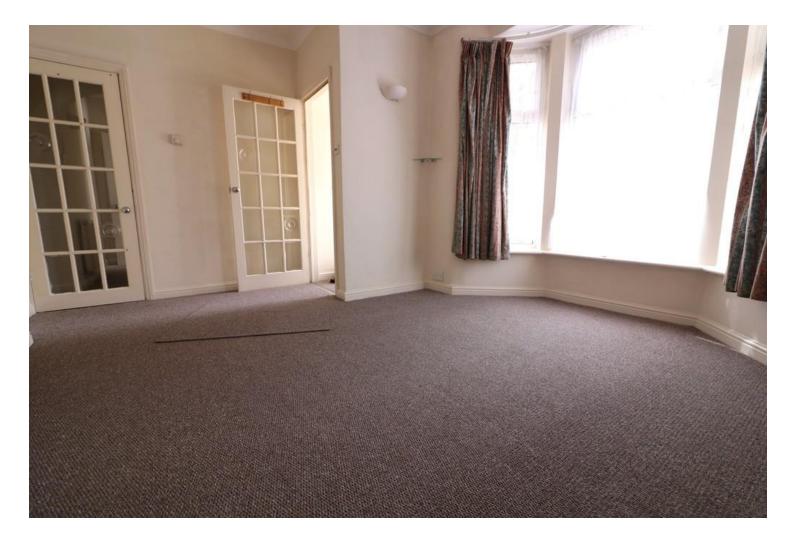

# ENTRANCE HALL

LIVING ROOM 14' 7" x 12' 0" (4.44m x 3.66m)

#### **INNER HALLWAY**

LIVING ROOM 17' 2" x 10' 0" (5.23m x 3.05m)

BEDROOM ONE 11' 4'' x 10' 0'' (3.45m x 3.05m)

BEDROOM TWO 7' 2" x 6' 1" (2.18m x 1.85m)