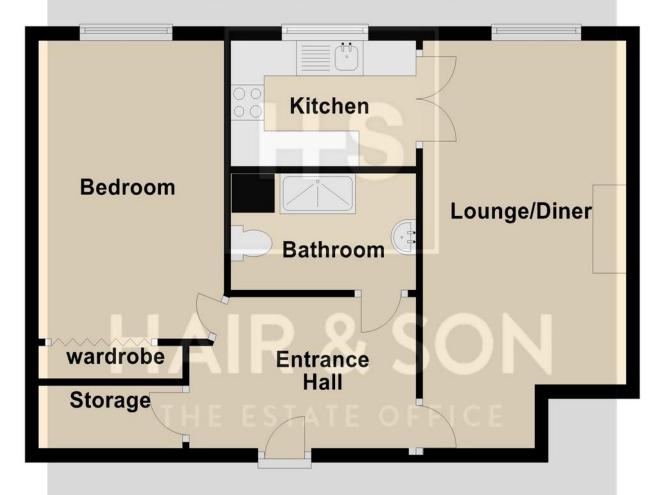

The flat has been decorated and modernised to a great standard throughout by the current vendor giving the flat a fantastic feel which can only be fully appreciated with an internal viewing. The property comprises of an entrance hall which incorporates a useful storage cupboard, a large living room/dining space a modern three piece bathroom suite, a great sized double bedroom with built in wardrobes, and lastly a fitted kitchen with ample cupboard and worktop space. The flat itself has a Fischer heating system in place which is controlled by thermostats in

### **First Floor**

Approx. 49.7 sq. metres (534.7 sq. feet)

Total area: approx. 49.7 sq. metres (534.7 sq. feet)