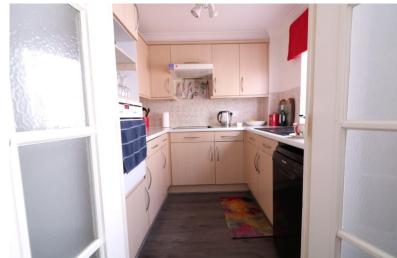

The flat has been decorated and modernised to a great standard throughout by the current vendor giving the flat a fantastic feel which can only be fully appreciated with an internal viewing. The property comprises of an entrance hall which incorporates a useful storage cupboard, a large living room/dining space a modern three piece bathroom suite, a great sized double bedroom with built in wardrobes, and lastly a fitted kitchen with ample cupboard and worktop space. The flat itself has a Fischer heating system in place which is controlled by thermostats in

#### **KITCHEN**

7' 8" x 7' 0" (2.34m x 2.13m)