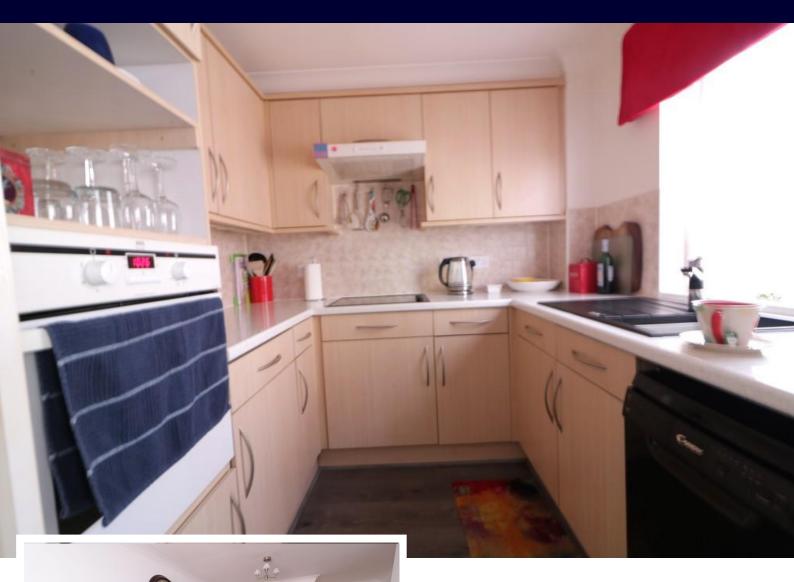

The flat has been decorated and modernised to a great standard throughout by the current vendor giving the flat a fantastic feel which can only be fully appreciated with an internal viewing. The property comprises of an entrance hall which incorporates a useful storage cupboard, a large living room/dining space a modern three piece bathroom suite, a great sized double bedroom with built in wardrobes, and lastly a fitted kitchen with ample cupboard and worktop space. The flat itself has a Fischer heating system in place which is controlled by thermostats in

#### **KITCHEN**

7' 8" x 7' 0" (2.34m x 2.13m)