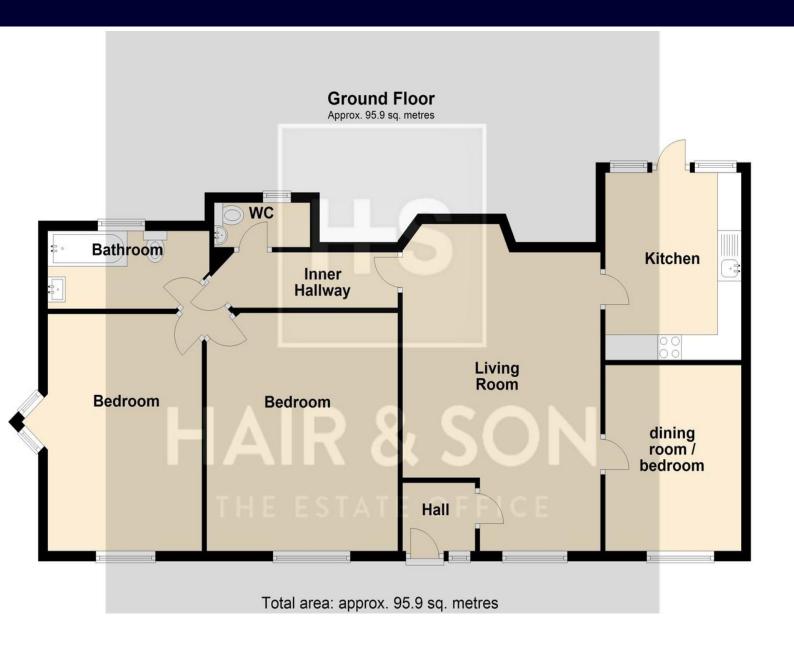

# **HALLWAY**

# LIVING ROOM

19' 6" x 13' 6" (5.94m x 4.11m)

# **KITCHEN**

12' 2" x 9' 3" (3.71m x 2.82m)

# **BEDROOM**

15' 7" x 13' 0" (4.75m x 3.96m)

# **BEDROOM**

13' 9" x 10' 8" (4.19m x 3.25m)

# **BEDROOM**

12' 0" x 9' 6" (3.66m x 2.9m)

# **BATHROOM**

SEPARATE ADDITIONAL W.C.