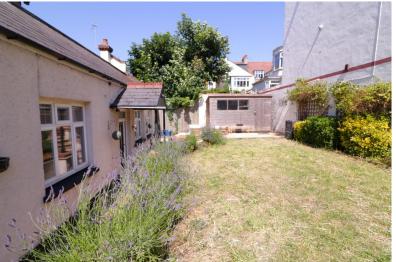

# The Leas

Westcliff-on-Sea

- UNBELIEVABLE SEAFRONT BUNGALOW
- OWN PRIVATE LARGE GARDEN
- OFF ROAD PARKING FOR TWO CARS
- CHARACTER MAIN LIVING ROOM



# Guide Price £460,000

Situated right on the seafront an amazing three bedroom bungalow with its own large private garden and off road parking for two cars. One of the rarest finds we have seen for many years and full of character. NOT TO BE MISSED!









Just one of those properties you have dreamed of located on the seafront in an enviable position and completely self contained with a share of the freehold. If you were possibly looking for a seafront flat this home which has so much character and unbelievably has its own large private garden as well as two parking spaces making it rather unique.

Such a rare find located right on the sea front and offering very deceptive internal accommodation which boasts three bedrooms as well as a generous size living room, fitted separate kitchen and bathroom as well as an additional separate W.C.

Gas central heating and double glazing it just has it all!









# **HALLWAY**

# LIVING ROOM

19' 6" x 13' 6" (5.94m x 4.11m)

# **KITCHEN**

12' 2" x 9' 3" (3.71m x 2.82m)

# **BEDROOM**

15' 7