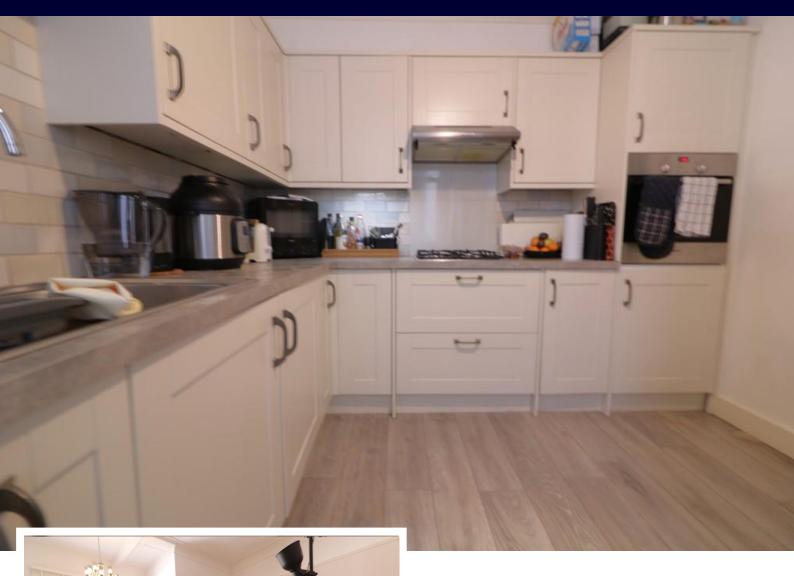

# The Leas

Westcliff-on-Sea

- UNBELIEVABLE SEAFRONT BUNGALOW
- OWN PRIVATE LARGE GARDEN
- OFF ROAD PARKING FOR TWO CARS
- CHARACTER MAIN LIVING ROOM



# Guide Price £460,000

Situated right on the seafront an amazing three bedroom bungalow with its own large private garden and off road parking for two cars. One of the rarest finds we have seen for many years and full of character. NOT TO BE MISSED!









Just one of those properties you have dreamed of located on the seafront in an enviable position and completely self contained with a share of the freehold. If you were possibly looking for a seafront flat this home which has so much character and unbelievably has its own large private garden as well as two parking spaces making it rather unique.

Such a rare find located right on the sea front and offering very deceptive internal accommodation which boasts three bedrooms as well as a generous size living room, fitted separate kitchen and bathroom as well as an additional separate W.C.

Gas central heating and double glazing it just has it all!









# **HALLWAY**

# LIVING ROOM

19' 6" x 13' 6" (5.94m x 4.11m)

# **KITCHEN**

12' 2" x 9' 3" (3.71m x 2.82m)

# **BEDROOM**

15' 7" x