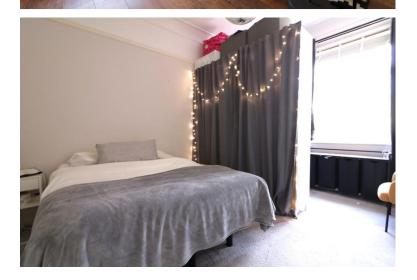

# **BEDROOM**

15' 7" x 13' 0" (4.75m x 3.96m)

# **BEDROOM**

13' 9" x 10' 8" (4.19m x 3.25m)

# **BEDROOM**

12' 0" x 9' 6" (3.66m x 2.9m)