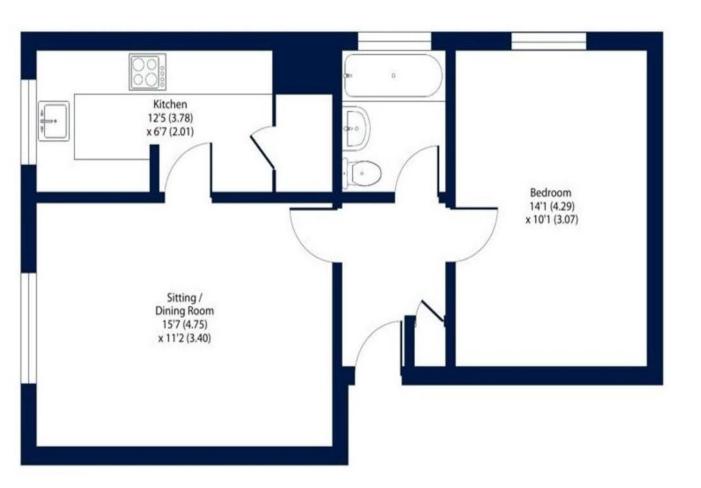

# Guide Price £125,000

\*\*CASH BUYERS ONLY\*\* Hair & Son present this one bedroom second floor flat in this purpose built block. This offers a great investment opportunity.

Hair & Son are pleased to present this one bedroom second floor flat in this purpose built block. The property comprises a large living/dining room measuring 15'7 x 11'2, a fitted kitchen with ample storage space with a built in oven and also space for white goods. Additionally you will find a three piece bathroom and a great sized main bedroom measuring 14'1 x 10'1.

#### LIVING/DINING ROOM

15' 7" x 11' 2" (4.75m x 3.4m)

#### **KITCHEN**

12' 5" x 6' 7" (3.78m x 2.01m)

#### **BEDROOM**

14' 1" x 10' 1" (4.29m x 3.07m)

These particulars are accurate to the best of our knowledge but do not constitute an offer or contract. Photos are for representation only and do not imply the inclusion of fixtures and fittings. The floor plans are not to scale and only provide an indication of the layout.