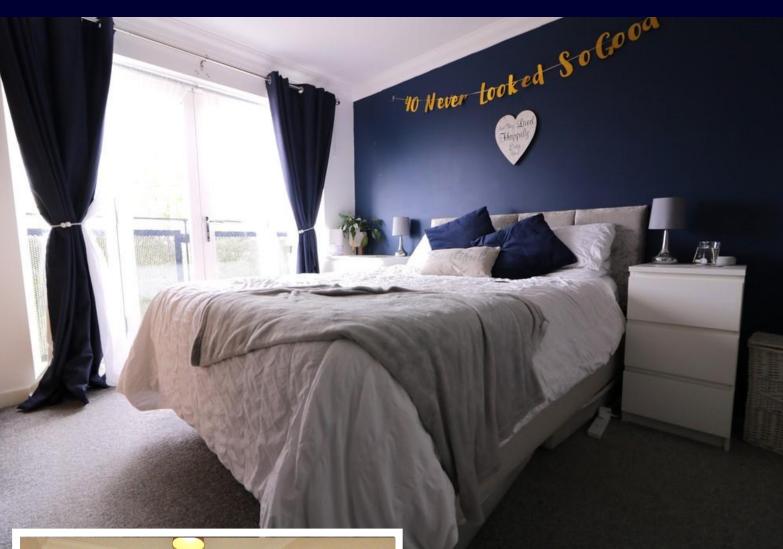

# BEDROOM ONE

12 ' 8" x 10' 9" (3.86m x 3.28m) Double glazed patio doors and windows to front opening onto jubilee balcony.