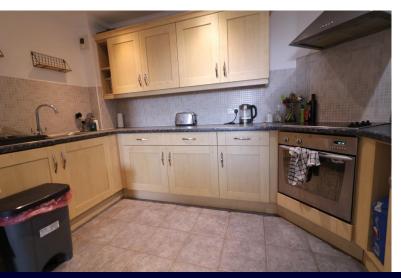

#### KITCHEN

11' 3" x 6' 2" (3.43m x 1.88m) Ground and wall mounted units with a rolling edge worktop. Partly tiled walls. Stainless steel sink and small middle sink with drainer and mixer tap. Electric oven/hob. Intergrated washer/dryer. Integrated fridge. Ceiling spot lights and under cupboard lighting. Power points. Vinyl to floor.