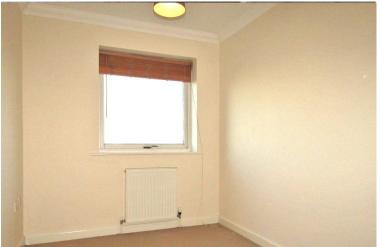

#### **BEDROOM TWO**

9' 5" x 7' 1" (2.87m x 2.16m) Double glazed window to front. Radiator. Power points. Carpet to floor.