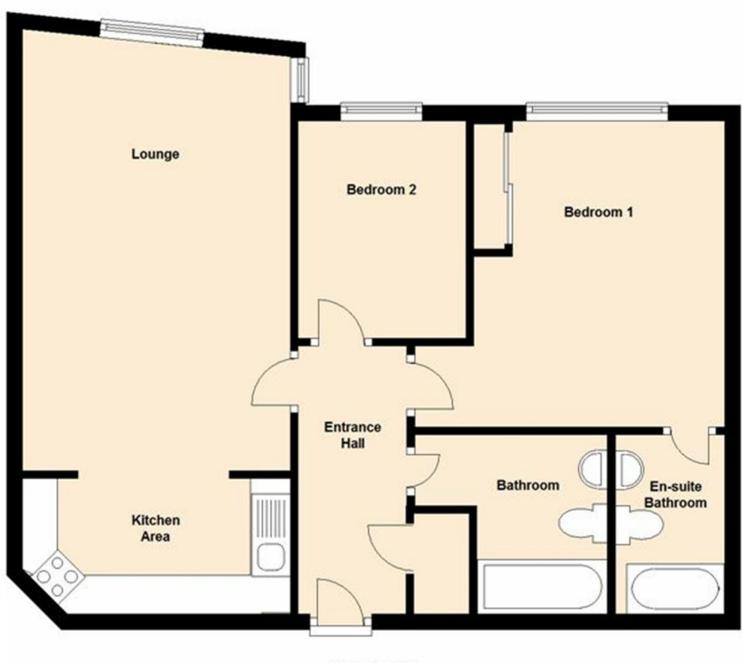

#### ENTRANCE HALLWAY

Entry phone system. Fuse box. Radiator. Central heating control. Full height storage cupboard housing combi boiler. Carpet to floor. Doors leading to all rooms.

# LOUNG E/DINER

16' 2" x 11' 4" (4.93m x 3.45m) Double glazed windows to front. Ceiling and wall lights. Radiator to side.Power points. TV point. Telephone point. Carpet to floor. Opening to:

#### KITCHEN

11' 3" x 6' 2" (3.43m x 1.88m) Ground and wall mounted units with a rolling edge worktop. Partly tiled walls. Stainless steel sink and small middle sink with drainer and mixer tap. Electric oven/hob. Intergrated washer/dryer. Integrated fridge. Ceiling spot lights and under cupboard lighting. Power points. Vinyl to floor.

# BEDROOM ONE

12 ' 8" x 10' 9" (3.86m x 3.28m) Double glazed patio doors and windows to front opening onto jubilee balcony.

#### ENSUITE

Large shower cubicle. Pedestal wash basin with stainless steel mixer tap. Low flush WC. Radiator. Spot lights. Vinyl to floor.

#### **BEDROOM TWO**

9' 5" x 7' 1" (2.87m x 2.16m) Double glazed window to front. Radiator. Power points. Carpet to floor.

#### BATHROOM

White panelled bath with shower attachment. Pedestal wash basin with mixer tap. Low flush WC. Spot lighting. Part tiled. Radiator. Vinyl to floor.