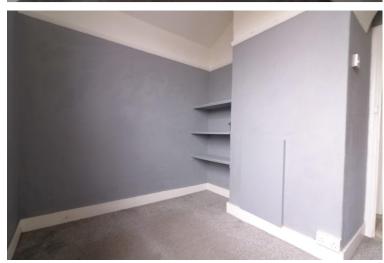

## INNER HALLWAY

LIVING ROOM 14'9" x 11'2" (4.5m x 3.4m)

BEDROOM ONE 12' 3" x 8' 4" (3.73m x 2.54m)

**BEDROOM TWO** 9' 7" x 6' 4" (2.92m x 1.93m)

BEDROOM THREE 9' 1" x 6' 2" (2.77m x 1.88m)

**DINING ROOM** 13' 9" x 9' 0" (4.19m x 2.74m)