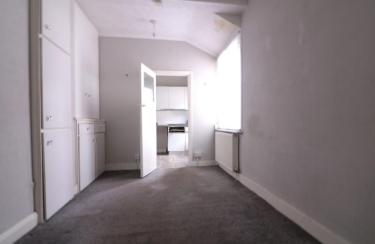

Accessed via your own private front door into a entrance hall with stairs leading to the first floor and hallway which provides entry to two of the reception rooms and two of the bedrooms.

The living room is of great size measuring 14'9 x 11'2 and has a feature bay window providing the living space fantastic natural light. The main bedroom measures 12'3 x 8'4, the second bedroom is located to the front of the property looking out to the road while the third is located to the rear with a back door that leads down to the garden.

## INNER HALLWAY

LIVING ROOM 14'9" x 11'2" (4.5m x 3.4m)

BEDROOM ONE 12' 3" x 8' 4" (3.73m x 2.54m)

**BEDROOM TWO** 9' 7" x 6' 4" (2.92m x 1.93m)

BEDROOM THREE 9' 1" x 6' 2" (2.77m x 1.88m)

**DINING ROOM** 13' 9" x 9' 0" (4.19m x 2.74m)