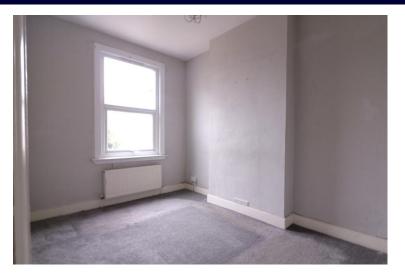

## INNER HALLWAY

LIVING ROOM 14'9" x 11'2" (4.5m x 3.4m)

BEDROOM ONE 12' 3" x 8' 4" (3.73m x 2.54m)

**BEDROOM TWO** 9' 7" x 6' 4" (2.92m x 1.93m)

BEDROOM THREE 9' 1" x 6' 2" (2.77m x 1.88m)

**DINING ROOM** 13' 9" x 9' 0" (4.19m x 2.74m)