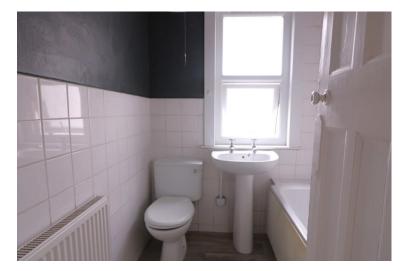

**KITCHEN** 11' 7" x 9' 2" (3.53m x 2.79m)

**BATHROOM** 6'0" x 5' 1" (1.83m x 1.55m)