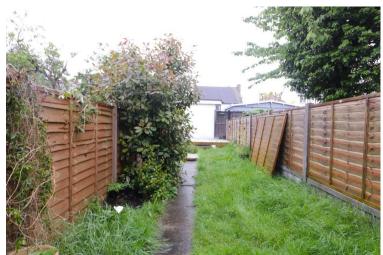

The property is further comprising of a dining room, kitchen and a three piece bathroom suite.

Externally the property also benefits from having its own private rear garden which is a mixture of a hard standing patio area and grass.

## **REAR GARDEN**

TENURE Share of Freehold New Lease on Completion Council Tax Band - B EPC Rating - D

These particulars are accurate to the best of our knowledge but do not constitute an offer or contract. Photos are for representation only and do not imply the inclusion of fixtures and fittings. The floor plans are not to scale and only provide an indication of the layout.