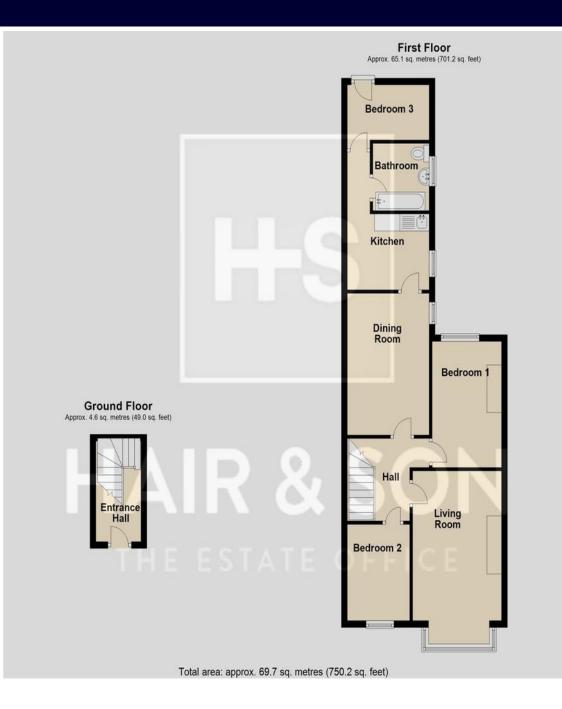

Accessed via your own private front door into a entrance hall with stairs leading to the first floor and hallway which provides entry to two of the reception rooms and two of the bedrooms.

The living room is of great size measuring 14'9 x 11'2 and has a feature bay window providing the living space fantastic natural light. The main bedroom measures 12'3 x 8'4, the second bedroom is located to the front of the property looking out to the road while the third is located to the rear with a back door that leads down to the garden.

The property is further comprising of a dining room, kitchen and a three piece bathroom suite.

Externally the property also benefits from having its own private rear garden which is a mixture of a hard standing patio area and grass.

## INNER HALLWAY

LIVING ROOM 14'9" x 11'2" (4.5m x 3.4m)

BEDROOM ONE 12' 3" x 8' 4" (3.73m x 2.54m)

**BEDROOM TWO** 9' 7" x 6' 4" (2.92m x 1.93m)

BEDROOM THREE 9' 1" x 6' 2" (2.77m x 1.88m)

**DINING ROOM** 13' 9" x 9' 0" (4.19m x 2.74m)

**KITCHEN** 11' 7" x 9' 2" (3.53m x 2.79m)

**BATHROOM** 6'0" x 5' 1" (1.83m x 1.55m)

## **REAR GARDEN**

TENURE Share of Freehold New Lease on Completion Council Tax Band - B EPC Rating - D

These particulars are accurate to the best of our knowledge but do not constitute an offer or contract. Photos are for representation only and do not imply the inclusion of fixtures and fittings. The floor plans are not to scale and only provide an indication of the layout.