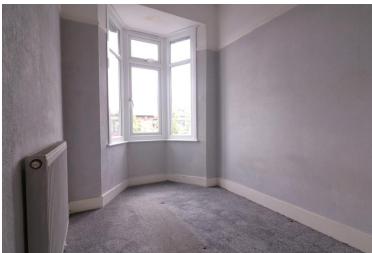

Accessed via your own private front door into a entrance hall with stairs leading to the first floor and hallway which provides entry to two of the reception rooms and two of the bedrooms.

The living room is of great size measuring 14'9 x 11'2 and has a feature bay window providing the living space fantastic natural light. The main bedroom measures 12'3 x 8'4, the second bedroom is located to the front of the property looking out to the road while the third is located to the rear with a back door that leads down to the garden.