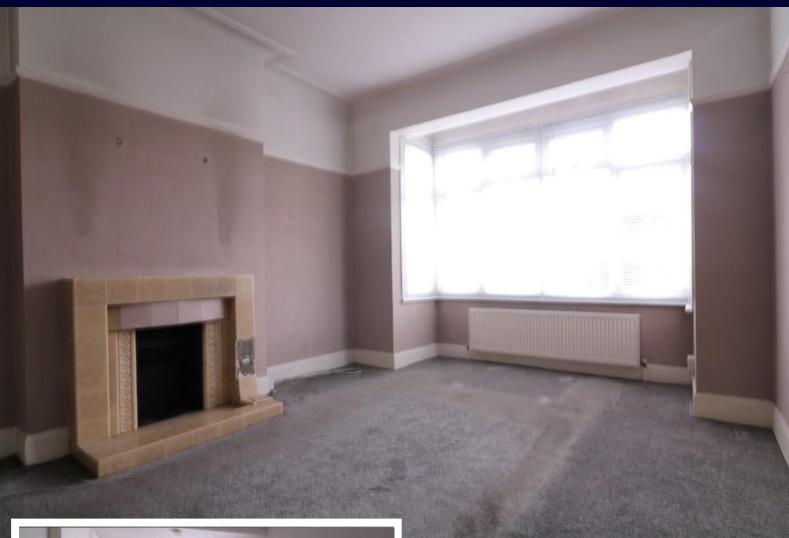

Accessed via your own private front door into a entrance hall with stairs leading to the first floor and hallway which provides entry to two of the reception rooms and two of the bedrooms.

The living room is of great size measuring 14'9 x 11'2 and has a feature bay window providing the living space fantastic natural light. The main bedroom measures 12'3 x 8'4, the second bedroom is located to the front of the property looking out to the road while the third is located to the rear with a back door that leads down to the garden.

## INNER HALLWAY

LIVING ROOM 14'9" x 11'2" (4.5m x 3.4m)

BEDROOM ONE 12' 3" x 8' 4" (3.73m x 2.54m)

**BEDROOM TWO** 9' 7" x 6' 4" (2.92m x 1.93m)

BEDROOM THREE 9' 1" x 6' 2" (2.77m x 1.88m)

**DINING ROOM** 13' 9" x 9' 0" (4.19m x 2.74m)