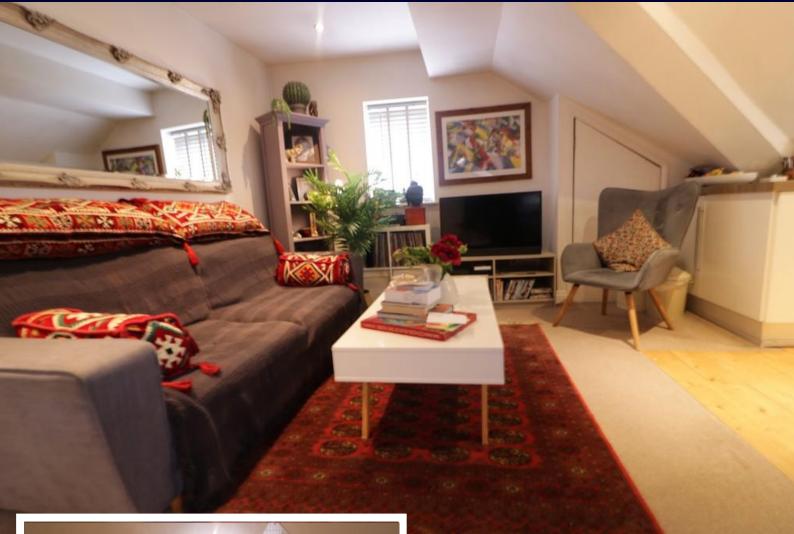

Hair & Son bring to market this fantastically quirky one bedroom top floor flat which is presented to a high standard throughout, and has been tastefully decorated throughout by the current vendor.

The property is accessed via a spacious hallway which offers a good place for coats and shoes and features the stairs leading to the second floor. The internal hallway of the flat will provide access to the stylish open planned kitchen and living room. The kitchen has a range of cupboard and worktop space and gives room for white goods and also featuring a porthole window. The living room has a fantastic homely feel with an abundance of natural light, you also have ample space for a dining table or a home office.