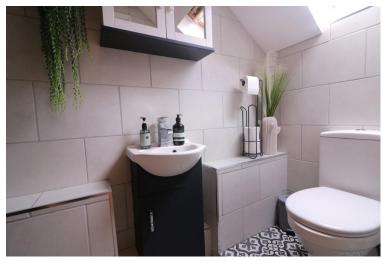

To the rear of the property is the large double bedroom, with ample eaves storage, alongside a lovely bathroom with a shower, wash hand basin and a low level w/c.

There is a communal garden which features a decking area and a summerhouse.

## HALLWAY

BATHROOM 8' 6" x 3' 8" (2.59m x 1.12m)

**BEDROOM** 16' 0'' x 14' 6'' (4.88m x 4.42m)

KITCHEN/LIVING ROOM 19' 6" x 13' 5" (5.94m x 4.09m)