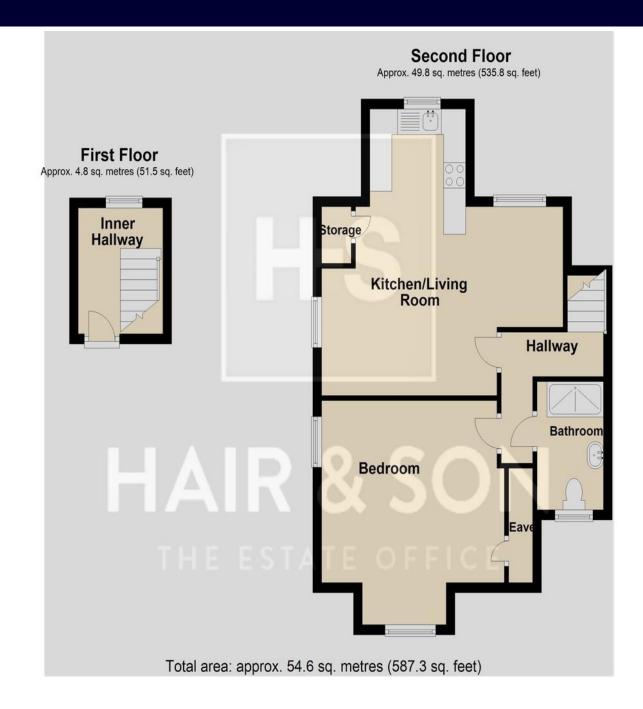

## HALLWAY

BATHROOM 8' 6" x 3' 8" (2.59m x 1.12m)

**BEDROOM** 16' 0'' x 14' 6'' (4.88m x 4.42m)

KITCHEN/LIVING ROOM 19' 6" x 13' 5" (5.94m x 4.09m)