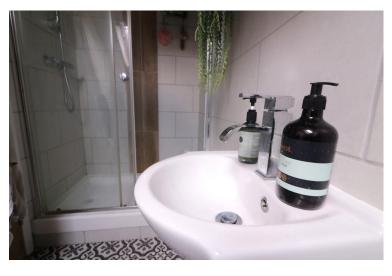

To the rear of the property is the large double bedroom, with ample eaves storage, alongside a lovely bathroom with a shower, wash hand basin and a low level w/c.

There is a communal garden which features a decking area and a summerhouse.

## HALLWAY

BATHROOM 8' 6" x 3' 8" (2.59m x 1.12m)

**BEDROOM** 16' 0'' x 14' 6'' (4.88m x 4.42m)

KITCHEN/LIVING ROOM 19' 6" x 13' 5" (5.94m x 4.09m)