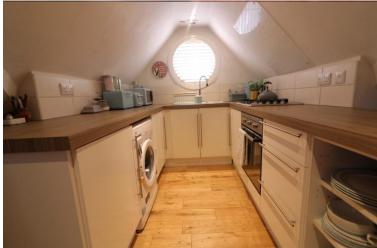

Hair & Son bring to market this fantastically quirky one bedroom top floor flat which is presented to a high standard throughout, and has been tastefully decorated throughout by the current vendor.

The property is accessed via a spacious hallway which offers a good place for coats and shoes and features the stairs leading to the second floor. The internal hallway of the flat will provide access to the stylish open planned kitchen and living room. The kitchen has a range of cupboard and worktop space and gives room for white goods and also featuring a porthole window. The living room has a fantastic homely feel with an abundance of natural light, you also have ample space for a dining table or a home office.

## HALLWAY

BATHROOM 8' 6" x 3' 8" (2.59m x 1.12m)

**BEDROOM** 16' 0'' x 14' 6'' (4.88m x 4.42m)

KITCHEN/LIVING ROOM 19' 6" x 13' 5" (5.94m x 4.09m)