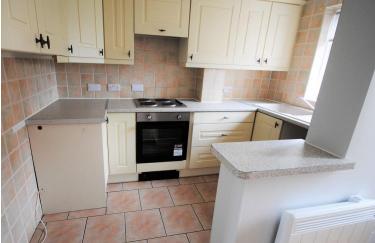

#### **KITCHEN**

10' 8" x 6' 5" (3.26m x 1.96m) Newly decorated kitchen with new oven and hob, plenty of wall and floor cupboards.