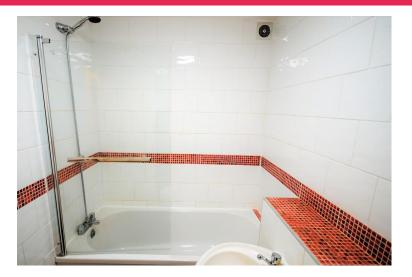

#### BATHROOM

7' 4" x 5' 7" (2.24m x 1.71m) White bathroom suite consisting of bath, with overhead shower, wash-hand basin, low flush wc.

These particulars are accurate to the best of our knowledge but do not constitute an offer or contract. Photos are for representation only and do not imply the inclusion of fixtures and fittings. The floor plans are not to scale and only provide an indication of the layout.