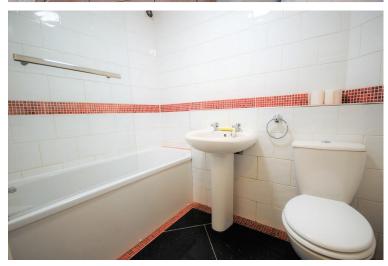

#### BATHROOM

7' 4" x 5' 7" (2.24m x 1.71m) White bathroom suite consisting of bath, with overhead shower, wash-hand basin, low flush wc.

These particulars are accurate to the best of our knowledge but do not constitute an offer or contract. Photos are for representation only and do not imply the inclusion of fixtures and fittings. The floor plans are not to scale and only provide an indication of the layout.