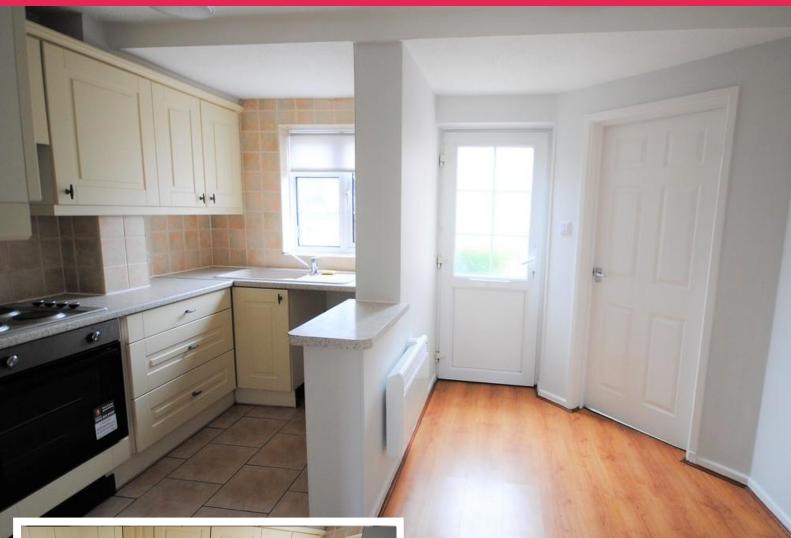

#### **KITCHEN**

10' 8" x 6' 5" (3.26m x 1.96m) Newly decorated kitchen with new oven and hob, plenty of wall and floor cupboards.