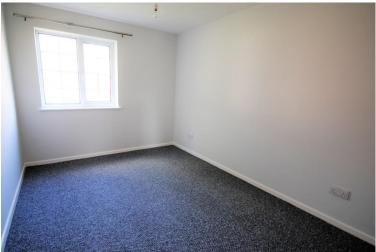

## **BEDROOM 2**

10' 9" x 6' 5" ( $3.28m \times 1.97m$ ) Newly decorated with new carpet, electric heater window to rear of the property.