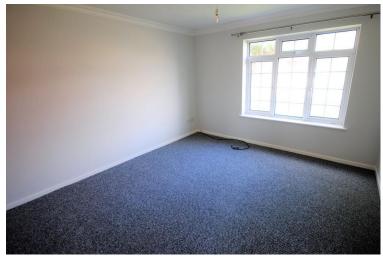

## LOUNGE

12' 2" x 11' 3" (3.72m x 3.43m) A good size lounge newly decorated with new carpets, windows to front of the property, new electric heater.

## **BEDROOM 2**

10' 9" x 6' 5" ( $3.28m \times 1.97m$ ) Newly decorated with new carpet, electric heater window to rear of the property.