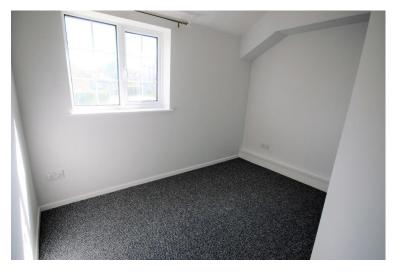

## **BEDROOM 2**

10' 9" x 6' 5" ( $3.28m \times 1.97m$ ) Newly decorated with new carpet, electric heater window to rear of the property.