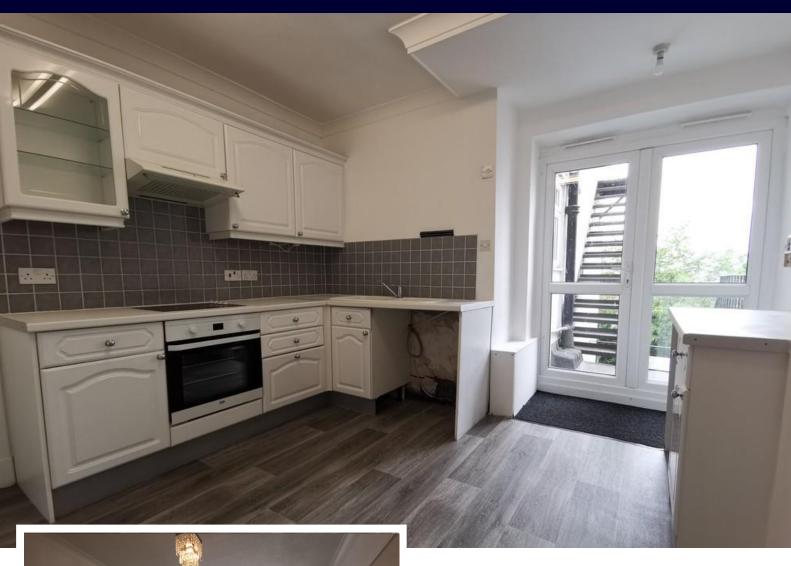

As you enter the property you are welcomed in to a wide and spacious hallway which has the benefit of storage cupboards. The further accommodation comprises of two double bedrooms, the main bedroom of which features a south facing balcony with fantastic views towards the estuary. Additionally you have a large bay fronted living room to the front of the property providing fantastic natural light. Furthermore you have a sizeable fitted kitchen with built in oven, hob and extractor and space for the necessary white goods, access to the rear is also

provided through the kitchen with a back door exiting to the stairwell. Lastly the property has a lovely three piece bathroom consisting of a bathtub, hand wash basin and a low level w/c.

Extremely well located close to all local amenities including shops, eateries, bus routes and within walking distance to Belfairs Woods and Leigh station.

#### **KITCHEN**

13' 5" x 11' 5" (4.09m x 3.48m)

# **BALCONY**