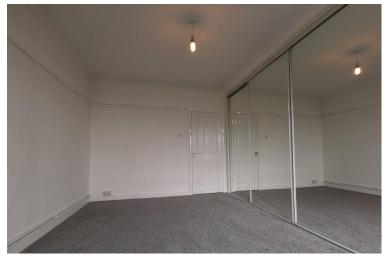

# **BEDROOM ONE**

14' 9" x 12' 7" (4.5m x 3.84m)

# **BEDROOM TWO**

13' 5" x 11' 8" (4.09m x 3.56m)