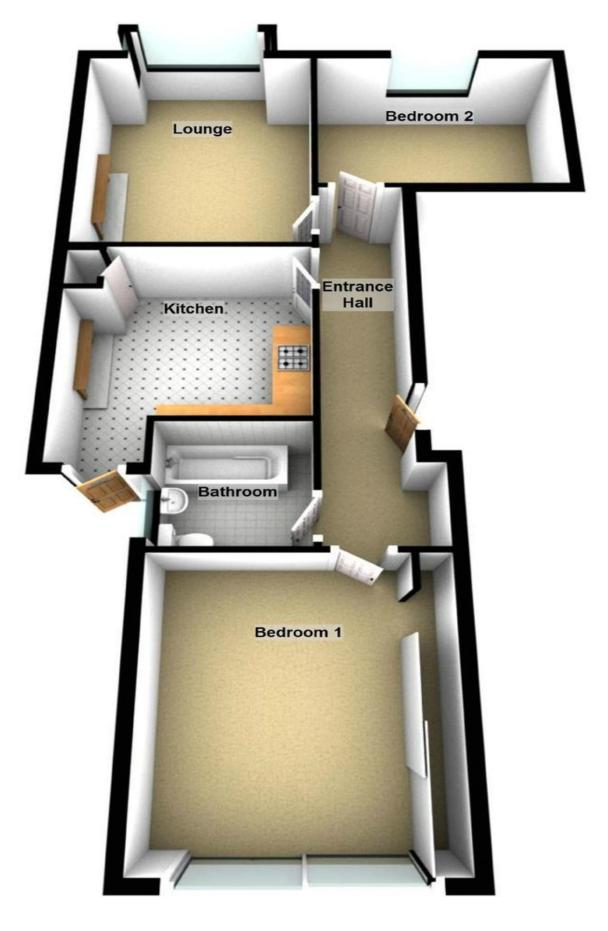

As you enter the property you are welcomed in to a wide and spacious hallway which has the benefit of storage cupboards. The further accommodation comprises of two double bedrooms, the main bedroom of which features a south facing balcony with fantastic views towards the estuary. Additionally you have a large bay fronted living room to the front of the property providing fantastic natural light. Furthermore you have a sizeable fitted kitchen with built in oven, hob and extractor and space for the necessary white goods, access to the rear is also

provided through the kitchen with a back door exiting to the stairwell. Lastly the property has a lovely three piece bathroom consisting of a bathtub, hand wash basin and a low level w/c.

Extremely well located close to all local amenities including shops, eateries, bus routes and within walking distance to Belfairs Woods and Leigh station.

### **INNER HALLWAY**

21' 6" x 4' 2" (6.55m x 1.27m)

### **LIVING ROOM**

15' 8" x 11' 6" (4.78m x 3.51m)

#### **KITCHEN**

13' 5" x 11' 5" (4.09m x 3.48m)

# **BEDROOM ONE**

14' 9" x 12' 7" (4.5m x 3.84m)

# **BEDROOM TWO**

13' 5" x 11' 8" (4.09m x 3.56m)

#### **BATHROOM**

6' 6" x 6' 5" (1.98m x 1.96m)

# **BALCONY**

These particulars are accurate to the best of our knowledge but do not constitute an offer or contract. Photos are for representation only and do not imply the inclusion of fixtures and fittings. The floor plans are not to scale and only provide an indication of the layout.