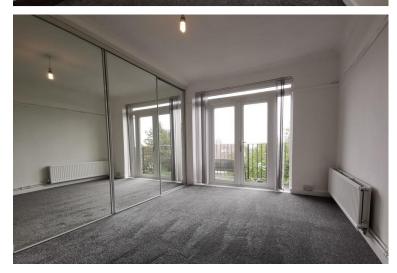

# **BEDROOM ONE**

14' 9" x 12' 7" (4.5m x 3.84m)

As you enter the property you are welcomed in to a wide and spacious hallway which has the benefit of storage cupboards. The further accommodation comprises of two double bedrooms, the main bedroom of which features a south facing balcony with fantastic views towards the estuary. Additionally you have a large bay fronted living room to the front of the property providing fantastic natural light. Furthermore you have a sizeable fitted kitchen with built in oven, hob and extractor and space for the necessary white goods, access to the rear is also

# **BALCONY**