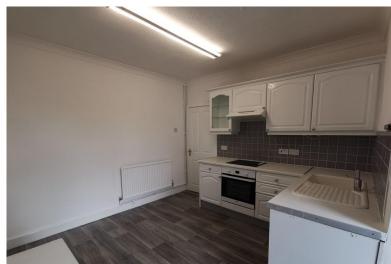

As you enter the property you are welcomed in to a wide and spacious hallway which has the benefit of storage cupboards. The further accommodation comprises of two double bedrooms, the main bedroom of which features a south facing balcony with fantastic views towards the estuary. Additionally you have a large bay fronted living room to the front of the property providing fantastic natural light. Furthermore you have a sizeable fitted kitchen with built in oven, hob and extractor and space for the necessary white goods, access to the rear is also

provided through the kitchen with a back door exiting to the stairwell. Lastly the property has a lovely three piece bathroom consisting of a bathtub, hand wash basin and a low level w/c.

Extremely well located close to all local amenities including shops, eateries, bus routes and within walking distance to Belfairs Woods and Leigh station.

#### **KITCHEN**

13' 5" x 11' 5" (4.09m x 3.48m)