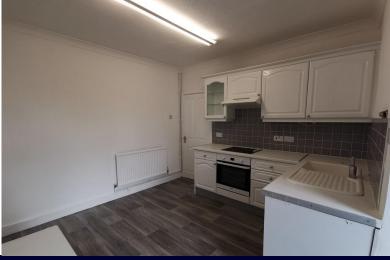

As you enter the property you are welcomed in to a wide and spacious hallway which has the benefit of storage cupboards. The further accommodation comprises of two double bedrooms, the main bedroom of which features a south facing balcony with fantastic views towards the estuary. Additionally you have a large bay fronted living room to the front of the property providing fantastic natural light. Furthermore you have a sizeable fitted kitchen with built in oven, hob and extractor and space for the necessary white goods, access to the rear is also

provided through the kitchen with a back door exiting to the stairwell. Lastly the property has a lovely three piece bathroom consisting of a bathtub, hand wash basin and a low level w/c.

Extremely well located close to all local amenities including shops, eateries, bus routes and within walking distance to Belfairs Woods and Leigh station.