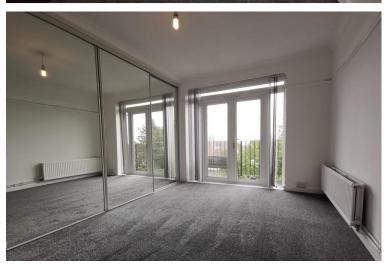

As you enter the property you are welcomed in to a wide and spacious hallway which has the benefit of storage cupboards. The further accommodation comprises of two double bedrooms, the main bedroom of which features a south facing balcony with fantastic views towards the estuary. Additionally you have a large bay fronted living room to the front of the property providing fantastic natural light. Furthermore you have a sizeable fitted kitchen with built in oven, hob and extractor and space for the necessary white goods, access to the rear is also

#### BALCONY