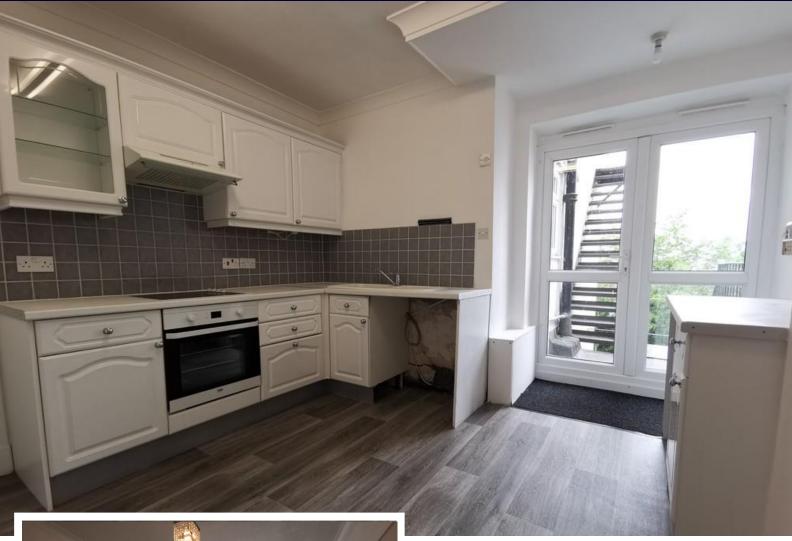

As you enter the property you are welcomed in to a wide and spacious hallway which has the benefit of storage cupboards. The further accommodation comprises of two double bedrooms, the main bedroom of which features a south facing balcony with fantastic views towards the estuary. Additionally you have a large bay fronted living room to the front of the property providing fantastic natural light. Furthermore you have a sizeable fitted kitchen with built in oven, hob and extractor and space for the necessary white goods, access to the rear is also

#### BALCONY