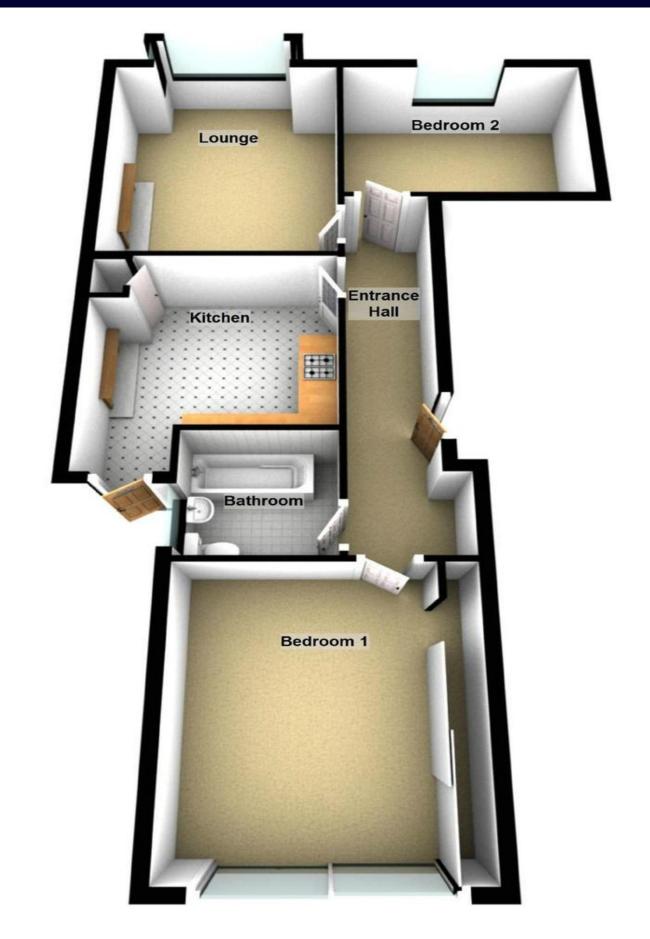

As you enter the property you are welcomed in to a wide and spacious hallway which has the benefit of storage cupboards. The further accommodation comprises of two double bedrooms, the main bedroom of which features a south facing balcony with fantastic views towards the estuary. Additionally you have a large bay fronted living room to the front of the property providing fantastic natural light. Furthermore you have a sizeable fitted kitchen with built in oven, hob and extractor and space for the necessary white goods, access to the rear is also

### INNER HALLWAY

21' 6" x 4' 2" (6.55m x 1.27m)

LIVING ROOM 15' 8" x 11' 6" (4.78m x 3.51m)

**KITCHEN** 13' 5" x 11' 5" (4.09m x 3.48m)

**BEDROOM ONE** 14' 9" x 12' 7" (4.5m x 3.84m)

BEDROOM TWO 13' 5" x 11' 8" (4.09m x 3.56m)

#### TENURE

Lease - 181 Years remaining. Ground rent / Buildings Insurance and cleaning of shared area (stairs). 2022 £725 2023 £645 2024 due in next few months. Council Tax Band - A EPC Rating - D

These particulars are accurate to the best of our knowledge but do not constitute an offer or contract. Photos are for representation only and do not imply the inclusion of fixtures and fittings. The floor plans are not to scale and only provide an indication of the layout.