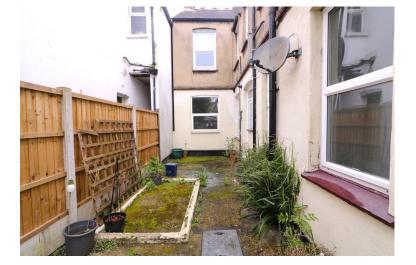

Externally the property also benefits from having its own private rear garden which is a mixture of a hard standing patio area and grass.

The property is marketed with vacant possession, therefore no onward chain, with a share of the freehold and new lease on completion.

# **GARDEN**