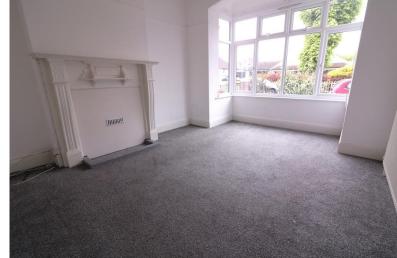

## **LOUNGE**

14' 6" x 11' 3" (4.42m x 3.43m)

#### **BEDROOM ONE**

12' 2" x 8' 4" (3.71m x 2.54m)