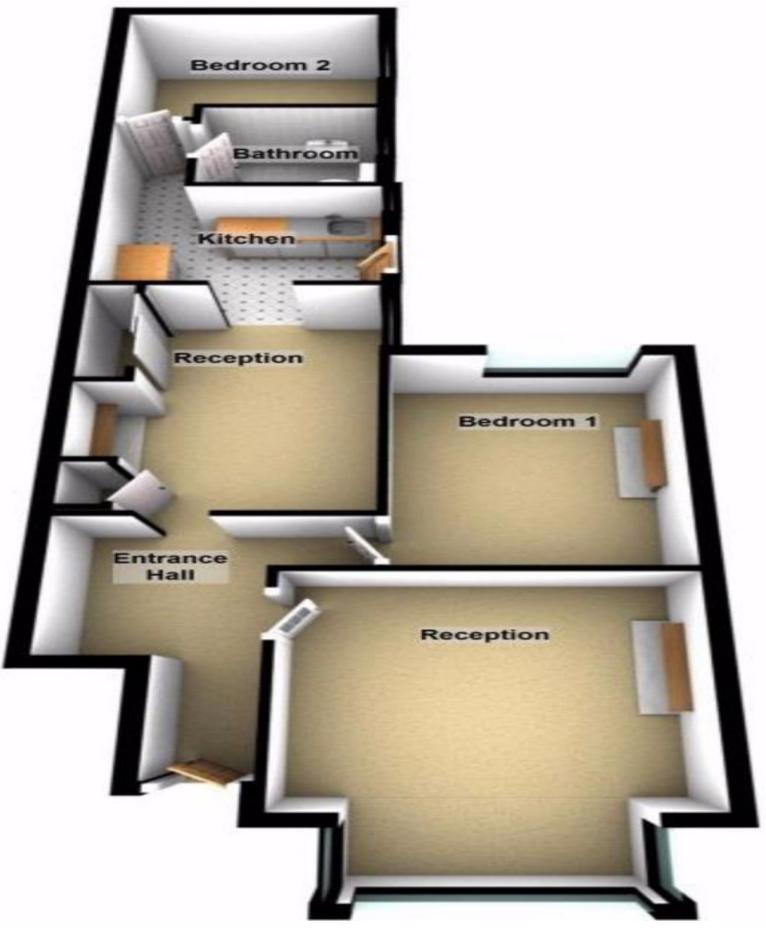

## **ENTRANCE HALL**

9' 0" x 6' 0" (2.74m x 1.83m)

## **LOUNGE**

14' 6" x 11' 3" (4.42m x 3.43m)

#### **BEDROOM ONE**

12' 2" x 8' 4" (3.71m x 2.54m)

## **DINING ROOM**

13' 9" x 8' 9" (4.19m x 2.67m)

#### **KITCHEN**

11' 9" x 8' 9" (3.58m x 2.67m)

#### **BATHROOM**

5' 9" x 5' 9" (1.75m x 1.75m)

## **BEDROOM TWO**

9' 0" x 7' 5" (2.74m x 2.26m)

#### **TENURE**

Share of Freehold New Lease on Completion Council Tax Band - B EPC Rating - D

These particulars are accurate to the best of our knowledge but do not constitute an offer or contract. Photos are for representation only and do not imply the inclusion of fixtures and fittings. The floor plans are not to scale and only provide an indication of the layout.