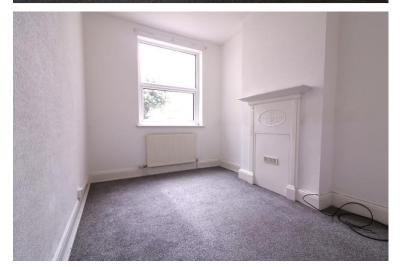

#### **BEDROOM ONE**

12' 2" x 8' 4" (3.71m x 2.54m)

## **BEDROOM TWO**

9' 0" x 7' 5" (2.74m x 2.26m)