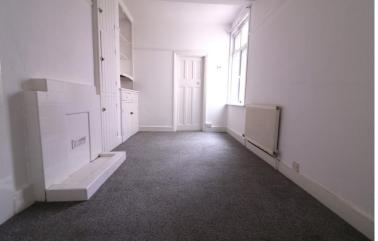

## **LOUNGE**

14' 6" x 11' 3" (4.42m x 3.43m)

## **DINING ROOM**

13' 9" x 8' 9" (4.19m x 2.67m)