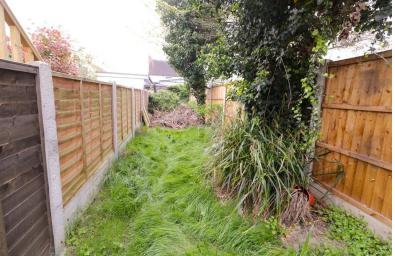

Externally the property also benefits from having its own private rear garden which is a mixture of a hard standing patio area and grass.

The property is marketed with vacant possession, therefore no onward chain, with a share of the freehold and new lease on completion.

# **GARDEN**