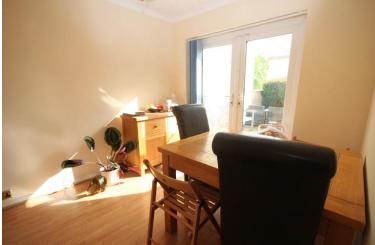

**LOUNGE** 16' 9'' x 13' 9'' (5.11m x 4.19m)

**DINING ROOM** 9' 3" x 8' 9" (2.82m x 2.67m)

**KITCHEN** 8' 9'' x 7' 7'' (2.67m x 2.31m)