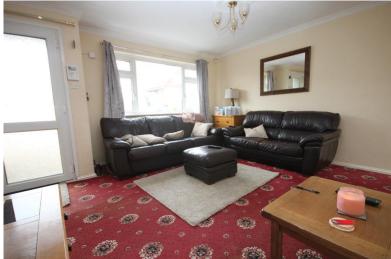

and has so much usable space. The location is ideal so easy to access schools and bus routes with local parks so nearby.

The property has no onward chain and offers three good size bedrooms with a bathroom to the first floor as well as two reception rooms with the lounge at the front of generous proportions with direct access to the dining room which in turn leads onto the separate kitchen.

**LOUNGE** 16' 9'' x 13' 9'' (5.11m x 4.19m)

**DINING ROOM** 9' 3" x 8' 9" (2.82m x 2.67m)

**KITCHEN** 8' 9'' x 7' 7'' (2.67m x 2.31m)