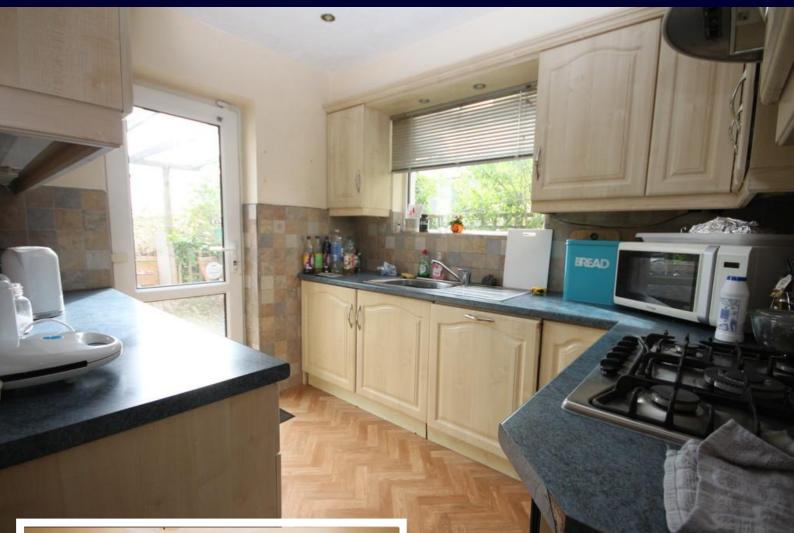

and has so much usable space. The location is ideal so easy to access schools and bus routes with local parks so nearby.

The property has no onward chain and offers three good size bedrooms with a bathroom to the first floor as well as two reception rooms with the lounge at the front of generous proportions with direct access to the dining room which in turn leads onto the separate kitchen.

**LOUNGE** 16' 9'' x 13' 9'' (5.11m x 4.19m)

**DINING ROOM** 9' 3" x 8' 9" (2.82m x 2.67m)

**KITCHEN** 8' 9'' x 7' 7'' (2.67m x 2.31m)