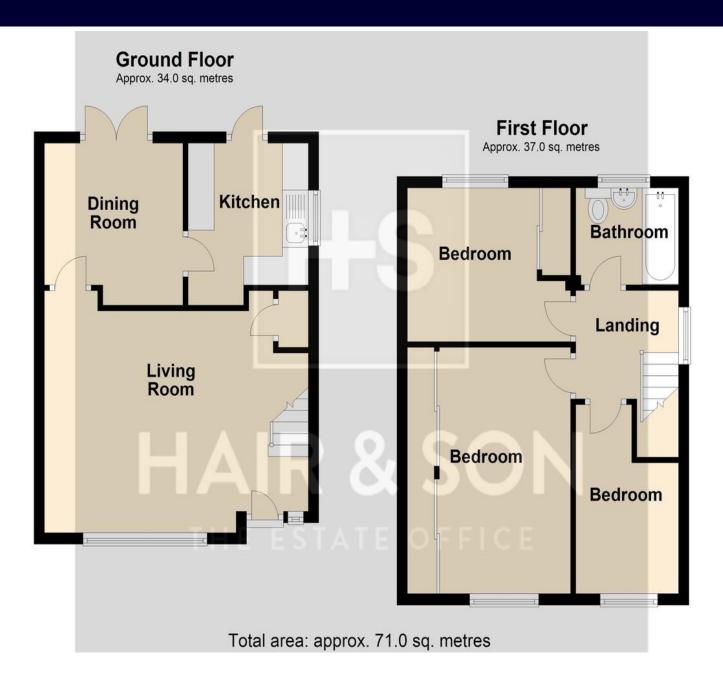

**LOUNGE** 16' 9'' x 13' 9'' (5.11m x 4.19m)

**DINING ROOM** 9' 3" x 8' 9" (2.82m x 2.67m)

**KITCHEN** 8' 9'' x 7' 7'' (2.67m x 2.31m)

#### LANDING

**BEDROOM** 14' 2" x 10' 4" (4.32m x 3.15m)

**BEDROOM** 10' 4'' x 8' 10'' (3.15m x 2.69m)

**BEDROOM** 11' 0" x 6' 6" (3.35m x 1.98m)

#### BATHROOM

**GARDEN** 100' (30.48m)

#### **GARAGE AND PARKING**

These particulars are accurate to the best of our knowledge but do not constitute an offer or contract. Photos are for representation only and do not imply the inclusion of fixtures and fittings. The floor plans are not to scale and only provide an indication of the layout.