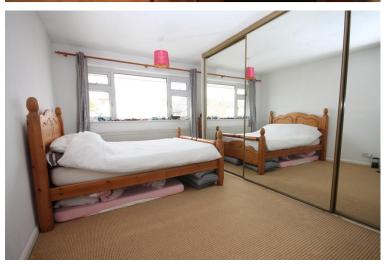

#### LANDING

**BEDROOM** 14' 2" x 10' 4" (4.32m x 3.15m)

**BEDROOM** 10' 4'' x 8' 10'' (3.15m x 2.69m)

**BEDROOM** 11' 0" x 6' 6" (3.35m x 1.98m)