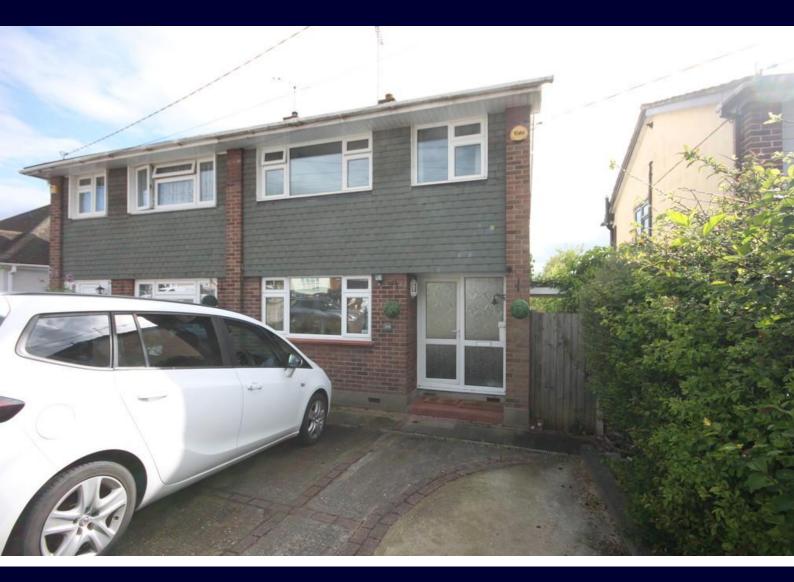

## Guide Price £350,000

NO ONWARD CHAIN. Enjoying a 100' south facing garden and fantastic very large raised deck area this three bedroom home offers two reception rooms, fitted kitchen, double glazing and gas central heating. Great location for popular schools and parks. Off road parking and garage to rear.

### AGENTS NOTES

What a great three bedroom semi detached house which offers so much!!

For the garden lovers there is a fantastic 100' south facing garden and a very large raised decking area which is a real sun trap

Additionally it has double glazing and gas central heating and a garage situated to the bottom of the garden. Off road parking to the front for two cars and side access leading directly through to the garden.