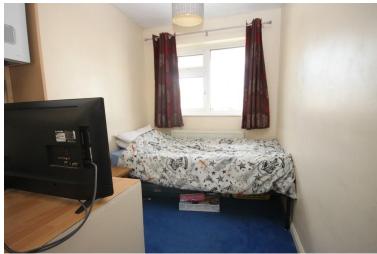

#### LANDING

**BEDROOM** 14' 2" x 10' 4" (4.32m x 3.15m)

**BEDROOM** 10' 4'' x 8' 10'' (3.15m x 2.69m)

**BEDROOM** 11' 0" x 6' 6" (3.35m x 1.98m)