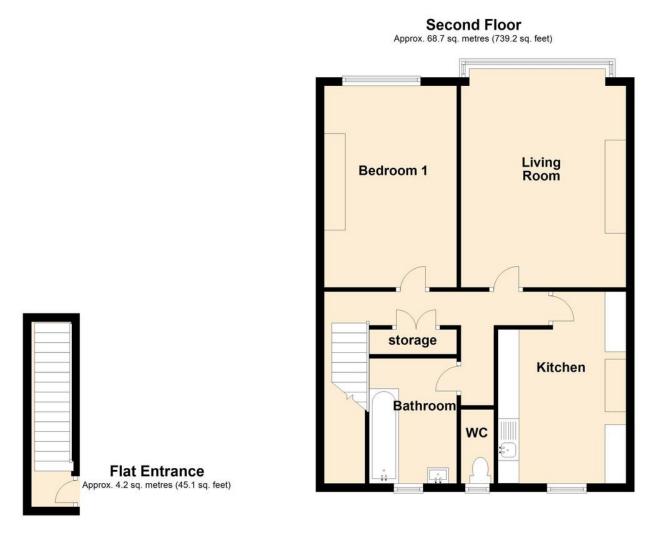

## ENTRANCE HALL

**INNER HALLWAY** 15' 0" x 2' 8" (4.57m x 0.81m)

**BEDROOM** 15' 9" x 11' 10" (4.8m x 3.61m)

LIVING ROOM 19' 1" x 11' 4" (5.82m x 3.45m)

**BATHROOM** 7' 8'' x 5' 8'' (2.34m x 1.73m)

### W/C

**KITCHEN** 14' 0" x 11' 0" (4.27m x 3.35m)