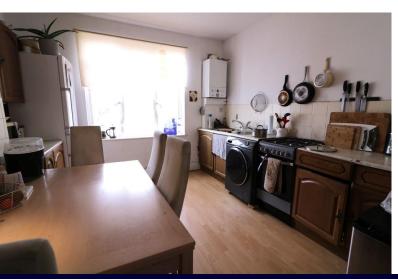

01702 34 11 77

Hair and Son are pleased to bring to market this spacious one bedroom second floor flat. The property comprises of a sizeable living room measuring 19'1 by 11'4, a fitted kitchen with ample storage as well as space for all white goods. Further to the flat is a family bathroom with a bathtub incorporating an overhead shower attachment and a wash hand basin, as well as a completely separate w/c.

### W/C

**KITCHEN** 14' 0" x 11' 0" (4.27m x 3.35m)