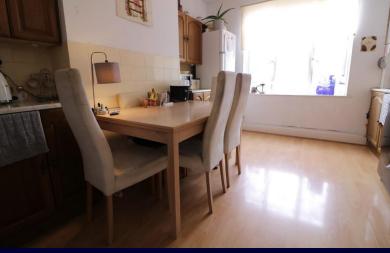

01702 34 11 77

Hair and Son are pleased to bring to market this spacious one bedroom second floor flat. The property comprises of a sizeable living room measuring 19'1 by 11'4, a fitted kitchen with ample storage as well as space for all white goods. Further to the flat is a family bathroom with a bathtub incorporating an overhead shower attachment and a wash hand basin, as well as a completely separate w/c.

### W/C

**KITCHEN** 14' 0" x 11' 0" (4.27m x 3.35m)