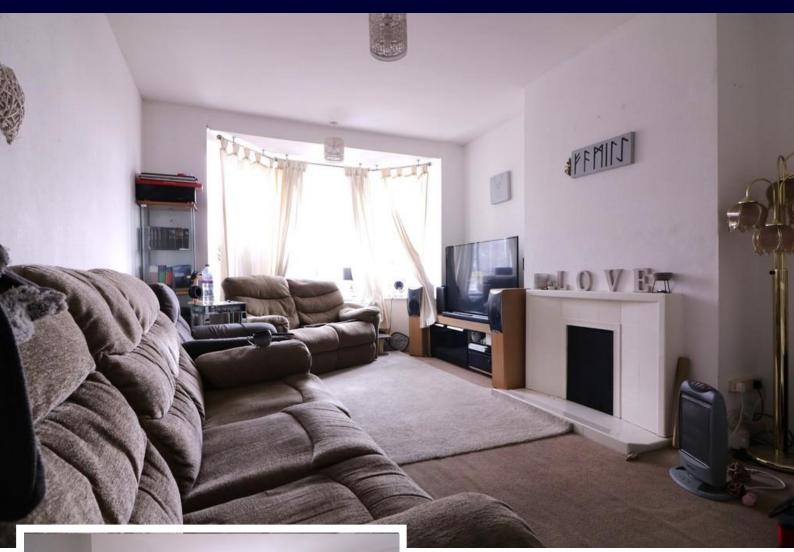

01702 34 11 77

Hair and Son are pleased to bring to market this spacious one bedroom second floor flat. The property comprises of a sizeable living room measuring 19'1 by 11'4, a fitted kitchen with ample storage as well as space for all white goods. Further to the flat is a family bathroom with a bathtub incorporating an overhead shower attachment and a wash hand basin, as well as a completely separate w/c.

## ENTRANCE HALL

**INNER HALLWAY** 15' 0" x 2' 8" (4.57m x 0.81m)

**BEDROOM** 15' 9" x 11' 10" (4.8m x 3.61m)

LIVING ROOM 19' 1" x 11' 4" (5.82m x 3.45m)

**BATHROOM** 7' 8'' x 5' 8'' (2.34m x 1.73m)