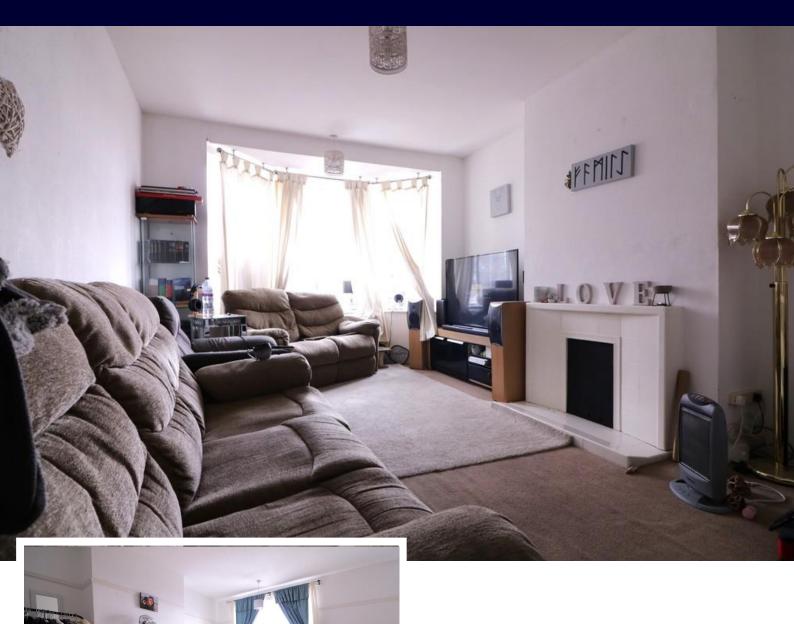

# **Hamlet Court Road**

Westcliff-on-Sea

- ONE BEDROOM SECOND FLOOR FLAT
- LARGE LIVING ROOM
- FITTED KITCHEN WITH AMPLE SPACE
- GAS CENTRAL HEATING



# Guide Price £180,000

Hair & Son are pleased to bring to market this large second floor one bedroom flat in the heart of Westdiff-on-sea. This would make a perfect investment or first time purchase.







Hair and Son are pleased to bring to market this spacious one bedroom second floor flat. The property comprises of a sizeable living room measuring 19'1 by 11'4, a fitted kitchen with ample storage as well as space for all white goods. Further to the flat is a family bathroom with a bathtub incorporating an overhead shower attachment and a wash hand basin, as well as a completely separate w/c.

Extremely well located in the heart of Westcliff-on-sea in the vibrant Hamlet Court Road which features a range of amenities including shops, eateries, bars and transport links. It is within a short stroll to Westdiff train station which has direct links to London Fenchurch Street.

The flat also has the benefit of gas central heating and double glazing.

Offered with vacant possession, therefore