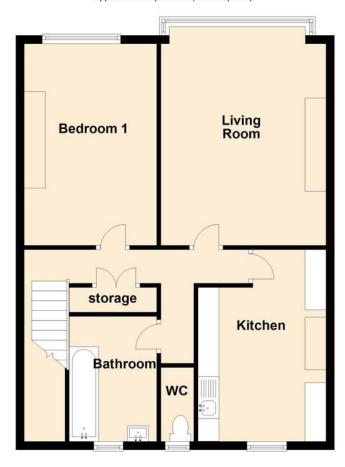

# Guide Price £180,000

Hair & Son are pleased to bring to market this large second floor one bedroom flat in the heart of Westdiff-on-sea. This would make a perfect investment or first time purchase.

Hair and Son are pleased to bring to market this spacious one bedroom second floor flat. The property comprises of a sizeable living room measuring 19'1 by 11'4, a fitted kitchen with ample storage as well as space for all white goods. Further to the flat is a family bathroom with a bathtub incorporating an overhead shower attachment and a wash hand basin, as well as a completely separate w/c.

### **BEDROOM**

15' 9" x 11' 10" (4.8m x 3.61m)

#### **LIVING ROOM**

19' 1" x 11' 4" (5.82m x 3.45m)

#### **BATHROOM**

7' 8" x 5' 8" (2.34m x 1.73m)

W/C

#### **KITCHEN**

14' 0" x 11' 0" (4.27m x 3.35m)

## **Second Floor**

Approx. 68.7 sq. metres (739.2 sq. feet)

Total area: approx. 72.9 sq. metres (784.3 sq. feet)