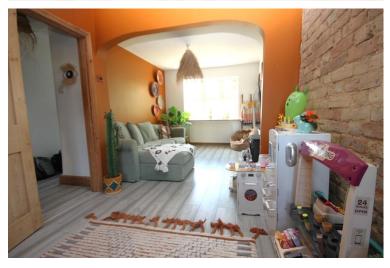

The extended kitchen/dining room measures 20' in depth with the combination of cottage style and modern cupboards. From the extension to the rear of this room there are double glazed doors and windows looking out to the very pretty rear garden.

### HALLWAY

LIVING ROOM 23' 0" x 10' 0" (7.01m x 3.05m)

**KITCHEN/DINER** 20' 9" x 9' 0" (6.32m x 2.74m)