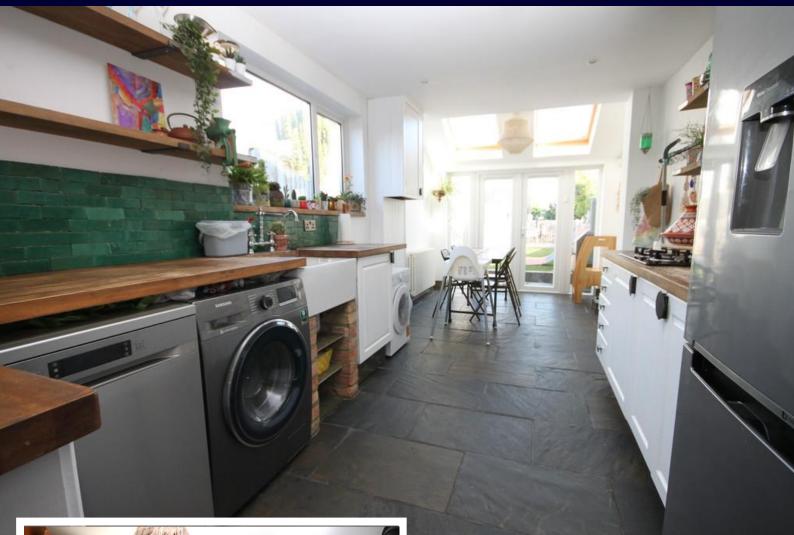

The extended kitchen/dining room measures 20' in depth with the combination of cottage style and modern cupboards. From the extension to the rear of this room there are double glazed doors and windows looking out to the very pretty rear garden.

### HALLWAY

LIVING ROOM 23' 0" x 10' 0" (7.01m x 3.05m)

**KITCHEN/DINER** 20' 9" x 9' 0" (6.32m x 2.74m)