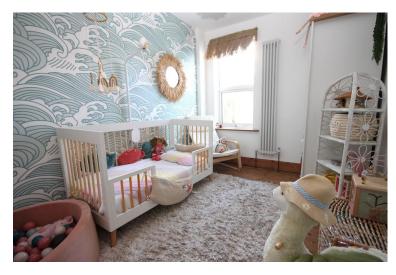

## LANDING

BEDROOM TWO 13' 0" x 11' 0" (3.96m x 3.35m)

BEDROOM THREE 11' 0" x 8' 0" (3.35m x 2.44m)

**BEDROOM FOUR** 9' 0" x 7' 0" (2.74m x 2.13m)

BATHROOM