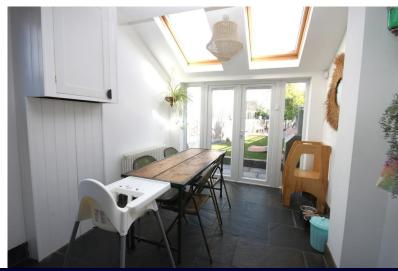

The extended kitchen/dining room measures 20' in depth with the combination of cottage style and modern cupboards. From the extension to the rear of this room there are double glazed doors and windows looking out to the very pretty rear garden.