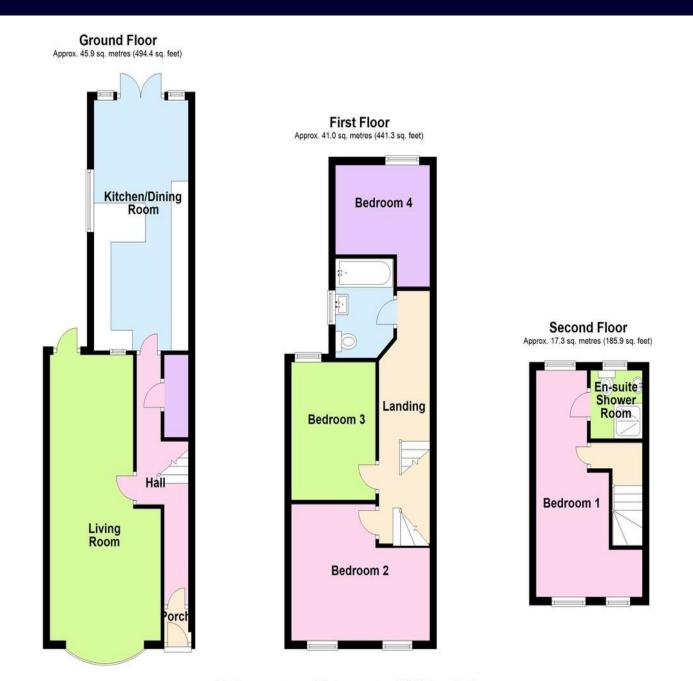

### HALLWAY

LIVING ROOM 23' 0" x 10' 0" (7.01m x 3.05m)

**KITCHEN/DINER** 20' 9" x 9' 0" (6.32m x 2.74m)

## LANDING

BEDROOM TWO 13' 0" x 11' 0" (3.96m x 3.35m)

BEDROOM THREE 11' 0" x 8' 0" (3.35m x 2.44m)

**BEDROOM FOUR** 9' 0" x 7' 0" (2.74m x 2.13m)

BATHROOM

### LOFT SPACE

**MAIN BEDROOM / EN SUITE** 18' 0'' x 10' 0'' (5.49m x 3.05m)

**GARDEN** 50' 0'' (15.24m)

These particulars are accurate to the best of our knowledge but do not constitute an offer or contract. Photos are for representation only and do not imply the inclusion of fixtures and fittings. The floor plans are not to scale and only provide an indication of the layout.

Total area: approx. 104.2 sq. metres (1121.6 sq. feet)

**Regulated by RICS** 

t. 01702 34 11 77 More than an estate agent www.hairandson.co.uk Residential Sales 190 London Road Southend-On-Sea Essex SS1 1PJ