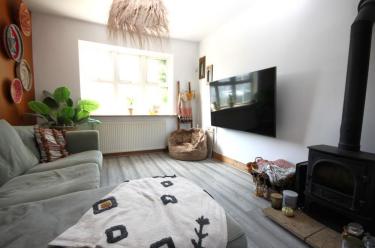

The property is beautifully presented and has a warm welcoming feel starting with the original twisted balustrade staircase with storage cupboards beneath. The living room provides access to the rear garden and measures 23' in depth with a central focal feature being the wood burner.

### HALLWAY

LIVING ROOM 23' 0" x 10' 0" (7.01m x 3.05m)

**KITCHEN/DINER** 20' 9" x 9' 0" (6.32m x 2.74m)