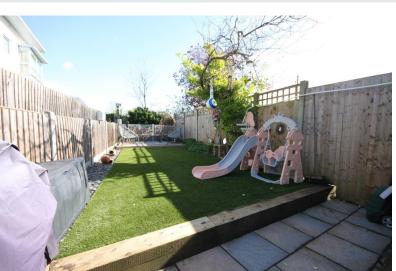

The extended kitchen/dining room measures 20' in depth with the combination of cottage style and modern cupboards. From the extension to the rear of this room there are double glazed doors and windows looking out to the very pretty rear garden.

### LOFT SPACE

**MAIN BEDROOM / EN SUITE** 18' 0'' x 10' 0'' (5.49m x 3.05m)

**GARDEN** 50' 0'' (15.24m)

These particulars are accurate to the best of our knowledge but do not constitute an offer or contract. Photos are for representation only and do not imply the inclusion of fixtures and fittings. The floor plans are not to scale and only provide an indication of the layout.