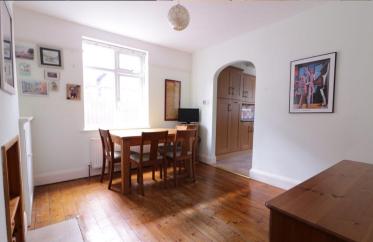

#### **DINING ROOM**

11' 6" x 11' 0" (3.51m x 3.35m)

#### **KITCHEN**

15' 9" x 14' 5" (4.8m x 4.39m)