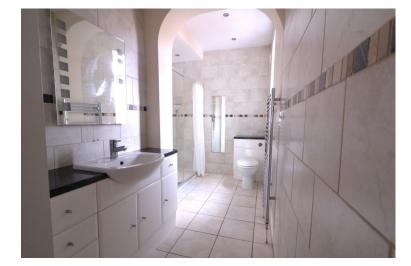

The property is comprising of two double bedrooms, a good sized family bathroom which is tiled throughout and includes a wash hand basin, heated towel rail, toilet and a large shower.

To the rear of the property is the great sized kitchen with a 5 ring hob with extractor, a double Neff oven, wine cooler, space for white goods as well as an array of cupboard space. There is access via a back door to the

#### **BATHROOM**

13' 8" x 7' 6" (4.17m x 2.29m)