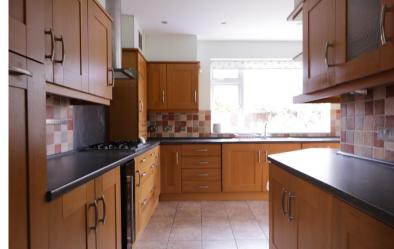

The property is comprising of two double bedrooms, a good sized family bathroom which is tiled throughout and includes a wash hand basin, heated towel rail, toilet and a large shower.

To the rear of the property is the great sized kitchen with a 5 ring hob with extractor, a double Neff oven, wine cooler, space for white goods as well as an array of cupboard space. There is access via a back door to the

#### **KITCHEN**

15' 9" x 14' 5" (4.8m x 4.39m)