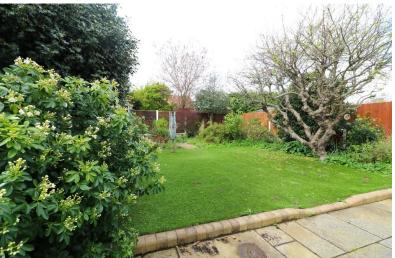

west facing rear garden which is a mixture of a paved patio area as well as artificial grass, a garden shed can also be found at the back of the garden.

Further benefits to the property include off road parking for multiple cars, gas central heating, double glazing and side access.

#### **GARDEN**

These particulars are accurate to the best of our knowledge but do not constitute an offer or contract. Photos are for representation only and do not imply the inclusion of fixtures and fittings. The floor plans are not to scale and only provide an indication of the layout.