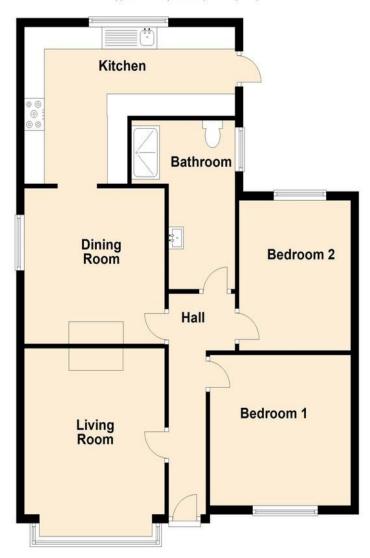

### **Ground Floor**

Approx. 78.6 sq. metres (846.2 sq. feet)

Total area: approx. 78.6 sq. metres (846.2 sq. feet)