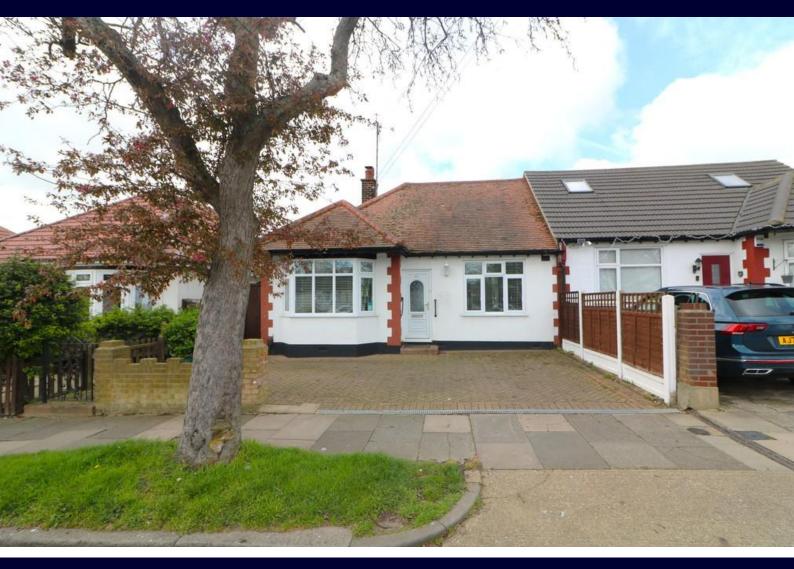

# HAIR & SON

- SEMI-DETACHED BUNGALOW
- TWO DOUBLE BEDROOMS
- OFF ROAD PARKING FOR MULTIPLE CARS
- WEST FACING REAR GARDEN

## **Gainsborough Drive**

Westcliff-on-Sea

\*\*No Onward chain\*\* Hair & Son are pleased to welcome to market this charming two double bedroom semidetached bungalow in a popular location positioned closely to the highly regarded secondary schools, Southend

Hair & Son are pleased to welcome to the market this charming two double bedroom semi-detached bungalow in a popular location positioned closely to the highly regarded secondary schools, Southend Hospital and within a short drive to Southend Town centre.

This deceptively spacious bungalow offers to a potential buyer great living accommodation with two reception rooms allowing a great mixture of relaxation as well opportunity to entertain family and friends. The living room space has a great bright feel with the bay fronted window providing the source of natural light.

west facing rear garden which is a mixture of a paved patio area as well as artificial grass, a garden shed can also be found at the back of the garden.

Further benefits to the property include off road parking for multiple cars, gas central heating, double glazing and side access.