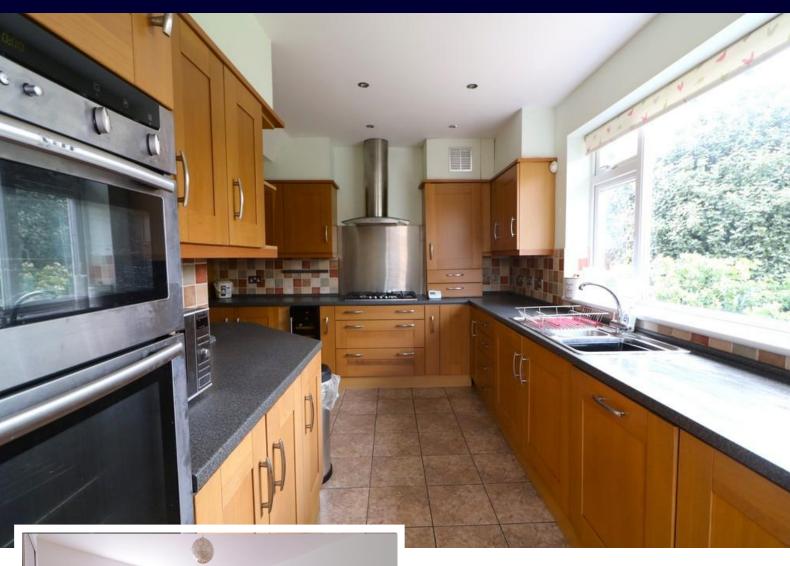

The property is comprising of two double bedrooms, a good sized family bathroom which is tiled throughout and includes a wash hand basin, heated towel rail, toilet and a large shower.

To the rear of the property is the great sized kitchen with a 5 ring hob with extractor, a double Neff oven, wine cooler, space for white goods as well as an array of cupboard space. There is access via a back door to the

#### **KITCHEN**

15' 9" x 14' 5" (4.8m x 4.39m)