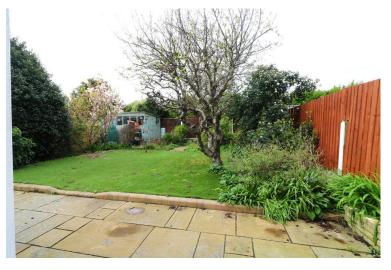

west facing rear garden which is a mixture of a paved patio area as well as artificial grass, a garden shed can also be found at the back of the garden.

Further benefits to the property include off road parking for multiple cars, gas central heating, double glazing and side access.

#### **GARDEN**

These particulars are accurate to the best of our knowledge but do not constitute an offer or contract. Photos are for representation only and do not imply the inclusion of fixtures and fittings. The floor plans are not to scale and only provide an indication of the layout.