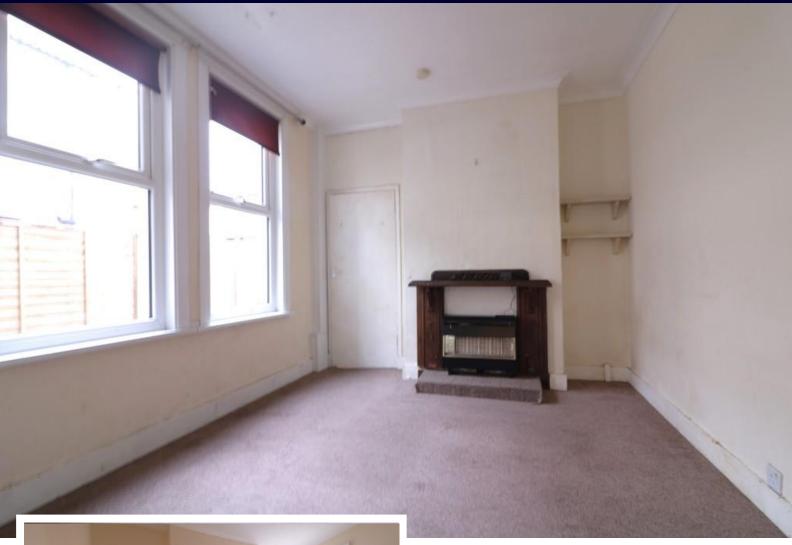

### HALLWAY

**BEDROOM ONE** 14' 7" x 11' 5" (4.44m x 3.48m)

**BEDROOM TWO** 11' 10'' x 9' 10'' (3.61m x 3m)

LIVING ROOM 12' 5" x 10' 5" (3.78m x 3.18m)

**KITCHEN** 10' 9" x 6' 5" (3.28m x 1.96m)

**BATHROOM** 7' 2" x 4' 4" (2.18m x 1.32m)