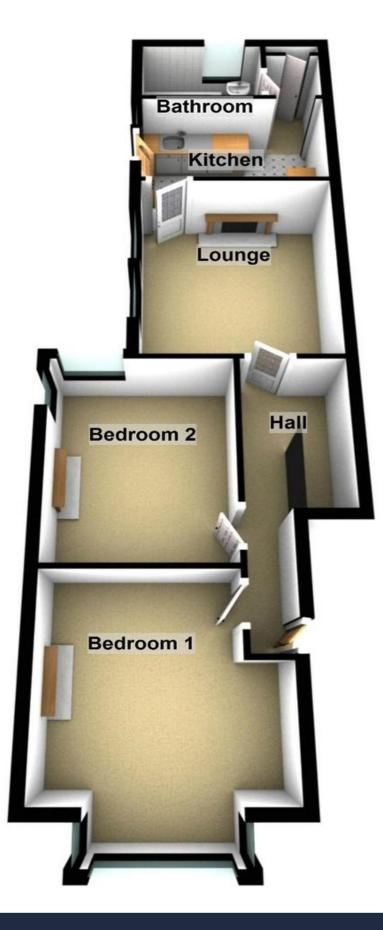

### HALLWAY

**BEDROOM ONE** 14' 7" x 11' 5" (4.44m x 3.48m)

**BEDROOM TWO** 11' 10'' x 9' 10'' (3.61m x 3m)

LIVING ROOM 12' 5" x 10' 5" (3.78m x 3.18m)

**KITCHEN** 10' 9" x 6' 5" (3.28m x 1.96m)

**BATHROOM** 7' 2" x 4' 4" (2.18m x 1.32m)

# **Ground Floor**

**Regulated by RICS** 

t. 01702 34 11 77 More than an estate agent www.hairandson.co.uk **Residential Sales** 190 London Road Southend-On-Sea Essex SS1 1PJ