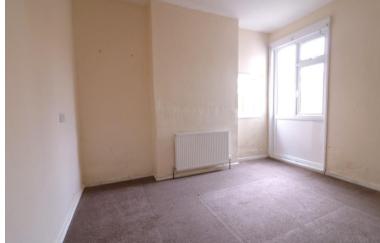

### HALLWAY

**BEDROOM ONE** 14' 7" x 11' 5" (4.44m x 3.48m)

**BEDROOM TWO** 11' 10'' x 9' 10'' (3.61m x 3m)

LIVING ROOM 12' 5" x 10' 5" (3.78m x 3.18m)

**KITCHEN** 10' 9" x 6' 5" (3.28m x 1.96m)

**BATHROOM** 7' 2" x 4' 4" (2.18m x 1.32m)