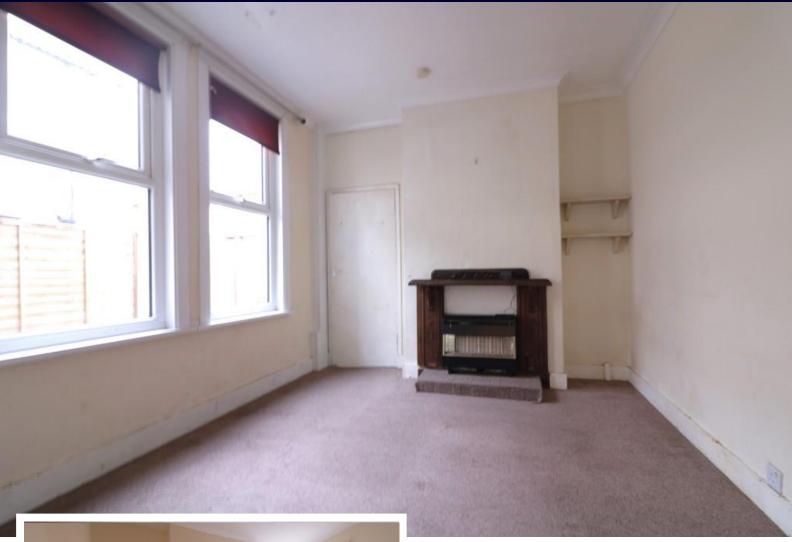

### HALLWAY

**BEDROOM ONE** 14' 7" x 11' 5" (4.44m x 3.48m)

**BEDROOM TWO** 11' 10'' x 9' 10'' (3.61m x 3m)

LIVING ROOM 12' 5" x 10' 5" (3.78m x 3.18m)

**KITCHEN** 10' 9" x 6' 5" (3.28m x 1.96m)

**BATHROOM** 7' 2" x 4' 4" (2.18m x 1.32m)