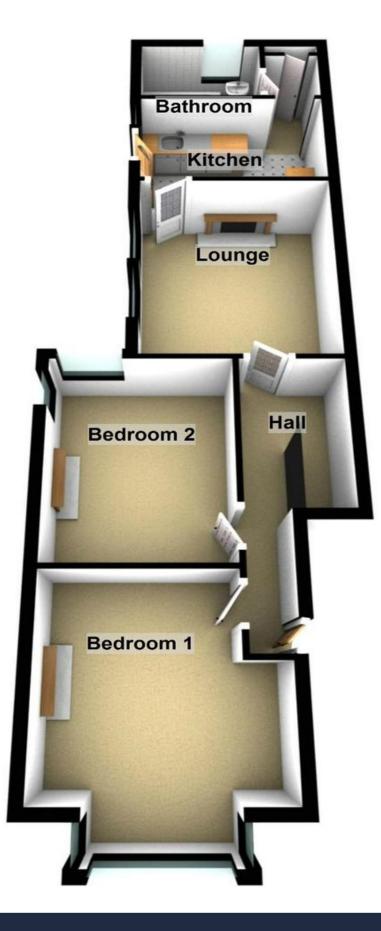

### HALLWAY

**BEDROOM ONE** 14' 7" x 11' 5" (4.44m x 3.48m)

**BEDROOM TWO** 11' 10'' x 9' 10'' (3.61m x 3m)

LIVING ROOM 12' 5" x 10' 5" (3.78m x 3.18m)

**KITCHEN** 10' 9" x 6' 5" (3.28m x 1.96m)

**BATHROOM** 7' 2" x 4' 4" (2.18m x 1.32m)

#### TENURE

Lease 84 Years remaining. Ground Rent £250 per annum. Council Tax Band A. EPC Rating D.

These particulars are accurate to the best of our knowledge but do not constitute an offer or contract. Photos are for representation only and do not imply the inclusion of fixtures and fittings. The floor plans are not to scale and only provide an indication of the layout.

# **Ground Floor**

**Regulated by RICS** 

t. 01702 34 11 77 More than an estate agent www.hairandson.co.uk **Residential Sales** 190 London Road Southend-On-Sea Essex SS1 1PJ