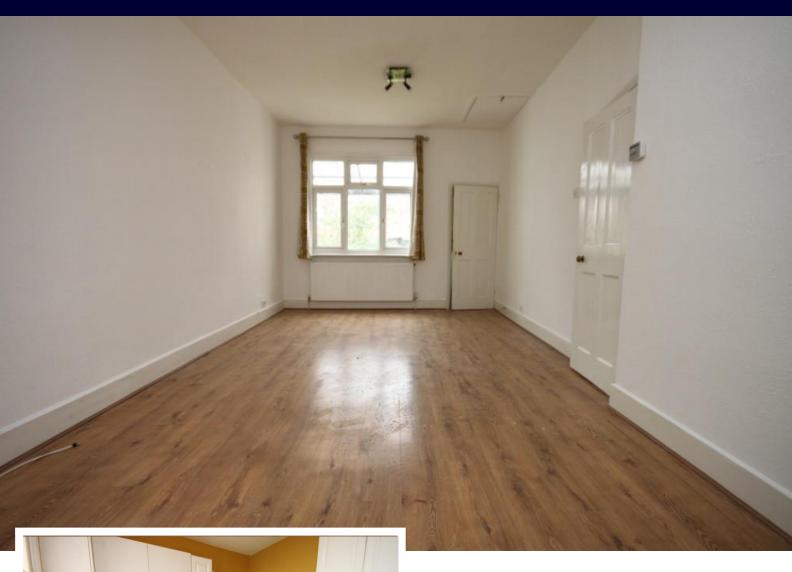

# BEDROOM

12' 2" x 10' 3" (3.71m x 3.12m)

### BEDROOM

14' 0" x 9' 3" (4.27m x 2.82m)