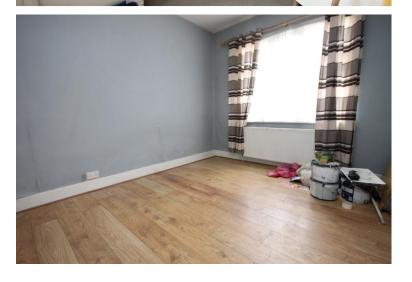

# BEDROOM

12' 2" x 10' 3" (3.71m x 3.12m)

### BEDROOM

14' 0" x 9' 3" (4.27m x 2.82m)