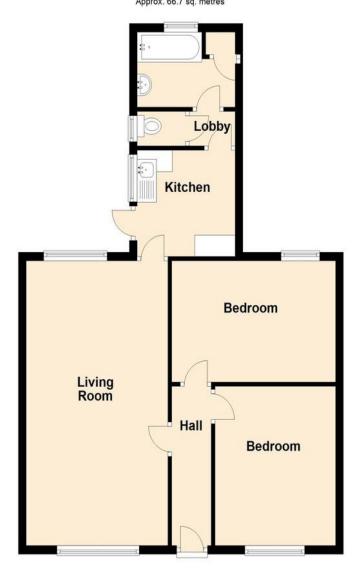

#### HALL

# LOUNGE

21' 9" x 12' 0" (6.63m x 3.66m)

# BEDROOM

12' 2" x 10' 3" (3.71m x 3.12m)

### BEDROOM

14' 0" x 9' 3" (4.27m x 2.82m)

# KITCHEN

8' 4" x 8' 0" (2.54m x 2.44m)

#### **BATHROOM**

These particulars are accurate to the best of our knowledge but do not constitute an offer or contract. Photos are for representation only and do not imply the inclusion of fixtures and fittings. The floor plans are not to scale and only provide an indication of the layout.

#### **Ground Floor** Approx. 66.7 sq. metres

Total area: approx. 66.7 sq. metres