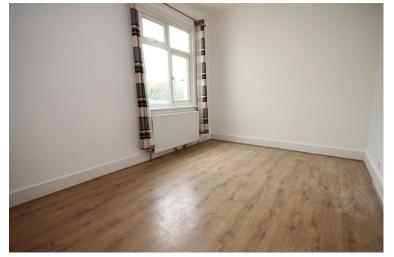

# BEDROOM

12' 2" x 10' 3" (3.71m x 3.12m)

### BEDROOM

14' 0" x 9' 3" (4.27m x 2.82m)