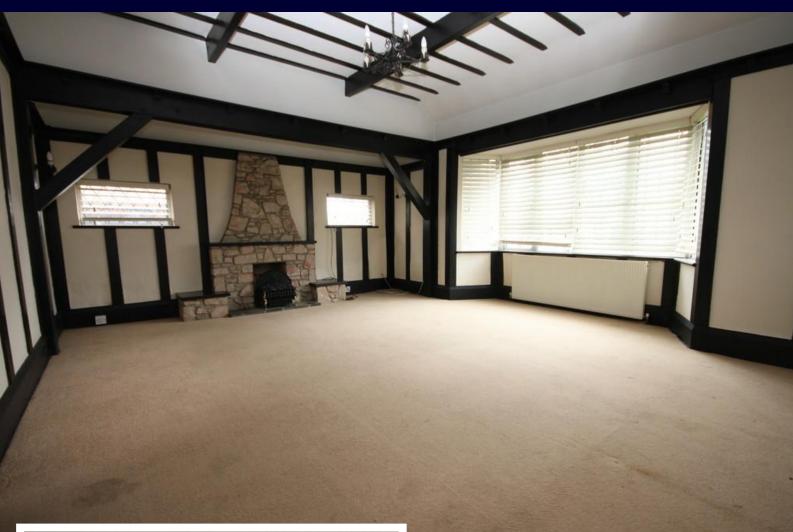

#### HALLWAY

LOUNGE 17' 7" x 13' 9" (5.36m x 4.19m)

**DINING ROOM** 12' 9" x 9' 9" (3.89m x 2.97m)

**KITCHEN** 8' 4" x 8' 0" (2.54m x 2.44m)

**BEDROOM** 13' 9" x 10' 7" (4.19m x 3.23m)

BEDROOM 13' 9" x 14' 9" (4.19m x 4.5m)