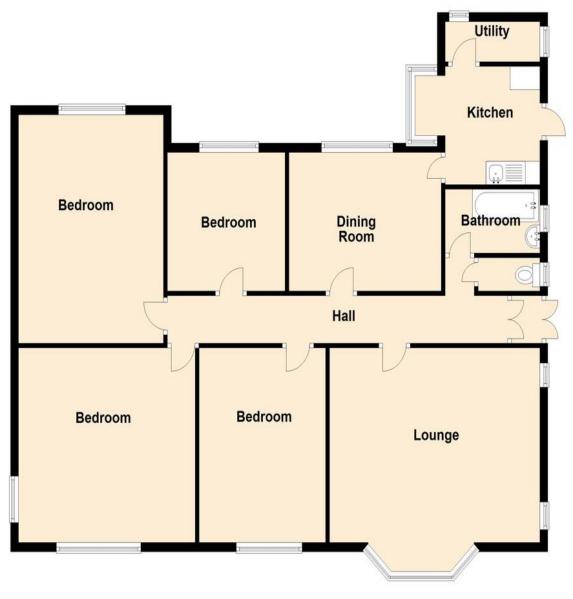

#### HALLWAY

LOUNGE 17' 7" x 13' 9" (5.36m x 4.19m)

**DINING ROOM** 12' 9" x 9' 9" (3.89m x 2.97m)

**KITCHEN** 8' 4" x 8' 0" (2.54m x 2.44m)

**BEDROOM** 13' 9" x 10' 7" (4.19m x 3.23m)

BEDROOM 13' 9" x 14' 9" (4.19m x 4.5m)

BEDROOM 16' 0'' x 12' 0'' (4.88m x 3.66m)

BEDROOM 9' 10" x 9' 9" (3m x 2.97m)

### BATHROOM

**These particulars are accurate** to the best of our knowledge but do not constitute an offer or contract. Photos are for representation only and do not imply the inclusion of fixtures and fittings. The floor plans are not to scale and only provide an indication of the layout. Ground Floor Approx. 122.0 sq. metres

Total area: approx. 122.0 sq. metres

**Regulated by RICS** 

t. 01702 34 11 77 More than an estate agent www.hairandson.co.uk **Residential Sales** 190 London Road Southend-On-Sea Essex SS1 1PJ