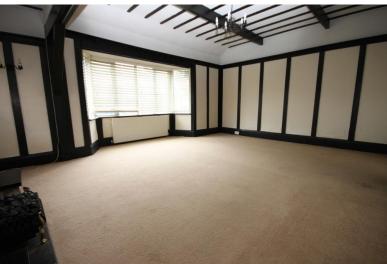

#### HALLWAY

LOUNGE 17' 7" x 13' 9" (5.36m x 4.19m)

**DINING ROOM** 12' 9" x 9' 9" (3.89m x 2.97m)

**KITCHEN** 8' 4" x 8' 0" (2.54m x 2.44m)

**BEDROOM** 13' 9" x 10' 7" (4.19m x 3.23m)

BEDROOM 13' 9" x 14' 9" (4.19m x 4.5m)

BEDROOM 16' 0'' x 12' 0'' (4.88m x 3.66m)

BEDROOM 9' 10" x 9' 9" (3m x 2.97m)