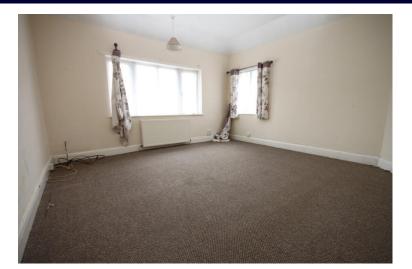

#### HALLWAY

LOUNGE 17' 7" x 13' 9" (5.36m x 4.19m)

**DINING ROOM** 12' 9" x 9' 9" (3.89m x 2.97m)

**KITCHEN** 8' 4" x 8' 0" (2.54m x 2.44m)

**BEDROOM** 13' 9" x 10' 7" (4.19m x 3.23m)

BEDROOM 13' 9" x 14' 9" (4.19m x 4.5m)

BEDROOM 16' 0'' x 12' 0'' (4.88m x 3.66m)

BEDROOM 9' 10" x 9' 9" (3m x 2.97m)