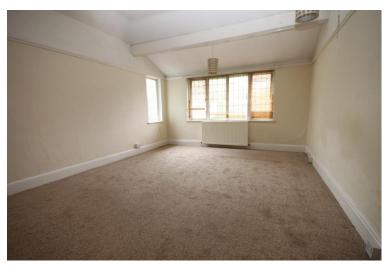

#### HALLWAY

LOUNGE 17' 7" x 13' 9" (5.36m x 4.19m)

**DINING ROOM** 12' 9" x 9' 9" (3.89m x 2.97m)

**KITCHEN** 8' 4" x 8' 0" (2.54m x 2.44m)

**BEDROOM** 13' 9" x 10' 7" (4.19m x 3.23m)

BEDROOM 13' 9" x 14' 9" (4.19m x 4.5m)

BEDROOM 16' 0'' x 12' 0'' (4.88m x 3.66m)

BEDROOM 9' 10" x 9' 9" (3m x 2.97m)