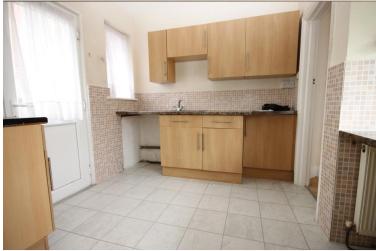

#### HALLWAY

LOUNGE 17' 7" x 13' 9" (5.36m x 4.19m)

**DINING ROOM** 12' 9" x 9' 9" (3.89m x 2.97m)

**KITCHEN** 8' 4" x 8' 0" (2.54m x 2.44m)

**BEDROOM** 13' 9" x 10' 7" (4.19m x 3.23m)

BEDROOM 13' 9" x 14' 9" (4.19m x 4.5m)