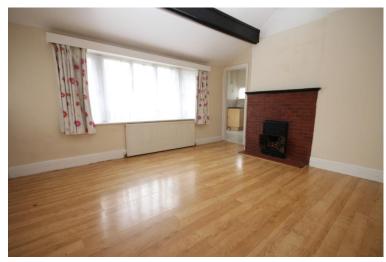

#### HALLWAY

LOUNGE 17' 7" x 13' 9" (5.36m x 4.19m)

**DINING ROOM** 12' 9" x 9' 9" (3.89m x 2.97m)

**KITCHEN** 8' 4" x 8' 0" (2.54m x 2.44m)

**BEDROOM** 13' 9" x 10' 7" (4.19m x 3.23m)

BEDROOM 13' 9" x 14' 9" (4.19m x 4.5m)