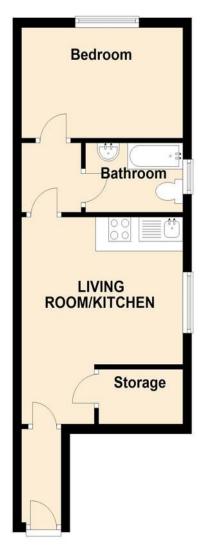

### **Ground Floor**

Approx. 32.0 sq. metres (344.0 sq. feet)

**Regulated by RICS** 

t. 01702 34 11 77 More than an estate agent www.hairandson.co.uk Residential Sales 190 London Road Southend-On-Sea Essex SS1 1PJ