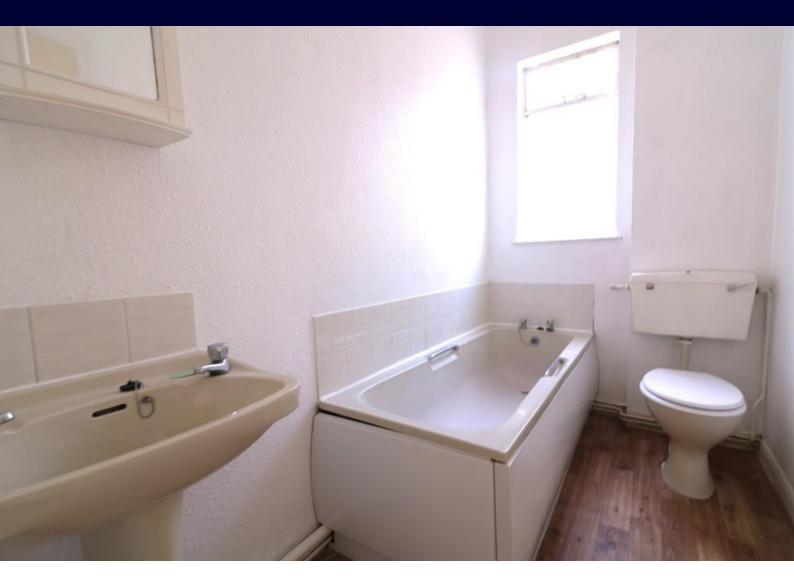

#### BATHROOM

8' 7" x 4' 8" (2.62m x 1.42m) Suite comprising bath, wash basin and low level W.C. Tiling. Window to the side. Radiator.