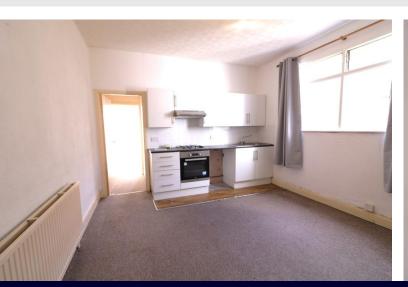

#### LIVING ROOM/KITCHEN

14' 0" x 12' 6" (4.27m x 3.81m) Window to the side. Wall mounted and floor standing storage cupboards. Work surfaces. Oven, hob and extractor (not tested). Storage cupboard. Radiator.