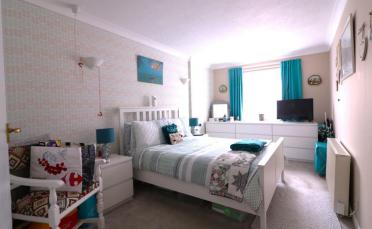

**ENTRANCE HALL** 8' 8" x 3' 0" (2.64m x 0.91m)

LIVING ROOM 18' 7'' x 10' 4'' (5.66m x 3.15m)

**KITCHEN** 7' 3" x 5' 2" (2.21m x 1.57m)

**BEDROOM** 15' 0" x 9' 0" (4.57m x 2.74m)

**BATHROOM** 6' 7" x 5' 3" (2.01m x 1.6m)