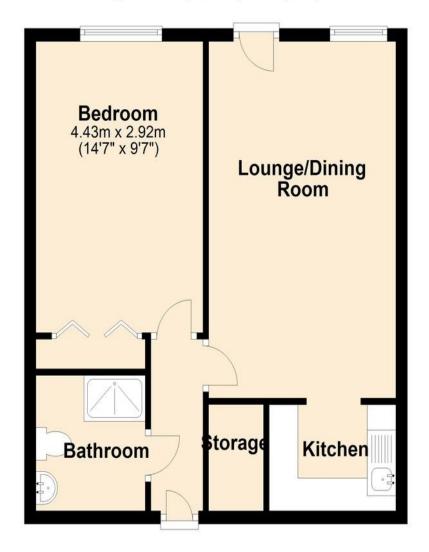

**ENTRANCE HALL** 8' 8" x 3' 0" (2.64m x 0.91m)

LIVING ROOM 18' 7'' x 10' 4'' (5.66m x 3.15m)

**KITCHEN** 7' 3" x 5' 2" (2.21m x 1.57m)

**BEDROOM** 15' 0" x 9' 0" (4.57m x 2.74m)

**BATHROOM** 6' 7" x 5' 3" (2.01m x 1.6m)

## **Ground Floor**

Approx. 44.9 sq. metres (483.0 sq. feet)

Total area: approx. 44.9 sq. metres (483.0 sq. feet)

**Regulated by RICS** 

t. 01702 34 11 77 More than an estate agent www.hairandson.co.uk **Residential Sales** 190 London Road Southend-On-Sea Essex SS1 1PJ