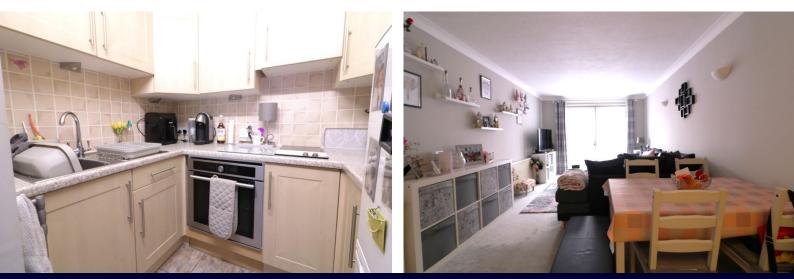

www.hairandson.co.uk

southend@hairandson.co.uk

01702 34 11 77

Hair & Son offer this extremely well presented one double bedroom retirement flat with spacious lounge/diner, fitted kitchen with a built in oven and a good sized bathroom. The property also has direct access via a door from the living room to the carpark and subsequently Holland Road. Homecove House retirement complex is close to Westcliff seafront and the amenities of Hamlet Court Road.

**ENTRANCE HALL** 8' 8" x 3' 0" (2.64m x 0.91m)

LIVING ROOM 18' 7'' x 10' 4'' (5.66m x 3.15m)

**KITCHEN** 7' 3" x 5' 2" (2.21m x 1.57m)

**BEDROOM** 15' 0" x 9' 0" (4.57m x 2.74m)

**BATHROOM** 6' 7" x 5' 3" (2.01m x 1.6m)