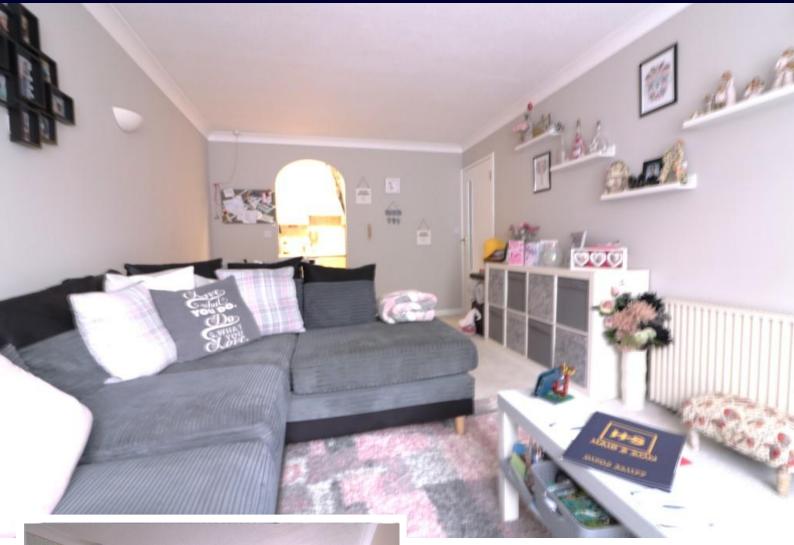

The property has been subject to some redecoration within the last 18 months from the current vendor including the living room and bedroom having new carpet and paint.

The property also boasts two large residence lounges and hobbies room together with snooker room and laundry room, the block also offers first come, first serve parking and lift service plus easy access to the seafront.

**ENTRANCE HALL** 8' 8" x 3' 0" (2.64m x 0.91m)

LIVING ROOM 18' 7'' x 10' 4'' (5.66m x 3.15m)

**KITCHEN** 7' 3" x 5' 2" (2.21m x 1.57m)

**BEDROOM** 15' 0" x 9' 0" (4.57m x 2.74m)

**BATHROOM** 6' 7" x 5' 3" (2.01m x 1.6m)