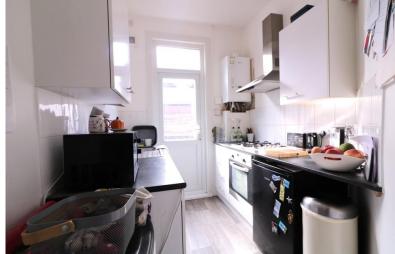

The kitchen that has a built in oven, hob and extractor as well as a door that leads downstairs to the rear garden.

The property also has the benefit of double glazing and gas central heating.

Offered to the market with vacant possession and therefore no onward chain.

#### **KITCHEN**

8' 8" x 6' 5" (2.64m x 1.96m)