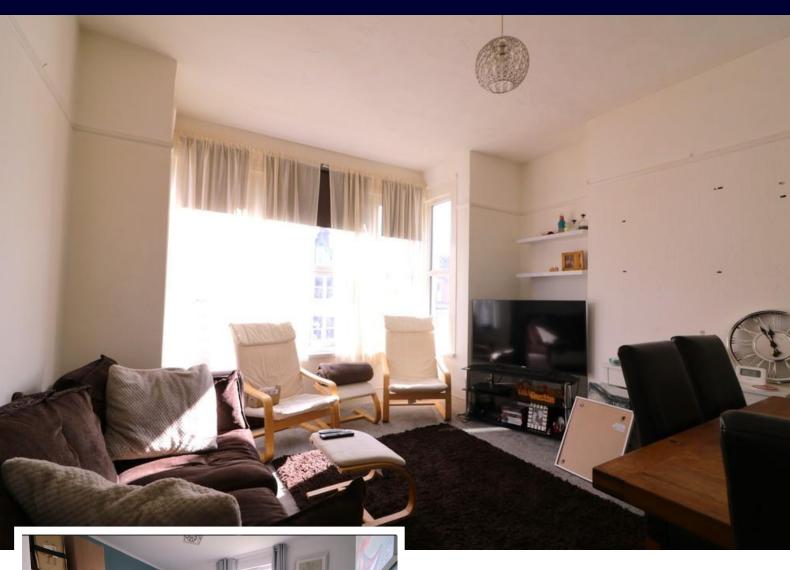

Internally the property comprises of two double bedrooms as well as a third single bedroom to the front, a good sized living room with a bay fronted window providing a good amount of natural light. Additionally you have a bathroom and a separate w/c.

# **LIVING ROOM**

14' 8" x 13' 0" (4.47m x 3.96m)