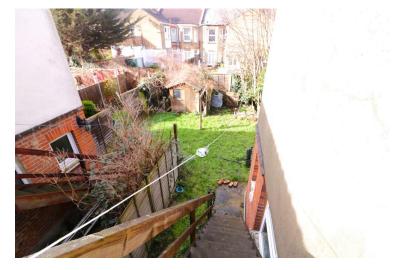

The kitchen that has a built in oven, hob and extractor as well as a door that leads downstairs to the rear garden.

The property also has the benefit of double glazing and gas central heating.

Offered to the market with vacant possession and therefore no onward chain.

### **GARDEN**