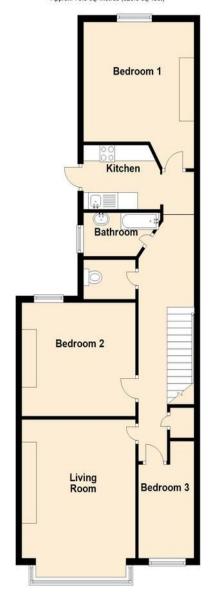

Internally the property comprises of two double bedrooms as well as a third single bedroom to the front, a good sized living room with a bay fronted window providing a good amount of natural light. Additionally you have a bathroom and a separate w/c.

### **BEDROOM ONE**

14' 1" x 12' 4" (4.29m x 3.76m)

#### **BEDROOM TWO**

12' 7" x 11' 7" (3.84m x 3.53m)

# **BEDROOM THREE**

11' 6" x 6' 1" (3.51m x 1.85m)

First Floor Approx. 76.3 sq. metres (820.9 sq. feet)

Total area: approx. 76.3 sq. metres (820.9 sq. feet)