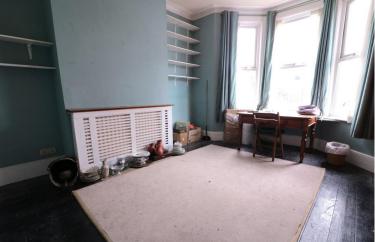

#### **BEDROOM ONE**

16' 0" x 12' 6" (4.88m x 3.81m)

### **BEDROOM TWO**

12' 9" x 10' 0" (3.89m x 3.05m)