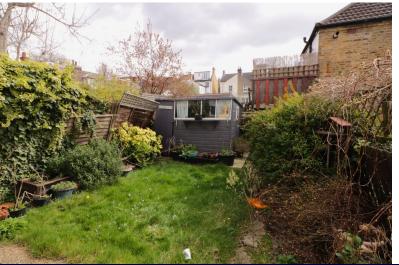

# HAIR & SON

### TWO BEDROOM GROUND FLOOR FLAT

- REAR GARDEN
- PERMIT PARKING
- IN NEED OF MODERNISATION



# **Retreat Road**

Westcliff-on-Sea

# £200,000

\*\*No Onward chain\*\* \*\*Cash Buyers Only\*\* Hair & Son are pleased to present this two bedroom ground floor flat with a lovely rear garden located in a good central location, the property is ideally situated for access to Westcliff mainline railway station and all local amenities of Hamlet Court Road.











Hair & Son are pleased to present this two bedroom ground floor flat with a front garden and a lovely rear garden located in a good central location. The property is ideally situated for access to Westdiff mainline railway station with regular services to London Fenchurch Street, the many shops, bars, cafes and restaurants of Hamlet Court Road and is within easy access of the seafront.

The property comprises of two double bedrooms of which the one to the front has a feature bay fronted window, a living room/dining space, a fitted kitchen with ample cupboard space which also has access out to the rear garden, finally you have the good sized family bathroom with a three pieced suite. The property is in need of modernisation throughout, but does present a great opportunity with lot