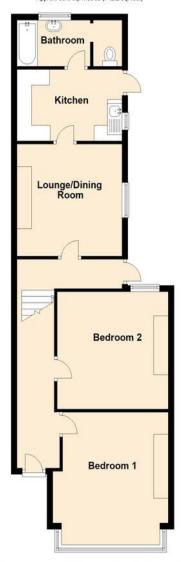

The property comprises of two double bedrooms of which the one to the front has a feature bay fronted window, a living room/dining space, a fitted kitchen with ample cupboard space which also has access out to the rear garden, finally you have the good sized family bathroom with a three pieced suite. The property is in need of modernisation throughout, but does present a great opportunity with lots of potential and scope.

#### **HALLWAY**

20' 0" x 2' 7" (6.1m x 0.79m)

#### **BEDROOM ONE**

16' 0" x 12' 6" (4.88m x 3.81m)

### **BEDROOM TWO**

12' 9" x 10' 0" (3.89m x 3.05m)

#### LIVING ROOM/DINING

11' 9" x 11' 3" (3.58m x 3.43m)

#### **KITCHEN**

11' 10" x 7' 5" (3.61m x 2.26m)

#### **BATHROOM**

10' 9" x 4' 10" (3.28m x 1.47m)

# Ground Floor

Total area: approx. 69.0 sq. metres (742.2 sq. feet)