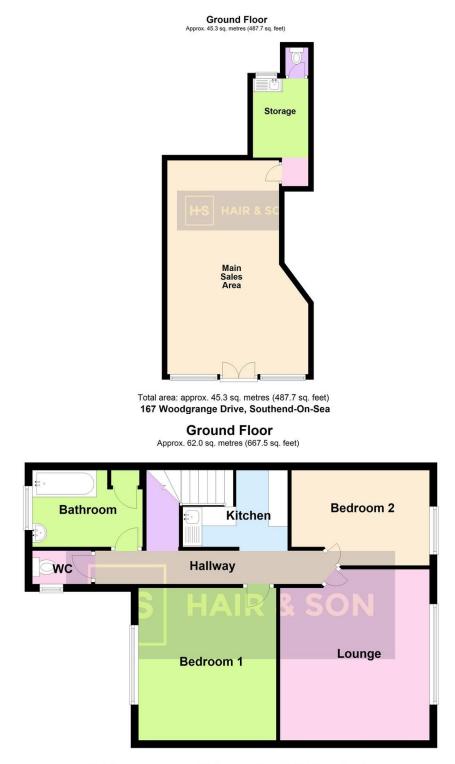

## ACCOMMODATION

COMMERCIAL SHOP: 16'6" REDUCING TO 13'6" X 26'2" REAR STOREROOM: 9'8" X 6'9" W/C

SELF CONTAINED FLAT: BEDROOM 1: 12'4" X 11'10" BEDROOM 2: 11'10" X 7'9" LOUNGE: 14'8" X 12'11" BATHROOM: 9'6" X 6'7" W/C KITCHEN (L SHAPED)

## www.hairandson.co.uk

Total area: approx. 62.0 sq. metres (667.5 sq. feet) 169 Woodgrange Drive, Southend-On-Sea

These particulars are accurate to the best of our knowledge but do not constitute an offer or contract. Photos are for representation only and do not imply the inclusion of fixtures or fittings. The floorplans are not to scale and only provide an indication of the layout.