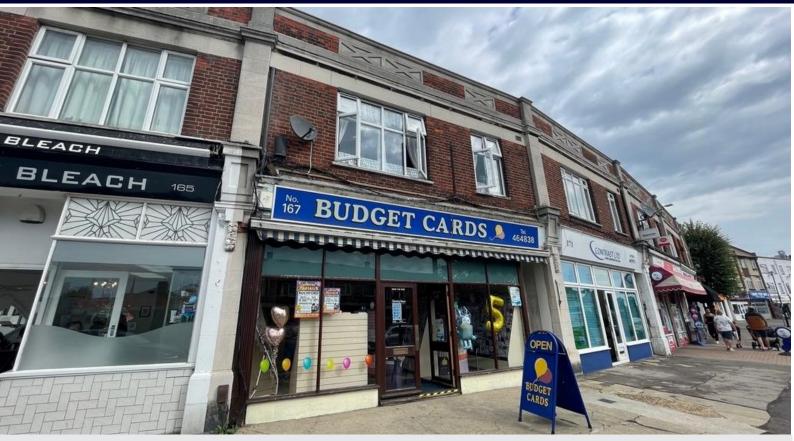

167/169 Woodgrange Drive, Southend-on-Sea, Essex, SS1 2SF MIXED RESIDENTIAL/COMMERCIAL PROPERTY - FOR SALE - FREEHOLD

# SITUATION AND DESCRIPTION

Hair and Son bring to the market this freehold mixed commercial/residential investment opportunity. The property currently trades as a birthday card & accessory shop on a lease that expires in January 2025 and a self-contained 2 x bedroom property over currently let on an AST agreement.

## DESCRIPTION

A mixed commercial/residential investment, the commercial tenant currently trades as a birthday card & accessory shop on a lease that expires in January 2025 and a self-contained 2 x bedroom property over currently let on an AST agreement. The properties offer a total annual income of £14,437.