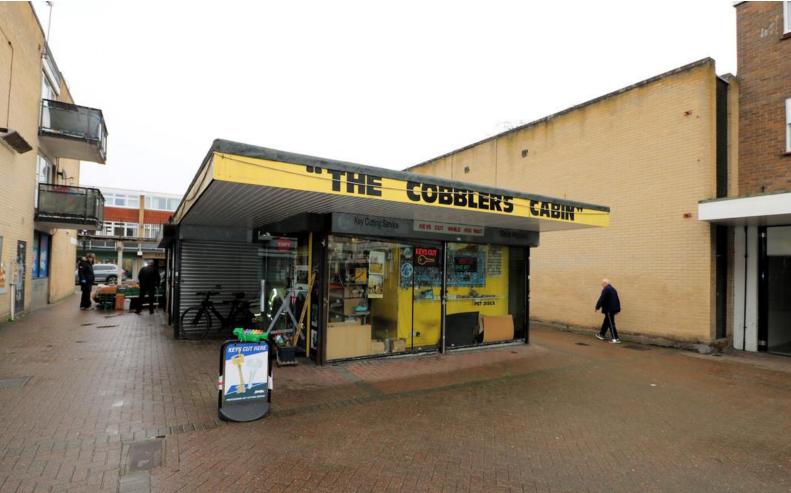

## FREEHOLD

Hair and Son are offering the rare opportunity to purchase the Freehold of Kiosk A and Kiosk B located within Grover Walk, St Johns Way, Corringham. The premises comprise of 2 x detached properties, Kiosk A trades currently as a local green grocer which own a long leasehold of 971 years unexpired whilst the Kiosk B currently trades as a key cutting and shoe repairers however the current lessee will be vacating in March 2024.

#### DESCRIPTION

A detached purpose-built pair of Kiosk Units for Sale. Kiosk A currently holds a 971 unexpired long leasehold on a peppercorn ground rent whilst Kiosk B currently trades as a key cutters and shoe repairers, however the lessee is due to vacate in March 2024.