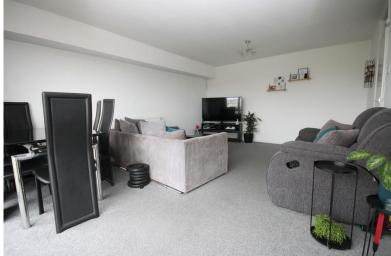

OFFERED WITH NO ONWARD CHAIN. This fantastic and exceptionally well maintained two double bedroom apartment just has so much size including a modern tiled bathroom and great fitted kitchen.

The main living room is something to be seen it has so much space to accommodate the largest of furniture with a west facing window catching the sun till late in the evening.

#### LIVING ROOM

18' 10" x 13' 6" (5.74m x 4.11m)