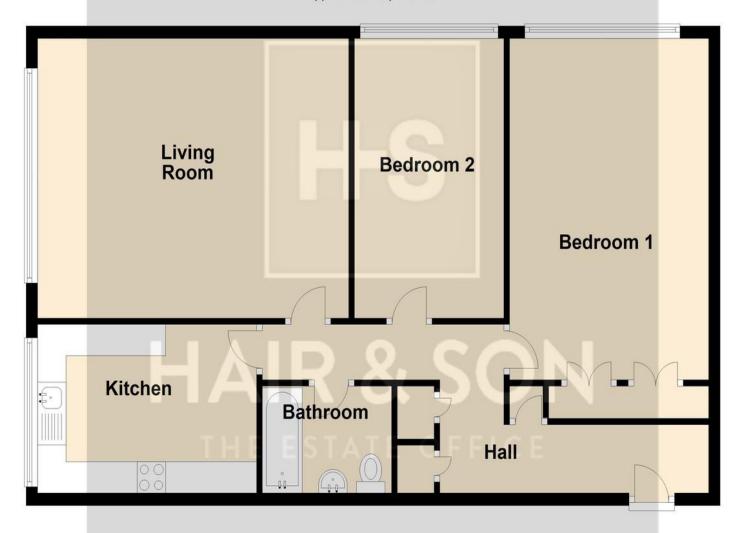

## **First Floor**

Approx. 85.4 sq. metres

Total area: approx. 85.4 sq. metres

Regulated by RICS