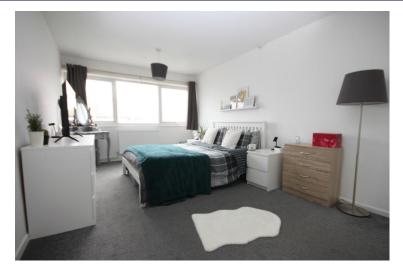

### **BEDROOM ONE**

18' 4" x 10' 3" (5.59m x 3.12m)

#### **BEDROOM TWO**

13' 0" x 8' 8" (3.96m x 2.64m)