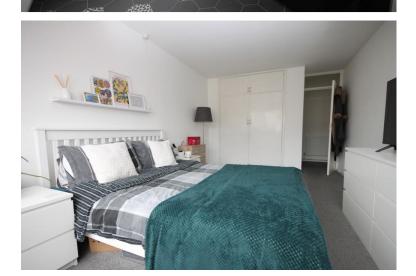

### **BEDROOM ONE**

18' 4" x 10' 3" (5.59m x 3.12m)

#### **BEDROOM TWO**

13' 0" x 8' 8" (3.96m x 2.64m)