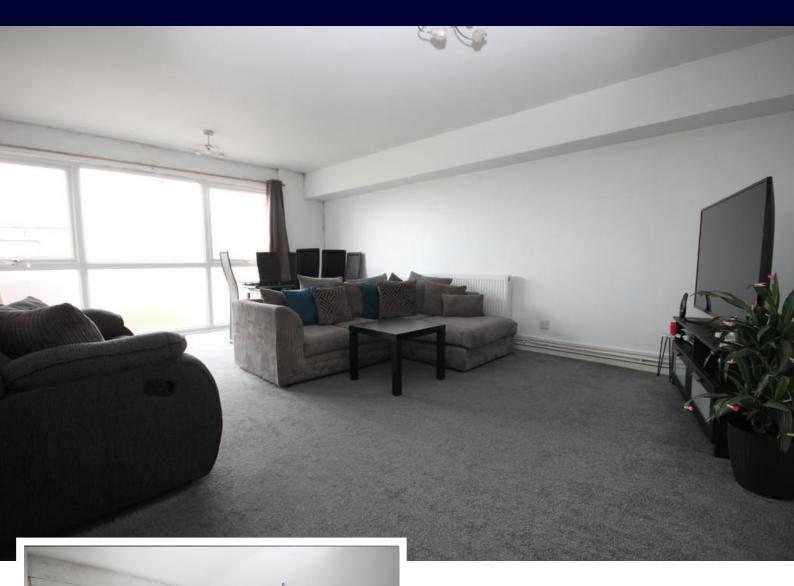

OFFERED WITH NO ONWARD CHAIN. This fantastic and exceptionally well maintained two double bedroom apartment just has so much size including a modern tiled bathroom and great fitted kitchen.

The main living room is something to be seen it has so much space to accommodate the largest of furniture with a west facing window catching the sun till late in the evening.

#### LIVING ROOM

18' 10" x 13' 6" (5.74m x 4.11m)