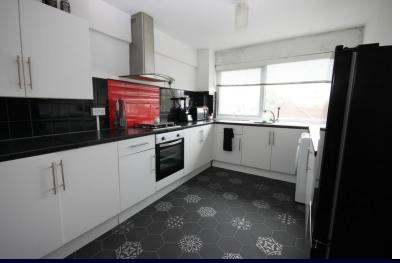

# HAIR & SON

- NO ONWARD CHAIN
- 18'10 X13'6 LIVING ROOM
- MODERN KITCHEN
- MODERN TILED BATHROOM



## **Cottesmore Court**

London Road, Leigh On Sea

## £250,000

\*\*NO ONW ARD CHAIN\*\*Very nicely presented and extremely large two double bedroom first floor apartment centrally located for the Station and Belfair's woods. Surrounded by cafes and shops. The flat much larger than you would expect with a modern kitchen and bathroom, gas central heating and double glazing.









OFFERED WITH NO ONWARD CHAIN. This fantastic and exceptionally well maintained two double bedroom apartment just has so much size including a modern tiled bathroom and great fitted kitchen.

The main living room is something to be seen it has so much space to accommodate the largest of furniture with a west facing window catching the sun till late in the evening.

There are two double bedrooms with the main one having built in wardrobes and an exceptional size as well.

Cottesmore Court comes with gas central heating and double glazing.

The location is ideal for access to the main line railway Station at Leigh, a walk to the bustling and popular cafe style Leigh Broadway. For nature lovers Belfairs Woods and nature reserve is on your doorstep.







#### HALL

#### LIVING ROOM

1