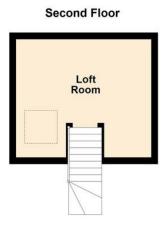

#### STAIRS LEADING TO FIRST FLOOR:

BEDROOM ONE:12'3" X 9'6" BEDROOM TWO: 12'2" X 8'6"

BEDROOM THREE: 12'5" X 9' - STAIRS LEADING TO:

LOFT ROOM: 12'2" X 11'10" PLUS ADDITIONAL EAVES

STORAGE.