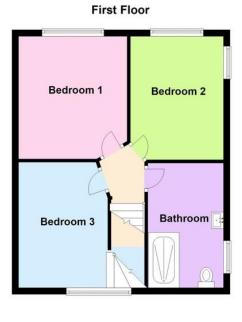

#### STAIRS LEADING TO FIRST FLOOR:

BEDROOM ONE:12'3" X 9'6" BEDROOM TWO: 12'2" X 8'6"

BEDROOM THREE: 12'5" X 9' - STAIRS LEADING TO:

LOFT ROOM: 12'2" X 11'10" PLUS ADDITIONAL EAVES

STORAGE.