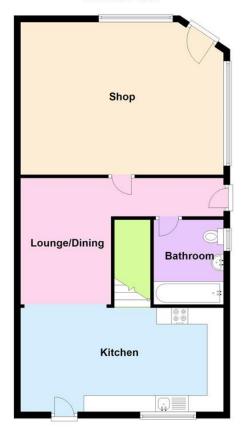

#### **ACCOMMODATION**

GROUND FLOOR LOCK UP SHOP: 15'2" X 19'7"

(GROSS INTERNAL FLOOR AREA: 371 SQ.FT/34.5 SQ.M)

#### **GROUND AND FIRST FLOOR MAISONETTE:**

LOUNGE/DINING AREA: 12'8" X 9'2" OPENING TO:

KITCHEN: 10'5" X 16'6"

GROUND FLOOR BATHROOM: 8'5" X 6'

#### **Ground Floor**

169 South Avenue, Southend-On-Sea

The floorplans are not to scale and only provide an indication of the layout.

Regulated by RICS

t. 01702 394959 (Option 3) More than an estate agent www.hairandson.co.uk **Commercial Dept.** 190 London Road Southend-on-Sea, Essex. SS1 1PJ