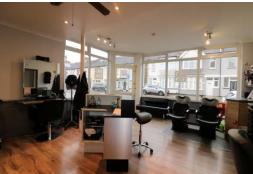

#### **ACCOMMODATION**

GROUND FLOOR LOCK UP SHOP: 15'2" X 19'7"

(GROSS INTERNAL FLOOR AREA: 371 SQ.FT/34.5 SQ.M)

#### **DESCRIPTION**

A ground floor lock up shop located to the front corner, a ground and first floor maisonette offering 3 bedrooms and a loft room and a former garage that has been converted into a detached 1 bedroom accommodation.