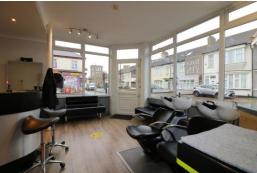

#### **ACCOMMODATION**

GROUND FLOOR LOCK UP SHOP: 15'2" X 19'7"

(GROSS INTERNAL FLOOR AREA: 371 SQ.FT/34.5 SQ.M)

#### **DESCRIPTION**

A ground floor lock up shop located to the front corner, a ground and first floor maisonette offering 3 bedrooms and a loft room and a former garage that has been converted into a detached 1 bedroom accommodation.