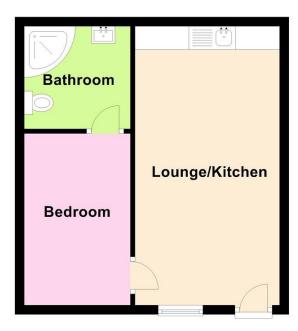

#### ONE BEDROOM DETACHED CONVERSION:

LOUNGE/KITCHEN: 19'8" X 10'2"

BEDROOM: 12'1" X 7'6" BATHROOM: 6'9" X 5'9"