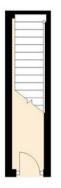

#### **HALLWAY**

### KITCHEN/DINER

18' 2" x 12' 0" (5.54m x 3.66m)

#### **BATHROOM**

7' 2" x 4' 4" (2.18m x 1.32m)

#### **BEDROOM ONE**

14' 0" x 11' 1" (4.27m x 3.38m)

#### **BEDROOM TWO**

9' 4" x 6' 8" (2.84m x 2.03m)

#### **LVING ROOM**

15' 2" x 11' 7" (4.62m x 3.53m)

#### **GARDEN**

#### First Floor Approx. 63.7 sq. metres (685.9 sq. feet)

Ground Floor Approx. 3.8 sq. metres (40.4 sq. feet)

Total area: approx. 67.5 sq. metres (726.3 sq. feet)