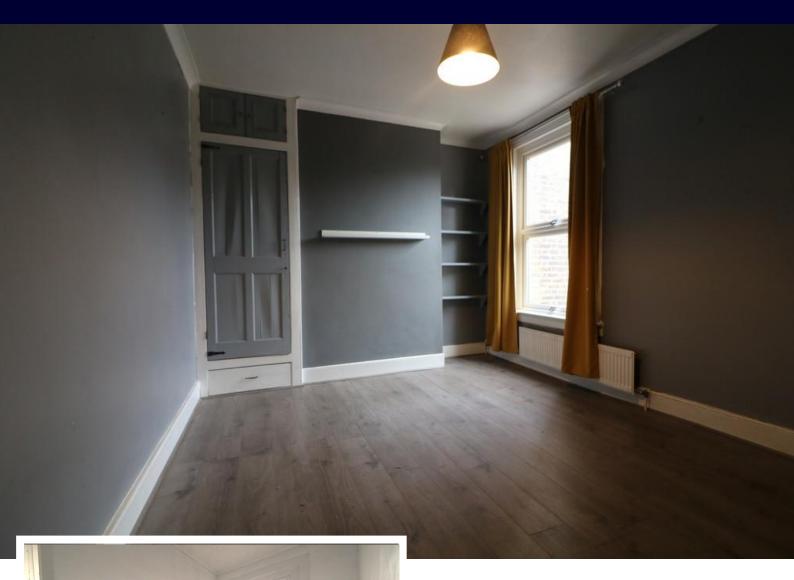

#### **BEDROOM ONE**

14' 0" x 11' 1" (4.27m x 3.38m)

#### **BEDROOM TWO**

9' 4" x 6' 8" (2.84m x 2.03m)