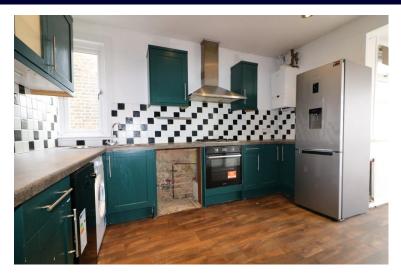

Internally the property comprises of two bedrooms, a large living room, a three piece bathroom as well as kitchen space which includes a Neff extractor fan and hob, a built in Indesit oven, space for white goods such as a washing machine, tumble dryer and a dishwasher as well as plenty of worktop space. The kitchen then transitions in to the dining space which provides a good blend of comfort and convenience and is complimented with an abundance of natural light and this is where you will find the back door that takes you down to your section of the rear garden.

### KITCHEN/DINER

18' 2" x 12' 0" (5.54m x 3.66m)