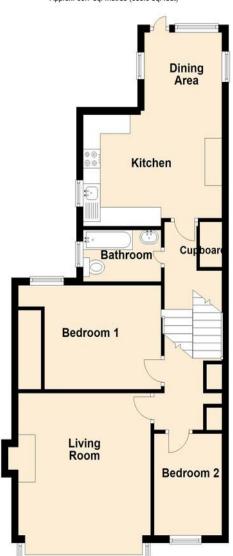

#### First Floor Approx. 63.7 sq. metres (685.9 sq. feet)

Ground Floor Approx. 3.8 sq. metres (40.4 sq. feet)

Total area: approx. 67.5 sq. metres (726.3 sq. feet)