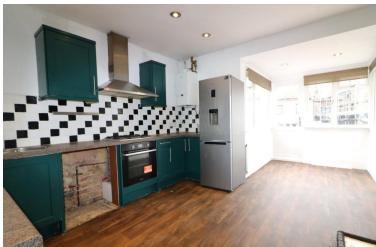

Internally the property comprises of two bedrooms, a large living room, a three piece bathroom as well as kitchen space which includes a Neff extractor fan and hob, a built in Indesit oven, space for white goods such as a washing machine, tumble dryer and a dishwasher as well as plenty of worktop space. The kitchen then transitions in to the dining space which provides a good blend of comfort and convenience and is complimented with an abundance of natural light and this is where you will find the back door that takes you down to your section of the rear garden.

### KITCHEN/DINER

18' 2" x 12' 0" (5.54m x 3.66m)