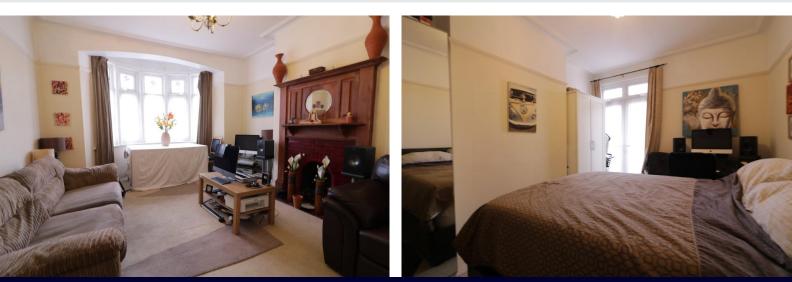

#### AGENTS NOTES

Hair & Son are delighted to offer this FREEHOLD one double bedroom ground floor flat. The property features a good sized living room with a bay fronted window and an original fireplace as well as tastefully retaining original features such as the coving which has been maintained well. Further to this you will find the double bedroom with double doors exiting to the rear garden, a fitted kitchen with built-in electric oven with ceramic hob. and plumbing for washing machine and slimline dishwasher. Finally to the rear you will find a modern three piece bathroom with tiled flooring and walls.

#### **ENTRANCE HALL**

LIVING ROOM 16' 5" x 13' 1" (5m x 3.99m)

**BEDROOM** 13' 7" x 10' 3" (4.14m x 3.12m)

**KITCHEN** 10' 8" x 8' 6" (3.25m x 2.59m)

**BATHROOM** 6' 7" x 6' 2" (2.01m x 1.88m)

GARDEN