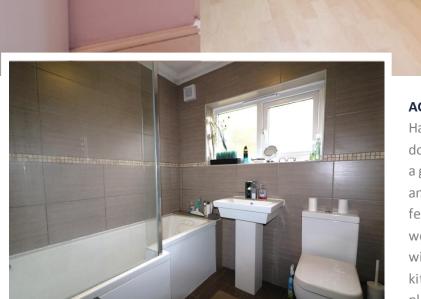

#### AGENTS NOTES

Hair & Son are delighted to offer this FREEHOLD one double bedroom ground floor flat. The property features a good sized living room with a bay fronted window and an original fireplace as well as tastefully retaining original features such as the coving which has been maintained well. Further to this you will find the double bedroom with double doors exiting to the rear garden, a fitted kitchen with built-in electric oven with ceramic hob. and plumbing for washing machine and slimline dishwasher. Finally to the rear you will find a modern three piece bathroom with tiled flooring and walls.

#### **ENTRANCE HALL**

LIVING ROOM 16' 5" x 13' 1" (5m x 3.99m)

**BEDROOM** 13' 7" x 10' 3" (4.14m x 3.12m)

**KITCHEN** 10' 8" x 8' 6" (3.25m x 2.59m)

**BATHROOM** 6' 7" x 6' 2" (2.01m x 1.88m)

GARDEN