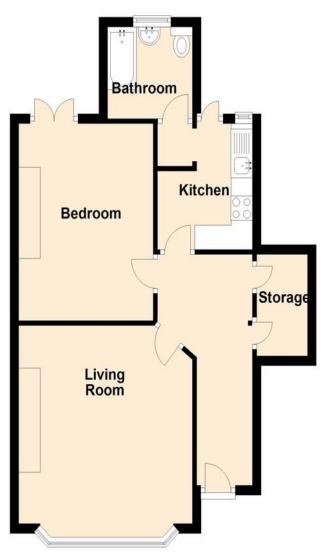

#### **ENTRANCE HALL**

LIVING ROOM 16' 5" x 13' 1" (5m x 3.99m)

**BEDROOM** 13' 7" x 10' 3" (4.14m x 3.12m)

**KITCHEN** 10' 8" x 8' 6" (3.25m x 2.59m)

**BATHROOM** 6' 7" x 6' 2" (2.01m x 1.88m)

GARDEN

#### **STORAGE**

### **Ground Floor**

Approx. 50.3 sq. metres (541.4 sq. feet)

Total area: approx. 50.3 sq. metres (541.4 sq. feet)

**Regulated by RICS** 

t. 01702 34 11 77 More than an estate agent www.hairandson.co.uk Residential Sales 190 London Road Southend-On-Sea Essex SS1 1PJ