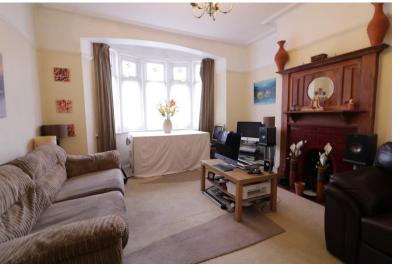

Hair & Son are delighted to offer this FREEHOLD one double bedroom ground floor flat. The property features a good sized living room with a bay fronted window and an original fireplace as well as tastefully retaining original features such as the coving which has been maintained well. Further to this you will find the double bedroom with double doors exiting to the rear garden, a fitted kitchen with built-in electric oven with ceramic hob. and plumbing for washing machine and slimline dishwasher. Finally to the rear you will find a modern three piece bathroom with tiled flooring and walls.

#### **LIVING ROOM**

16' 5" x 13' 1" (5m x 3.99m)