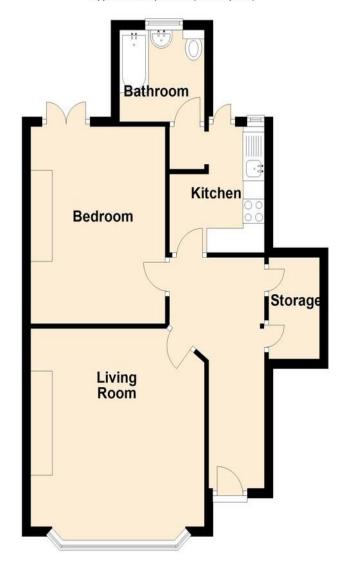

#### **ENTRANCE HALL**

#### **LIVING ROOM**

16' 5" x 13' 1" (5m x 3.99m)

#### **BEDROOM**

13' 7" x 10' 3" (4.14m x 3.12m)

#### **KITCHEN**

10' 8" x 8' 6" (3.25m x 2.59m)

#### **BATHROOM**

6' 7" x 6' 2" (2.01m x 1.88m)

#### **STORAGE**

### **Ground Floor**

Approx. 50.3 sq. metres (541.4 sq. feet)

Total area: approx. 50.3 sq. metres (541.4 sq. feet)