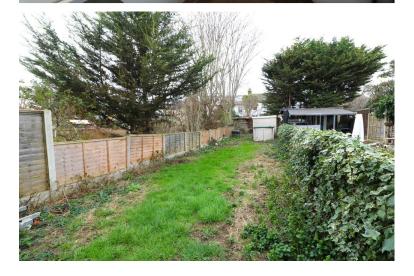

- FREEHOLD FLAT
- APPROX 70FT GARDEN
- ONE DOUBLE BEDROOM
- DOUBLE GLAZING THROUGHOUT

Further benefits include large rear garden measuring approximately 70ft with an immediate patio area, double glazing throughout, newly installed boiler within the last three years.

This one bedroom ground floor is well located in the highly desirable Southchurch Area. Nestled in close walking distance to Southchurch park, Southend East train station and all local amenities.

#### **GARDEN**