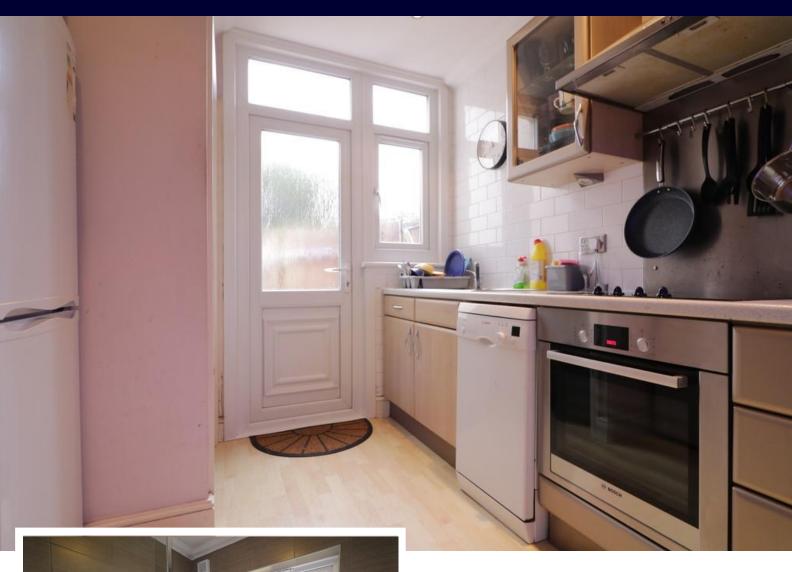

Hair & Son are delighted to offer this FREEHOLD one double bedroom ground floor flat. The property features a good sized living room with a bay fronted window and an original fireplace as well as tastefully retaining original features such as the coving which has been maintained well. Further to this you will find the double bedroom with double doors exiting to the rear garden, a fitted kitchen with built-in electric oven with ceramic hob. and plumbing for washing machine and slimline dishwasher. Finally to the rear you will find a modern three piece bathroom with tiled flooring and walls.

#### **KITCHEN**

10' 8" x 8' 6" (3.25m x 2.59m)