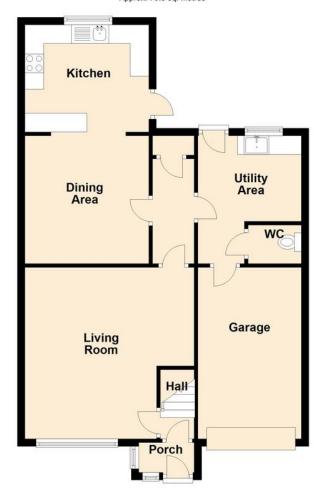

### **AGENTS NOTES**

Fantastic chance to acquire a substantial four bedroom house which has had historically a kitchen extension to the rear. The ground floor offers a large living room inner hallway, ground floor cloakroom, separate utility room with access to the garden along with a dining area and fitted kitchen.

### PORCH

#### HALL

### LOUNGE

14' 10" x 15' 0" (4.52m x 4.57m)

#### **INNER HALL**

#### **DINING AREA**

11' 2" x 9' 6" (3.4m x 2.9m)

#### **KITCHEN**

10' 4" x 9' 4" (3.15m x 2.84m)

### **CLOAKROOM**

#### **UTILITY ROOM**

9' 0" x 9' 0" (2.74m x 2.74m)

#### GARAGE

15' 6" x 10' 0" (4.72m x 3.05m)

#### **GARDEN**

These particulars are accurate to the best of our knowledge but do not constitute an offer or contract. Photos are for representation only and do not imply the inclusion of fixtures and fittings. The floor plans are not to scale and only provide an indication of the layout.

#### Ground Floor Approx. 70.8 sq. metres

Total area: approx. 128.7 sq. metres