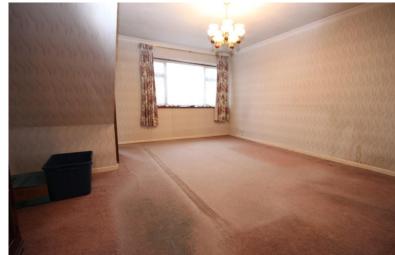

# HAIR & SON

- VACANT
- FOUR BEDROOMS
- EXTENDED KITCHEN
- QUIET ROAD



## **Whitehouse Meadows**

Leigh-on-Sea

## Guide Price £350,000

Vacant four bedroom mid terraced home with very large internal rooms. Requiring updating but has so much potential and situated close to schools and shops. Extended Kitchen and separate utility room, ground floor cloaks, gas central heating. Book early on this one! key held.









### **AGENTS NOTES**

Fantastic chance to acquire a substantial four bedroom house which has had historically a kitchen extension to the rear. The ground floor offers a large living room inner hallway, ground floor cloakroom, separate utility room with access to the garden along with a dining area and fitted kitchen.

The first floor features four generous size bedrooms and bathroom.

The location is perfect for sought after schools and close to regular bus routes and shops.

It includes gas central heating with a combination boiler. Integral garage with remote roller door.

### PORCH

#### HALL

### LOUNGE

14' 10" x 15' 0" (4.52m x 4.57m)







#### **INNER HALL**

#### **DINING AREA**

11' 2" x 9' 6" (3.4m x 2.9m)

#### **KITCHEN**

10' 4" x 9' 4" (3.15m x 2.84m)

### **CLOAKROOM