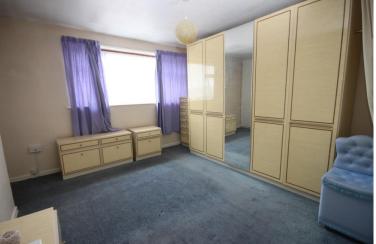

#### **BEDROOM**

14' 2" x 9' 0" (4.32m x 2.74m)

#### **BEDROOM**

10' 10" x 9' 6" (3.3m x 2.9m)

#### **BEDROOM**

15' 4" x 9' 3" (4.67m x 2.82m)

#### **BEDROOM**

10' 8" x 12' 2" (3.25m x 3.71m)