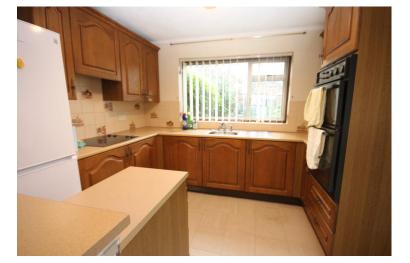

schools and shops. Extended Kitchen and separate utility room, ground floor cloaks, gas central heating. Book early on this one! key held.









### **AGENTS NOTES**

Fantastic chance to acquire a substantial four bedroom house which has had historically a kitchen extension to the rear. The ground floor offers a large living room inner hallway, ground floor cloakroom, separate utility room with access to the garden along with a dining area and fitted kitchen.

The first floor features four generous size bedrooms and bathroom.

The location is perfect for sought after schools and close to regular bus routes and shops.

It includes gas central heating with a combination boiler. Integral garage with remote roller door.

### PORCH

#### HALL

### LOUNGE

14' 10" x 15' 0" (4.52m x 4.57m)







#### **INNER HALL**

#### **DINING AREA**

11' 2" x 9' 6" (3.4m x 2.9m)

#### **KITCHEN**

10' 4" x 9' 4" (3.15m x 2.84m)

### **CLOAKROOM**

#### **UTILITY ROOM**

9' 0" x 9' 0" (2.74m x 2.74m)

#### **LANDING**

#### **BATHROOM**

#### **BEDROOM**

14' 2" x 9' 0" (4.32m x 2.74m)

#### **BEDROOM**

10' 10" x 9' 6" (3.3m x 2.9m)

#### **BEDROOM**

15' 4" x 9' 3" (4.67m x 2.82m)

#### **BEDROOM**

10' 8" x 12' 2" (3.25m x 3.71m)

#### GARAGE

15' 6" x 10' 0" (4.72m x 3.05m)

#### **GARDEN**

These particulars are accurate to the best of our knowledge but do not constitute an offer or contract. Photos are for representation only and do not imply the inclusion of fixtures and fittings. The floor plans are not to scale and only provide an indication of the layout.

#### Ground Floor Approx