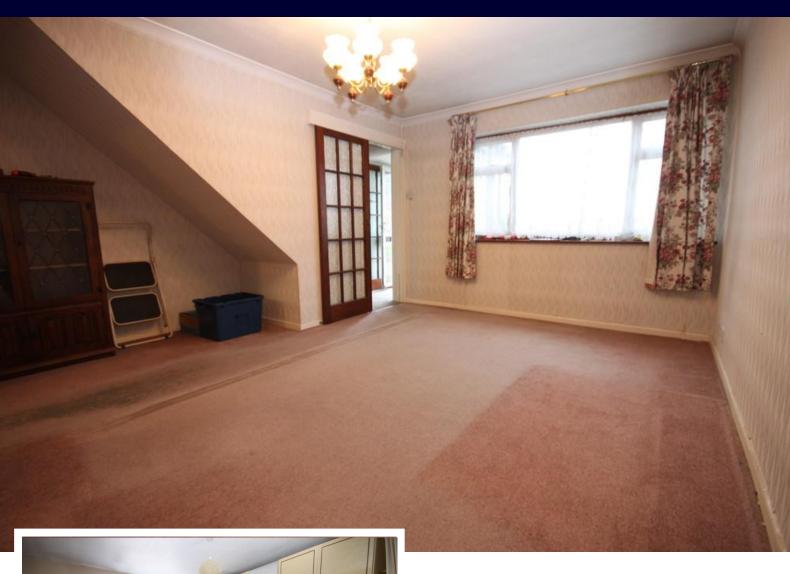

# HAIR & SON

- VACANT
- FOUR BEDROOMS
- EXTENDED KITCHEN
- QUIET ROAD



## **Whitehouse Meadows**

Leigh-on-Sea

## Guide Price £350,000

Vacant four bedroom mid terraced home with very large internal rooms. Requiring updating but has so much potential and situated close to schools and shops. Extended Kitchen and separate utility room, ground floor cloaks, gas central heating. Book early on this one! key held.









### **AGENTS NOTES**

Fantastic chance to acquire a substantial four bedroom house which has had historically a kitchen extension to the rear. The ground floor offers a large living room inner hallway, ground floor cloakroom, separate utility room with access to the garden along with a dining area and fitted kitchen.

The first floor features four generous size bedrooms and bathroom.

The location is perfect for sought after schools and close to regular bus routes and shops.

It includes gas central heating with a combination boiler. Integral garage with remote roller door.

### PORCH

#### HALL

### LOUNGE

14' 10" x 15' 0" (4.52m x 4.57m)







#### **INNER HALL**

#### **DINING AREA**

11' 2" x 9' 6" (3.4m x 2.9m)

#### **KITCHEN**

10' 4" x 9' 4" (3.15m x 2.84m)

### **CLOAKROOM**