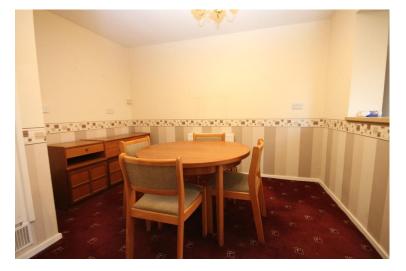

hools and shops. Extended Kitchen and separate utility room, ground floor cloaks, gas central heating. Book early on this one! key held.









### **AGENTS NOTES**

Fantastic chance to acquire a substantial four bedroom house which has had historically a kitchen extension to the rear. The ground floor offers a large living room inner hallway, ground floor cloakroom, separate utility room with access to the garden along with a dining area and fitted kitchen.

The first floor features four generous size bedrooms and bathroom.

The location is perfect for sought after schools and close to regular bus routes and shops.

It includes gas central heating with a combination boiler. Integral garage with remote roller door.

### PORCH

#### HALL

### LOUNGE

14' 10" x 15' 0" (4.52m x 4.57m)







#### **INNER HALL**

#### **DINING AREA**

11' 2" x 9' 6" (3.4m x 2.9m)

#### **KITCHEN**

10' 4" x 9' 4" (3.15m x 2.84m)

### **CLOAKROOM**

#### **UTILITY ROOM**

9' 0" x 9' 0" (2.74m x 2.74m)

#### **LANDING**

#### **BATHROOM**

#### **BEDROOM**

14' 2" x 9' 0" (4.32m x 2.74m)

#### **BEDROOM**

10' 10" x 9' 6" (3.3m x 2.9m)

#### **BEDROOM**

15' 4" x 9' 3" (4.67m x 2.82m)

#### **BEDROOM**

10' 8" x 12' 2" (3.25m x 3.71m)

#### GARAGE

15' 6" x 10' 0" (4.72m x 3.05m)

#### **GARDEN**

These particulars are accurate to the best of our knowledge but do not constitute an offer or contract. Photos are for representation only and do not imply the inclusion of fixtures and fittings. The floor plans are not to scale and only provide an indication of the layout.

#### Ground Floor Approx.