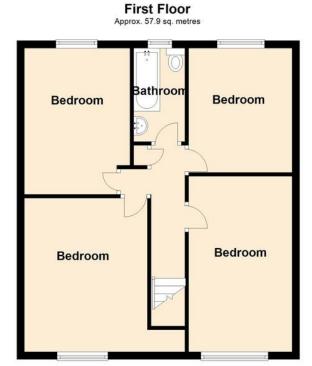

The first floor features four generous size bedrooms and bathroom.

The location is perfect for sought after schools and close to regular bus routes and shops.

It includes gas central heating with a combination boiler. Integral garage with remote roller door.

#### **LANDING**

#### **BATHROOM**

#### **BEDROOM**

14' 2" x 9' 0" (4.32m x 2.74m)

#### **BEDROOM**

10' 10" x 9' 6" (3.3m x 2.9m)

#### **BEDROOM**

15' 4" x 9' 3" (4.67m x 2.82m)

#### **BEDROOM**

10' 8" x 12' 2" (3.25m x 3.71m)