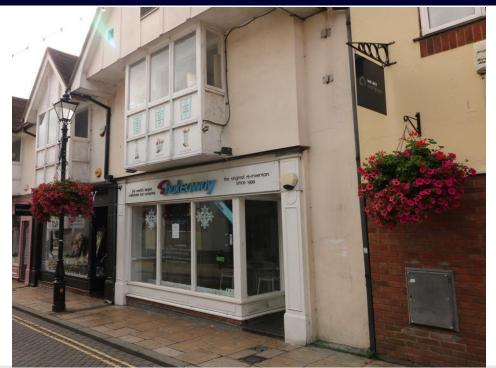

Sir Isaacs Walk, Colchester CO1 1JJ GROUND AND FIRST FLOOR RETAIL PREMISE TO LET 692 SQ.FT (64 SQ.M)

## SITUATION AND DESCRIPTION

Hair & Son are delighted to offer this freehold lock up retail shop to let just off Colchester High Street on Sir Isaacs Walk. The premises benefits from the space being shared over the ground and first floor, a three-phase electricity supply and air conditioning (untested). Easy access to Colchester Town railway station providing access to London Liverpool Street. Local occupiers include H&M, Trespass and a range of other national, regional and local retailers.

#### DESCRIPTION

The property comprises a ground and first floor lock up retail premises.