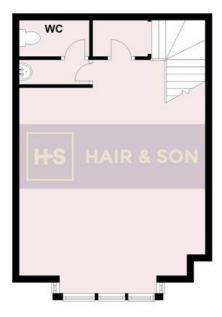

#### ACCOMMODATION

MAIN SALES AREA: 13'10'' X 20'02'' STORAGE AREA: 8'02'' x 6'02'' (approximately) STAIR LEADING TO THE FIRST FLOOR:

FIRST FLOOR: FIRST FLOOR SALES AREA: 14'01" X 20'06'' (approximately) W/C

#### **Ground Floor**

First Floor