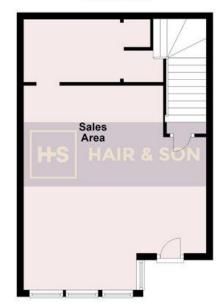

#### ACCOMMODATION

MAIN SALES AREA: 13'10'' X 20'02'' STORAGE AREA: 8'02'' x 6'02'' (approximately) STAIR LEADING TO THE FIRST FLOOR:

FIRST FLOOR: FIRST FLOOR SALES AREA: 14'01" X 20'06'' (approximately) W/C

#### **Ground Floor**

First Floor