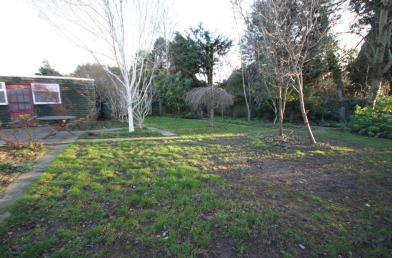

### **GARDEN**

Exceptional garden which widens to the rear and is a fantastic size, everything you could wish for!!

Mostly lawned with shrub borders and a very large crazed paved patio area perfect for a number of chairs and tables wrapping round the side and extending to the driveway at the front with gateway for security.