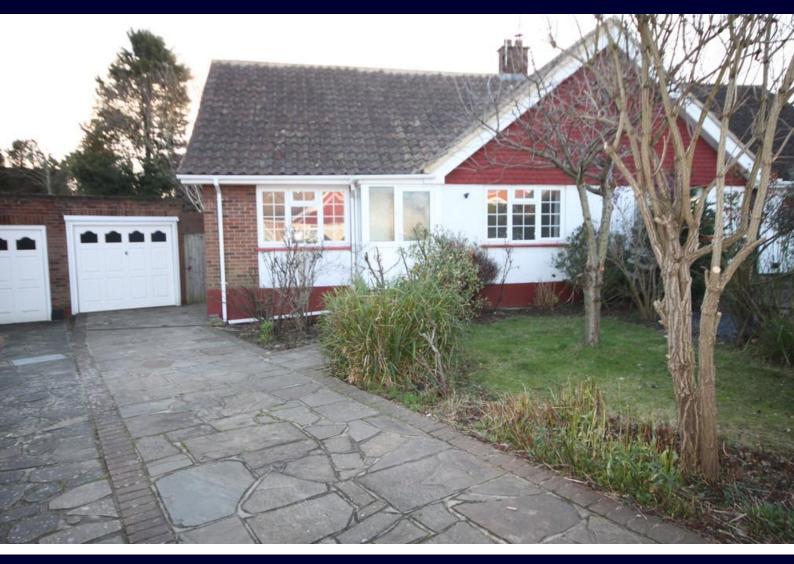

# Guide Price £380,000

Spacious two bedroom VACANT semi detached bungalow with a large garden and set in a quiet cul de sac perfectly positioned for a short stroll to Rayleigh High Street and ideal for bus routes. In need of some updating but benefiting from double glazing, gas central heating, plenty of off road parking and garage.

#### GARAGE

Detached brick built garage with up and over door and side access door to garden.

To the rear of the garage and attached is a separate storage shed with an additional larger shed to the rear.

### **GARDEN**

Exceptional garden which widens to the rear and is a fantastic size, everything you could wish for!!

Mostly lawned with shrub borders and a very large crazed paved patio area perfect for a number of chairs and tables wrapping round the side and extending to the driveway at the front with gateway for security.