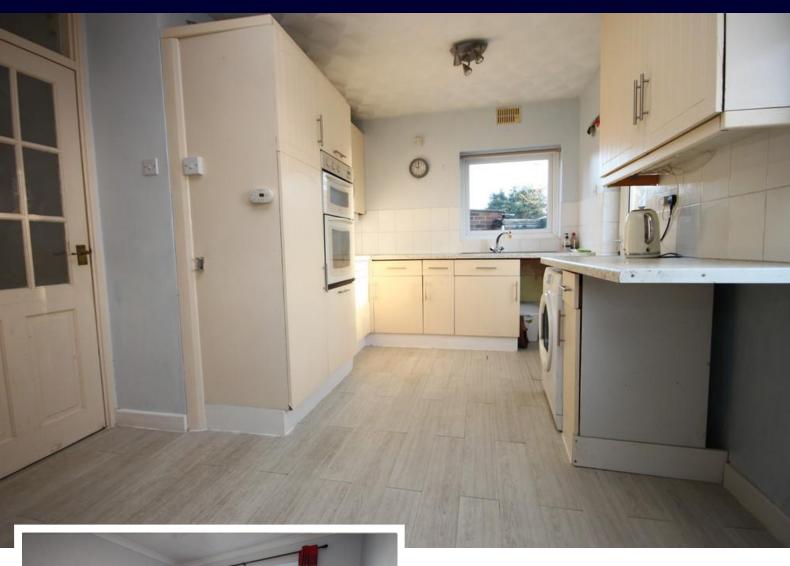

## KITCHEN / BREAKFAST ROOM

15' 3" x 10' 3" (4.65m x 3.12m) In need of updating but fully functional with a built in hob and single drainer sink. Eye level double oven. Fitted kitchen cupboard's and work tops, wall mounted gas boiler. Double glazed

windows to the rear and side with a doorway opening out to the garden. Room for a dining room table.