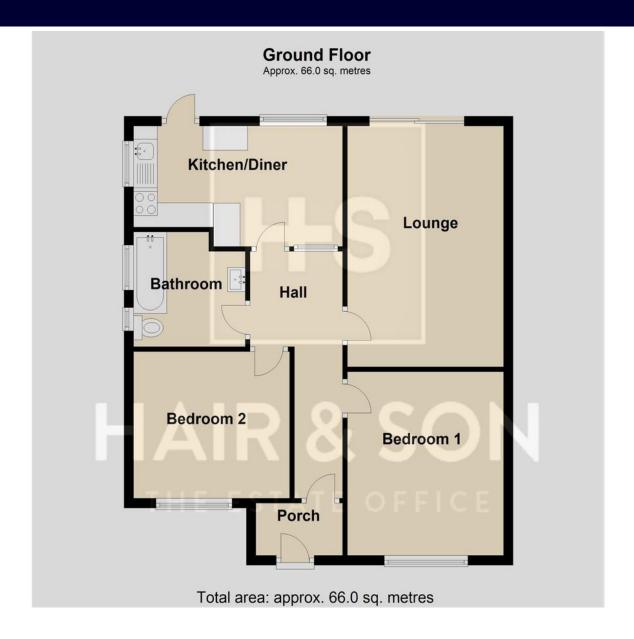

## **PORCH**

Double glazed porch.

## HALL

Original parquet flooring, radiator and doors off to all rooms.

## LOUNGE

16 2" x 10 3" Double glazed patio doors opening out to the exceptional garden, feature mock fireplace, radiator.

## KITCHEN / BREAKFAST ROOM

15' 3" x 10' 3" (4.65m x 3.12m) In need of updating but fully functional with a built in hob and single drainer sink. Eye level double oven. Fitted kitchen cupboard's and work tops, wall mounted gas boiler. Double glazed

windows to the rear and side with a doorway opening out to the garden. Room for a dining room table.

### **BATHROOM**

Fully tiled and two double glazed windows to the side.
Fitted bath with electric shower and folding shower door.
W.C and wash basin with cupboard beneath.
Extractor fan and radiator.

### **BEDROOM ONE**

12' 6"  $\times$  10' 10" (3.81m  $\times$  3.3m) Double glazed window to the front, radiator.

### **BEDROOM TWO**

 $10' \ 10'' \ x \ 9' \ 9'' \ (3.3m \ x \ 2.97m)$  Double glazed window to the front, radiator.