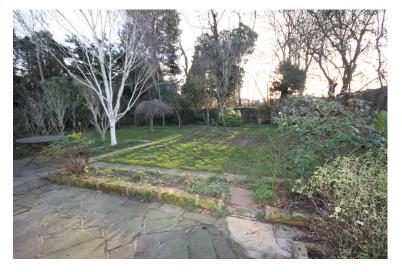

### **GARDEN**

Exceptional garden which widens to the rear and is a fantastic size, everything you could wish for!!

Mostly lawned with shrub borders and a very large crazed paved patio area perfect for a number of chairs and tables wrapping round the side and extending to the driveway at the front with gateway for security.