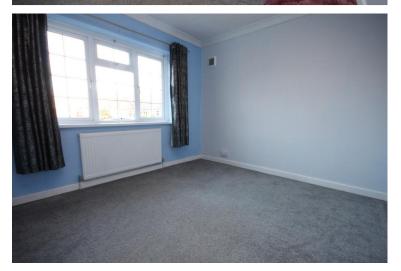

### **BEDROOM ONE**

12' 6"  $\times$  10' 10" (3.81m  $\times$  3.3m) Double glazed window to the front, radiator.

### **BEDROOM TWO**

 $10' \ 10'' \ x \ 9' \ 9'' \ (3.3m \ x \ 2.97m)$  Double glazed window to the front, radiator.