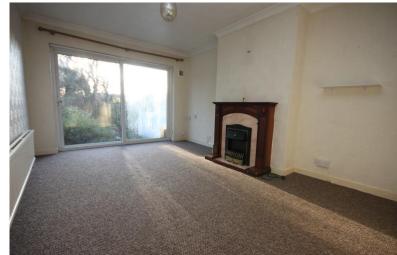

## LOUNGE

16 2" x 10 3" Double glazed patio doors opening out to the exceptional garden, feature mock fireplace, radiator.