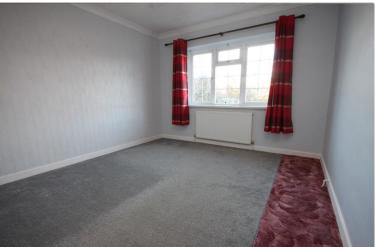

### **BEDROOM ONE**

12' 6"  $\times$  10' 10" (3.81m  $\times$  3.3m) Double glazed window to the front, radiator.

### **BEDROOM TWO**

 $10' \ 10'' \ x \ 9' \ 9'' \ (3.3m \ x \ 2.97m)$  Double glazed window to the front, radiator.