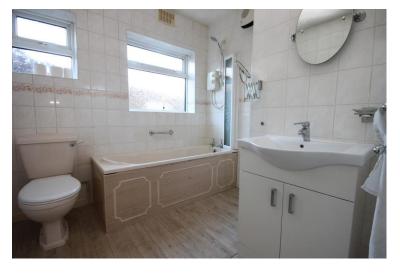

### **BATHROOM**

Fully tiled and two double glazed windows to the side.
Fitted bath with electric shower and folding shower door.
W.C and wash basin with cupboard beneath.
Extractor fan and radiator.