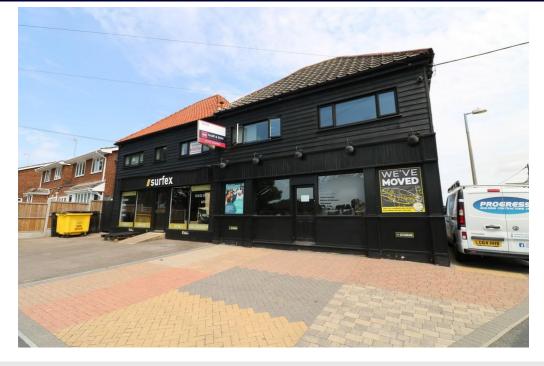

# SITUATION AND DESCRIPTION

This property is located in a corner position fronting Eastwood Road, Rayleigh. We are pleased to offer this refurbished individual first floor office with parking.

The office benefit from having been newly refurbished throughout having double glazing, an electronic entry phone one system to each office and one parking space per office within a secured and gated yard to the rear of the property. The office is to let on a simple form of agreement. Flexible lease term, Rental inclusive of electricity, insurance, service charge and common area cleaning. Tenants are responsible for business rates as well as their own telephone and internet costs.