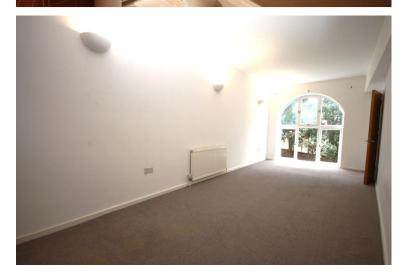

#### **LIVING ROOM**

23' 3" x 10' 2" (7.09m x 3.1m)

The dramatic living room needs to be seen to be appreciated with an extraordinary mezzanine open plan loft area with stunning floor to ceiling windows creating a light bright and airy expanse. If you need to work from home the mezzanine area is perfect.