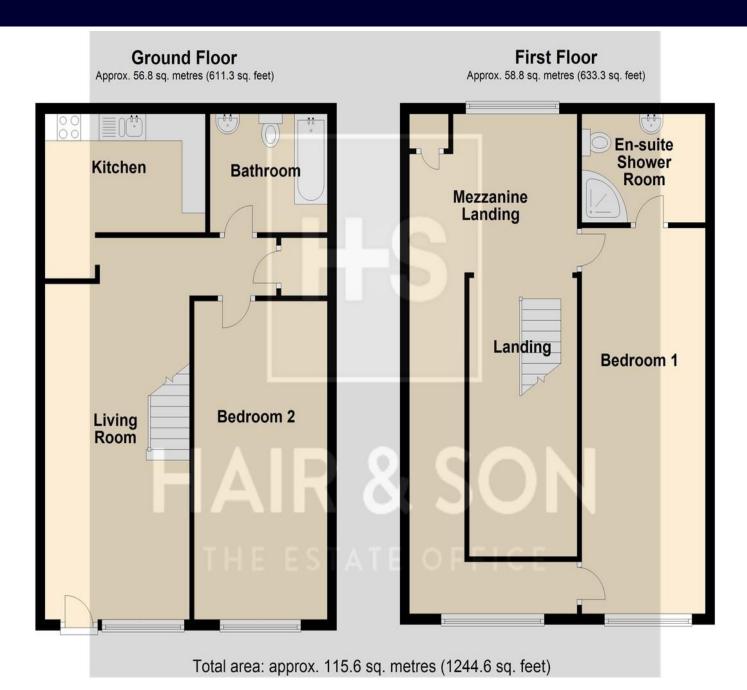

The two double bedrooms are both of exceptional sizes with a modern ensuite shower room to the master located on the first floor.

A further family bathroom and bedroom are located on the ground floor along with the fitted kitchen with includes a hob extractor hood built in dishwasher and

#### **LIVING ROOM**

23' 3" x 10' 2" (7.09m x 3.1m)

#### **KITCHEN**

11' 3" x 7' 3" (3.43m x 2.21m)

#### **BEDROOM TWO**

19' 5" x 9' 4" (5.92m x 2.84m)

#### **MEZZANINE**

28' 0" x 11' 9" (8.53m x 3.58m)

### **BEDROOM ONE EN SUITE**

23' 6" x 8' 8" (7.16m x 2.64m)

#### **ENSUITE**

## **BATHROOM**