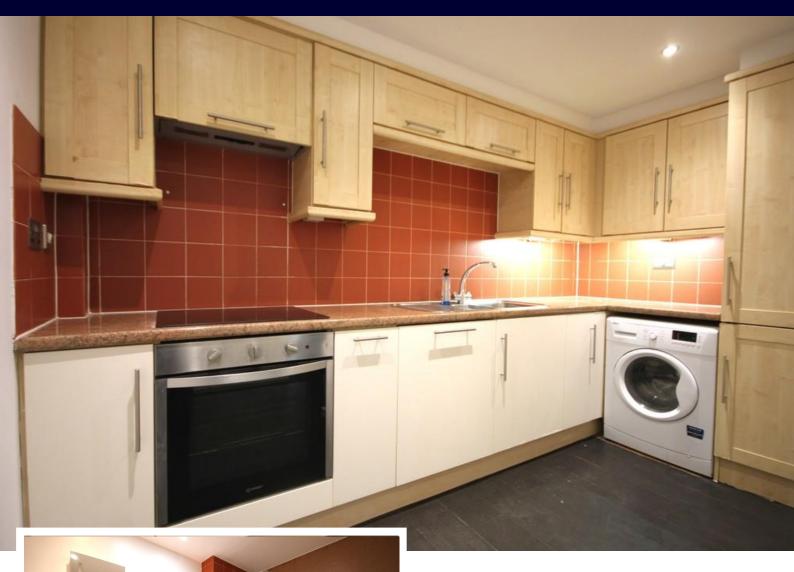

The two double bedrooms are both of exceptional sizes with a modern ensuite shower room to the master located on the first floor.

A further family bathroom and bedroom are located on the ground floor along with the fitted kitchen with includes a hob extractor hood built in dishwasher and

integrated fridge freezer.

Gas central heating and favourable service charge fees and a long lease.

Externally the gardens are meticulously maintained and provide access to the gated parking to the side of the building.

#### **KITCHEN**

11' 3" x 7' 3" (3.43m x 2.21m)