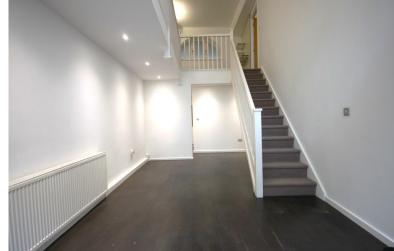

The dramatic living room needs to be seen to be appreciated with an extraordinary mezzanine open plan loft area with stunning floor to ceiling windows creating a light bright and airy expanse. If you need to work from home the mezzanine area is perfect.

#### **MEZZANINE**

28' 0" x 11' 9" (8.53m x 3.58m)