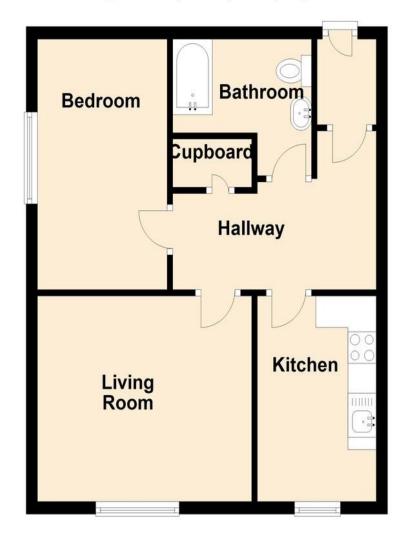

## **Ground Floor**

Approx. 43.9 sq. metres (472.2 sq. feet)

Total area: approx. 43.9 sq. metres (472.2 sq. feet)

**Regulated by RICS** 

t. 01702 34 11 77 More than an estate agent www.hairandson.co.uk **Residential Sales** 190 London Road Southend-On-Sea Essex SS1 1PJ