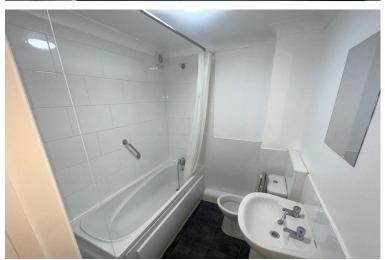

#### **INNER HALLWAY**

8' 35" x 11' 33" (3.33m x 4.19m)

**BATHROOM** 7' 09" x 6' 13" (2.36m x 2.16m)

KITCHEN 10' 89" x 8' 05" (5.31m x 2.57m)

LIVING ROOM 11' 00" x 12' 59" (3.35m x 5.16m)