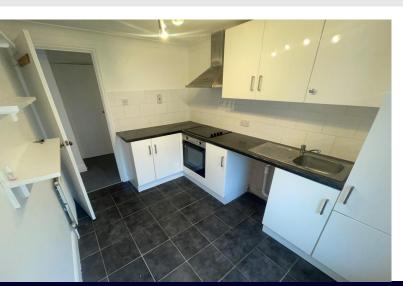

## AGENTS NOTES.

Hair & Son are pleased to offer this very spacious one bedroom ground floor that is a great opportunity to get on the property ladder or for investment purposes. The accommodation comprises of entrance hall, spacious lounge with bay window, fitted kitchen with appliances white include oven, hob and extractor fan as well as plenty of cupboard space, a double bedroom and fitted bathroom suite. A further benefit is gas central heating and double glazing.

#### **INNER HALLWAY**

8' 35" x 11' 33" (3.33m x 4.19m)

**BATHROOM** 7' 09" x 6' 13" (2.36m x 2.16m)

KITCHEN 10' 89" x 8' 05" (5.31m x 2.57m)

LIVING ROOM 11' 00" x 12' 59" (3.35m x 5.16m)