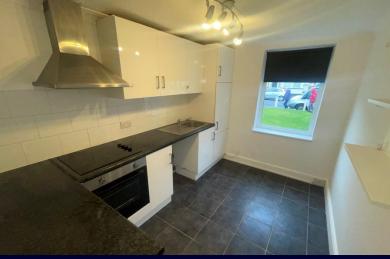

## AGENTS NOTES.

Hair & Son are pleased to offer this very spacious one bedroom ground floor that is a great opportunity to get on the property ladder or for investment purposes. The accommodation comprises of entrance hall, spacious lounge with bay window, fitted kitchen with appliances white include oven, hob and extractor fan as well as plenty of cupboard space, a double bedroom and fitted bathroom suite. A further benefit is gas central heating and double glazing.

#### **INNER HALLWAY**

8' 35" x 11' 33" (3.33m x 4.19m)

**BATHROOM** 7' 09" x 6' 13" (2.36m x 2.16m)

KITCHEN 10' 89" x 8' 05" (5.31m x 2.57m)

LIVING ROOM 11' 00" x 12' 59" (3.35m x 5.16m)