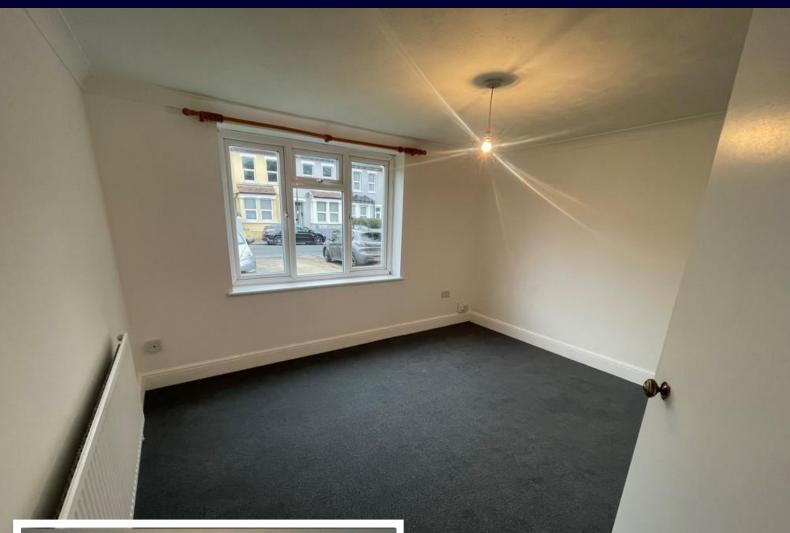

## AGENTS NOTES.

Hair & Son are pleased to offer this very spacious one bedroom ground floor that is a great opportunity to get on the property ladder or for investment purposes. The accommodation comprises of entrance hall, spacious lounge with bay window, fitted kitchen with appliances white include oven, hob and extractor fan as well as plenty of cupboard space, a double bedroom and fitted bathroom suite. A further benefit is gas central heating and double glazing.

## BEDROOM

10' 51" x 12' 03" (4.34m x 3.73m)