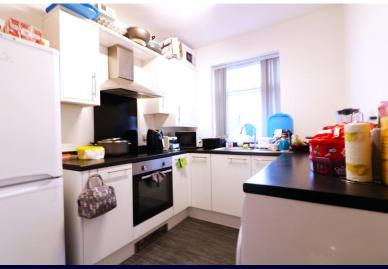

#### **AGENTS NOTES**

This very well presented first floor flat is being offered for sale as a perfect opportunity to get on to the property ladder or for investment purposes.

The accommodation comprises of two good sized double bedrooms with the main bedroom featuring a large bay window. The fitted kitchen includes a range of cupboard space, an integrated oven, a ceramic hob with matching extractor as well as a space for a washing machine. Additionally, the property features a spacious living room and a three piece bathroom with a white finish. The property also has the benefit of your own rear garden which is accessed through a side gate.

**MASTER BEDROOM** 14' 85" x 9' 91" (6.43m x 5.05m)

LIVING ROOM 12' 15" x 10' 70" (4.04m x 4.83m)

KITCHEN 11' 91" x 8' 33" (5.66m x 3.28m)

**BATHROOM** 4' 30" x 8' 44" (1.98m x 3.56m)