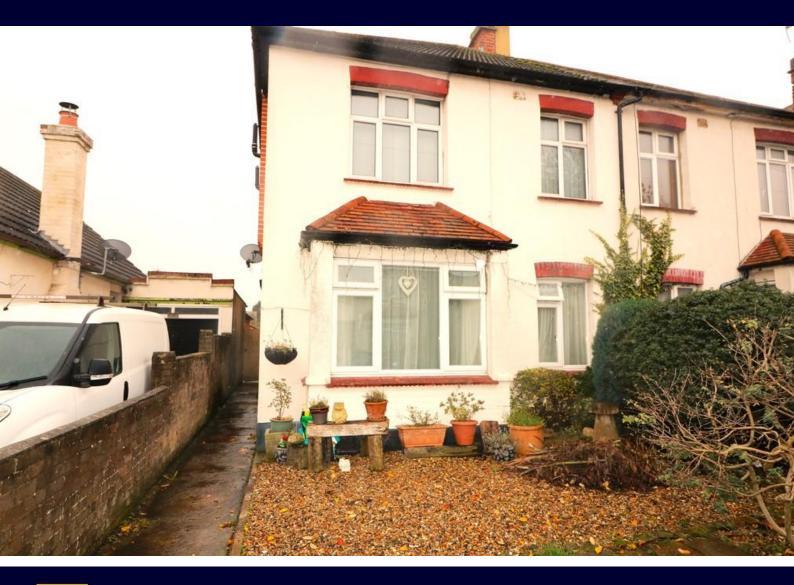

## **Rylands Road** Southend-on-Sea

- VACANT POSSESION & NEW LEASE
- REAR GARDEN
- DOUBLE GLAZING
- SHORT DRIVE TO LOCAL AMMENTIES

# Guide Price £210,000

\*\*VACANT POSSESION AND NEW LEASE\*\* HAIR & SON offer this well presented two bedroom first floor flat with own private rear garden.

#### **AGENTS NOTES**

This very well presented first floor flat is being offered for sale as a perfect opportunity to get on to the property ladder or for investment purposes.

The accommodation comprises of two good sized double bedrooms with the main bedroom featuring a large bay window. The fitted kitchen includes a range of cupboard space, an integrated oven, a ceramic hob with matching extractor as well as a space for a washing machine. Additionally, the property features a spacious living room and a three piece bathroom with a white finish. The property also has the benefit of your own rear garden which is accessed through a side gate.

Conveniently located just a short distance from local amenities, shops, bars and restaurants. Mainline rail connections are also easily accessible.

HALLWAY 5' 5" x 13' 35" (1.65m x 4.85m)

**BEDROOM 2** 11' 93" x 6' 95" (5.72m x 4.24m)