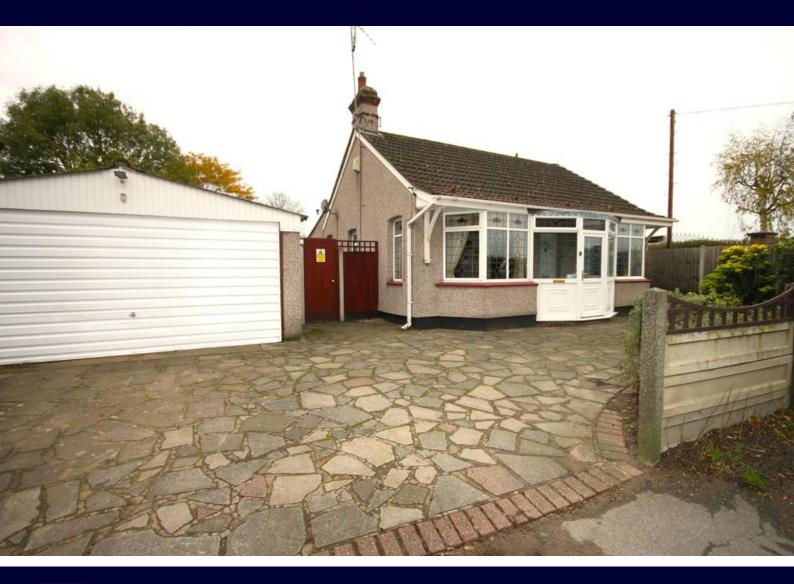

## Guide Price £430,000

VACANT two bedroom detached bungalow sitting on a very large plot with a fabulous south facing garden. To the side is a very large garage / workshop 27'8 x15'10. The bungalow does require updating but is vast with a conservatory to the rear. So much potential and no onward chain. Gas heating and double glazing.

## **AGENTS NOTES**

New to the market a vacant two double bedroom detached bungalow sitting on a very large plot with a well tended 140' south backing garden. To the side is a wonderful sized garage/workshop measuring 27'8 x 15'10

with a storage area addition to the rear and up and over door opening out to the garden.

The bungalow does require updating and offers two double bedrooms together with a large open plan lounge/diner with a connecting door to the kitchen.

To the side is the garage and access to the front of the property which provides plenty of off road parking.