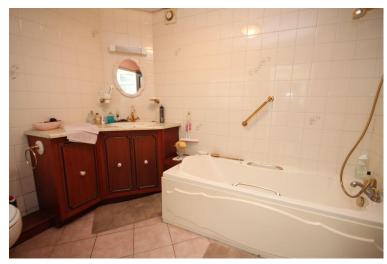

At the rear of the kitchen is double glazed conservatory on a south facing access and opening out to the garden.

A small utility room to the side leads onto the bathroom.

Externally there is a great 140' south facing garden with shed and wooden greenhouse along with an outside W.C.

## BATHROOM

BEDROOM ONE 12' 9" x 10' 5" (3.89m x 3.18m)

BEDROOM TWO 12' 8" x 11' 2" (3.86m x 3.4m)

GARAGE/WORKSHOP 27' 8" x 15' 10" (8.43m x 4.83m)

**GARDEN** 140' 0'' (42.67m)

These particulars are accurate to the best of our knowledge but do not constitute an offer or contract. Photos are for representation only and do not imply the inclusion of fixtures and fittings. The floor plans are not to scale and only provide an indication of the layout.