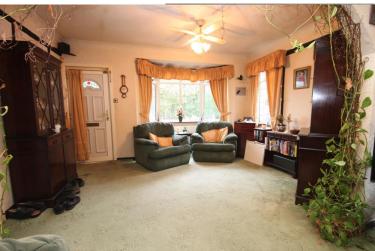

with a storage area addition to the rear and up and over door opening out to the garden.

The bungalow does require updating and offers two double bedrooms together with a large open plan lounge/diner with a connecting door to the kitchen.

## PORCH

LOUNGE 14' 4'' x 12' 6'' (4.37m x 3.81m)

**DINING ROOM/ SITTING ROOM** 11' 6" x 11' 0" (3.51m x 3.35m)

KITCHEN 12' 4" x 8' 2" (3.76m x 2.49m)

**CONSERVATORY** 13' 3" x 9' 2" (4.04m x 2.79m)