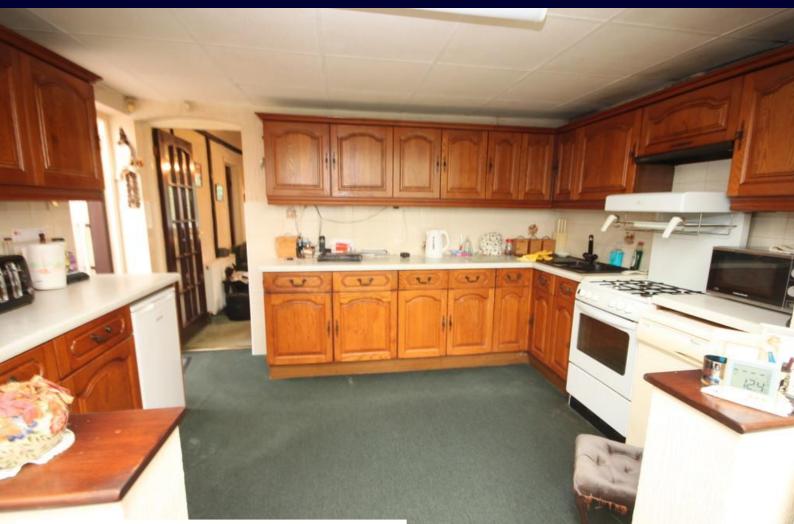

with a storage area addition to the rear and up and over door opening out to the garden.

The bungalow does require updating and offers two double bedrooms together with a large open plan lounge/diner with a connecting door to the kitchen.

## PORCH

LOUNGE 14' 4'' x 12' 6'' (4.37m x 3.81m)

**DINING ROOM/ SITTING ROOM** 11' 6" x 11' 0" (3.51m x 3.35m)

KITCHEN 12' 4" x 8' 2" (3.76m x 2.49m)

**CONSERVATORY** 13' 3" x 9' 2" (4.04m x 2.79m)