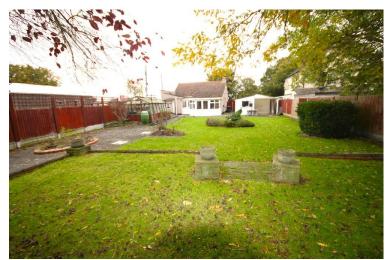

## **AGENTS NOTES**

New to the market a vacant two double bedroom detached bungalow sitting on a very large plot with a well tended 140' south backing garden. To the side is a wonderful sized garage/workshop measuring 27'8 x 15'10

At the rear of the kitchen is double glazed conservatory on a south facing access and opening out to the garden.

A small utility room to the side leads onto the bathroom.

Externally there is a great 140' south facing garden with shed and wooden greenhouse along with an outside W.C.

To the side is the garage and access to the front of the property which provides plenty of off road parking.