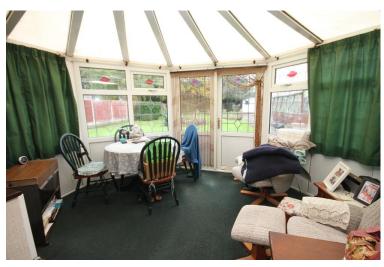

At the rear of the kitchen is double glazed conservatory on a south facing access and opening out to the garden.

A small utility room to the side leads onto the bathroom.

Externally there is a great 140' south facing garden with shed and wooden greenhouse along with an outside W.C.

## PORCH

LOUNGE 14' 4'' x 12' 6'' (4.37m x 3.81m)

**DINING ROOM/ SITTING ROOM** 11' 6" x 11' 0" (3.51m x 3.35m)

KITCHEN 12' 4" x 8' 2" (3.76m x 2.49m)

**CONSERVATORY** 13' 3" x 9' 2" (4.04m x 2.79m)