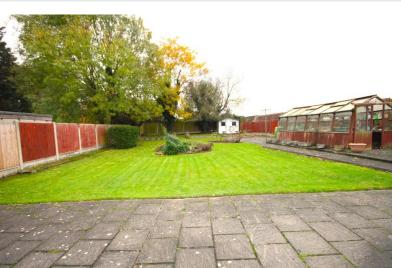

At the rear of the kitchen is double glazed conservatory on a south facing access and opening out to the garden.

A small utility room to the side leads onto the bathroom.

Externally there is a great 140' south facing garden with shed and wooden greenhouse along with an outside W.C.