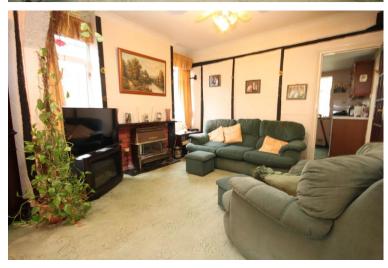

with a storage area addition to the rear and up and over door opening out to the garden.

The bungalow does require updating and offers two double bedrooms together with a large open plan lounge/diner with a connecting door to the kitchen.

## PORCH

LOUNGE 14' 4'' x 12' 6'' (4.37m x 3.81m)

**DINING ROOM/ SITTING ROOM** 11' 6" x 11' 0" (3.51m x 3.35m)

KITCHEN 12' 4" x 8' 2" (3.76m x 2.49m)

**CONSERVATORY** 13' 3" x 9' 2" (4.04m x 2.79m)