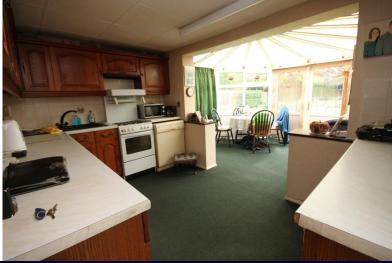

with a storage area addition to the rear and up and over door opening out to the garden.

The bungalow does require updating and offers two double bedrooms together with a large open plan lounge/diner with a connecting door to the kitchen.

At the rear of the kitchen is double glazed conservatory on a south facing access and opening out to the garden.

A small utility room to the side leads onto the bathroom.

Externally there is a great 140' south facing garden with shed and wooden greenhouse along with an outside W.C.

## PORCH

LOUNGE 14' 4'' x 12' 6'' (4.37m x 3.81m)

**DINING ROOM/ SITTING ROOM** 11' 6" x 11' 0" (3.51m x 3.35m)

KITCHEN 12' 4" x 8' 2" (3.76m x 2.49m)

**CONSERVATORY** 13' 3" x 9' 2" (4.04m x 2.79m)