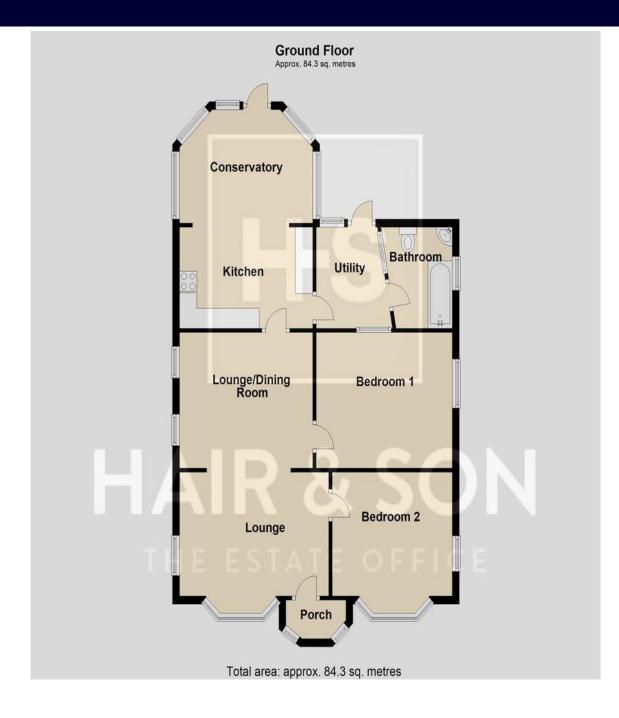

## PORCH

LOUNGE 14' 4'' x 12' 6'' (4.37m x 3.81m)

**DINING ROOM/ SITTING ROOM** 11' 6" x 11' 0" (3.51m x 3.35m)

KITCHEN 12' 4" x 8' 2" (3.76m x 2.49m)

**CONSERVATORY** 13' 3" x 9' 2" (4.04m x 2.79m)

## BATHROOM

BEDROOM ONE 12' 9" x 10' 5" (3.89m x 3.18m)

BEDROOM TWO 12' 8" x 11' 2" (3.86m x 3.4m)

GARAGE/WORKSHOP 27' 8" x 15' 10" (8.43m x 4.83m)

**GARDEN** 140' 0'' (42.67m)

These particulars are accurate to the best of our knowledge but do not constitute an offer or contract. Photos are for representation only and do not imply the inclusion of fixtures and fittings. The floor plans are not to scale and only provide an indication of the layout.