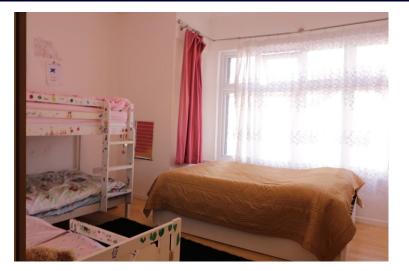

The accommodation comprises of a newly fitted stylish three piece bathroom, a great sized double bedroom with solid wood flooring which can also be found throughout the rest of the flat. At the front of the property you will find the open- planned kitchen/living area which is the perfect space for comfort and convenience and with in addition to this a balcony space where you can fit a small table and chairs. The fitted kitchen with granite worktops has an array of cupboard space, a space for a washing machine as well as integrated 'Neff' appliances which include oven, hob and extractor, and finally a filtered water tap.

#### HALLWAY

18' 26" x 6' 21" (6.15m x 2.36m)

BATHROOM 3' 82" x 7' 0" (3m x 2.13m)

**BEDROOM** 16' 98'' x 14' 42'' (7.37m x 5.33m)

**KITCHEN/LIVING ROOM** 19' 79" x 16' 42" (7.8m x 5.94m)