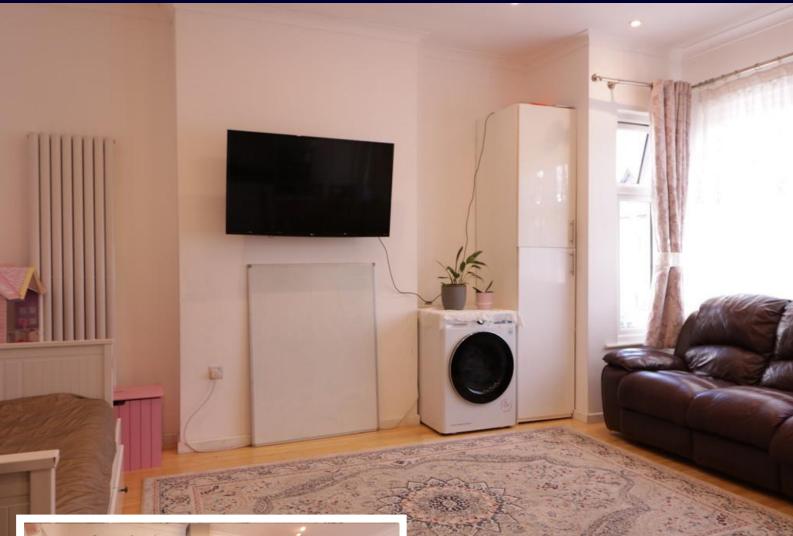

The accommodation comprises of a newly fitted stylish three piece bathroom, a great sized double bedroom with solid wood flooring which can also be found throughout the rest of the flat. At the front of the property you will find the open- planned kitchen/living area which is the perfect space for comfort and convenience and with in addition to this a balcony space where you can fit a small table and chairs. The fitted kitchen with granite worktops has an array of cupboard space, a space for a washing machine as well as integrated 'Neff' appliances which include oven, hob and extractor, and finally a filtered water tap.

#### HALLWAY

18' 26" x 6' 21" (6.15m x 2.36m)

BATHROOM 3' 82" x 7' 0" (3m x 2.13m)

**BEDROOM** 16' 98'' x 14' 42'' (7.37m x 5.33m)

**KITCHEN/LIVING ROOM** 19' 79" x 16' 42" (7.8m x 5.94m)