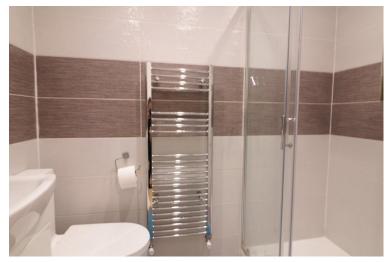

The accommodation comprises of a newly fitted stylish three piece bathroom, a great sized double bedroom with solid wood flooring which can also be found throughout the rest of the flat. At the front of the property you will find the open- planned kitchen/living area which is the perfect space for comfort and convenience and with in addition to this a balcony space where you can fit a small table and chairs. The fitted kitchen with granite worktops has an array of cupboard space, a space for a washing machine as well as integrated 'Neff' appliances which include oven, hob and extractor, and finally a filtered water tap.

#### HALLWAY

18' 26" x 6' 21" (6.15m x 2.36m)

BATHROOM 3' 82" x 7' 0" (3m x 2.13m)

**BEDROOM** 16' 98'' x 14' 42'' (7.37m x 5.33m)

**KITCHEN/LIVING ROOM** 19' 79" x 16' 42" (7.8m x 5.94m)