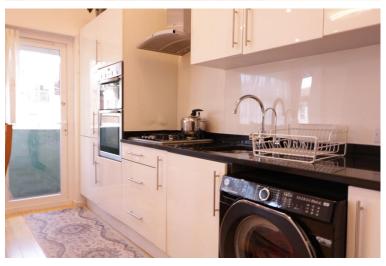

The accommodation comprises of a newly fitted stylish three piece bathroom, a great sized double bedroom with solid wood flooring which can also be found throughout the rest of the flat. At the front of the property you will find the open- planned kitchen/living area which is the perfect space for comfort and convenience and with in addition to this a balcony space where you can fit a small table and chairs. The fitted kitchen with granite worktops has an array of cupboard space, a space for a washing machine as well as integrated 'Neff' appliances which include oven, hob and extractor, and finally a filtered water tap.

#### HALLWAY

18' 26" x 6' 21" (6.15m x 2.36m)

BATHROOM 3' 82" x 7' 0" (3m x 2.13m)

**BEDROOM** 16' 98'' x 14' 42'' (7.37m x 5.33m)

**KITCHEN/LIVING ROOM** 19' 79" x 16' 42" (7.8m x 5.94m)