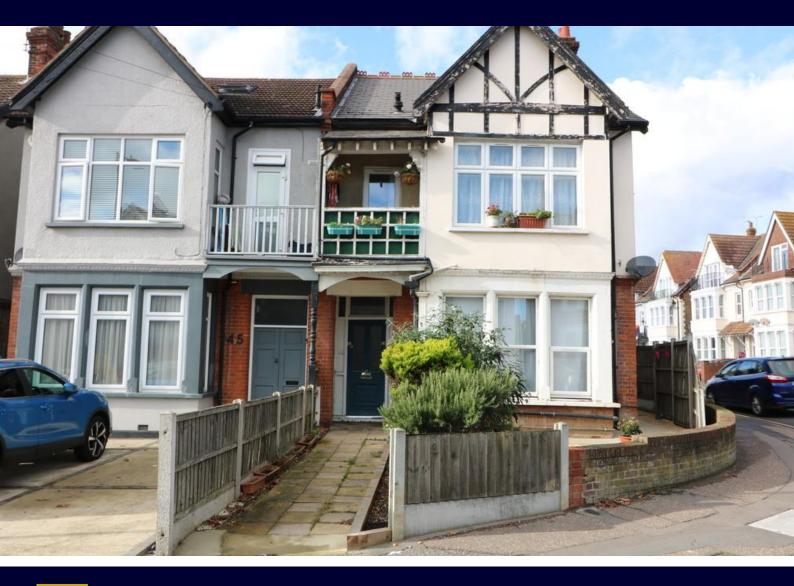

## Valkyrie Road Westcliff-on-Sea

- SHARE OF FREEHOLD
- OFF ROAD PARKING TO REAR
- BALCONY
- NEW BOILER (UNDER WARRANTY)

# Guide Price £185,000 - £195,000

Hair & Son offer this very well presented first floor flat situated close to Hamlet Court Road shops and Westcliff train station. Refurbished throughout with a stylish kitchen, an open planned kitchen/living area and good sized double bedroom with off road parking. This property also has the benefit of being sold with a 'SHARE OF FREEHOLD'.

Other great benefits with the property include: a 'share of freehold', double glazing throughout (under warranty),

re-wired throughout, as well as off street parking to the rear.

The property is also very conveniently placed near-by to all local amenities including shops and restaurants, walking distance to Valkyrie Road Primary Care Centre and Westdiff train station.

#### BALCONY

#### **OFF STREET PARKING**