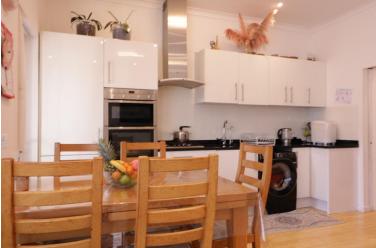

The accommodation comprises of a newly fitted stylish three piece bathroom, a great sized double bedroom with solid wood flooring which can also be found throughout the rest of the flat. At the front of the property you will find the open- planned kitchen/living area which is the perfect space for comfort and convenience and with in addition to this a balcony space where you can fit a small table and chairs. The fitted kitchen with granite worktops has an array of cupboard space, a space for a washing machine as well as integrated 'Neff' appliances which include oven, hob and extractor, and finally a filtered water tap.

#### HALLWAY

18' 26" x 6' 21" (6.15m x 2.36m)

BATHROOM 3' 82" x 7' 0" (3m x 2.13m)

**BEDROOM** 16' 98'' x 14' 42'' (7.37m x 5.33m)

**KITCHEN/LIVING ROOM** 19' 79" x 16' 42" (7.8m x 5.94m)