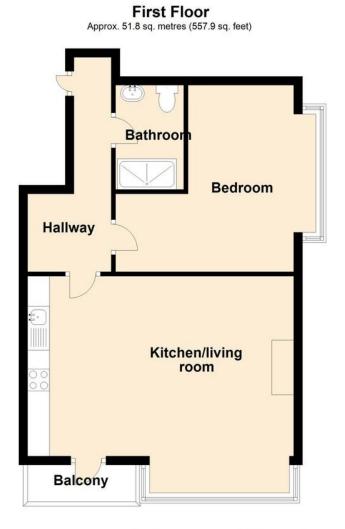

#### HALLWAY

18' 26" x 6' 21" (6.15m x 2.36m)

BATHROOM 3' 82" x 7' 0" (3m x 2.13m)

**BEDROOM** 16' 98'' x 14' 42'' (7.37m x 5.33m)

**KITCHEN/LIVING ROOM** 19' 79" x 16' 42" (7.8m x 5.94m)

#### BALCONY

Total area: approx. 51.8 sq. metres (557.9 sq. feet)

**Regulated by RICS** 

t. 01702 34 11 77 More than an estate agent www.hairandson.co.uk **Residential Sales** 190 London Road Southend-On-Sea Essex SS1 1PJ