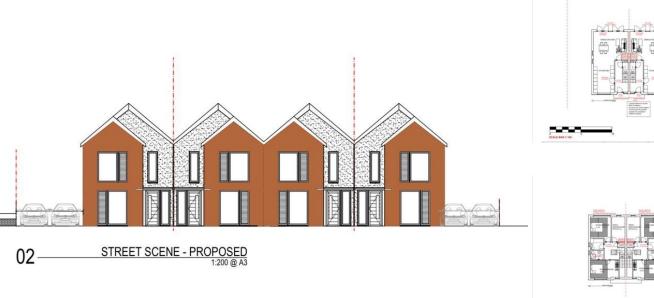

\*DEVELOPMENT OPPORTUNITY WITH PLANNING PERMISSION\* Hair & Son offer this vacant detached bungalow occupying a Southerly plot situated in a central location within close proximity of local amenities. With planning permission approved for the construction of four, two storey dwelling houses and parking.

A planning application has been approved by Southend on Sea City Council Reference 21/01506/FUL for the demolition of the existing detached bungalow and the construction of four two storey dwelling houses with associated amenity space and parking. Form new vehicular access onto Branksome Road.

The site currently comprises a vacant freehold detached bungalow occupying a Southerly plot extending to approximately one third of an acre (105ft x 125ft approx.), situated in a central location within close proximity of local amenities.