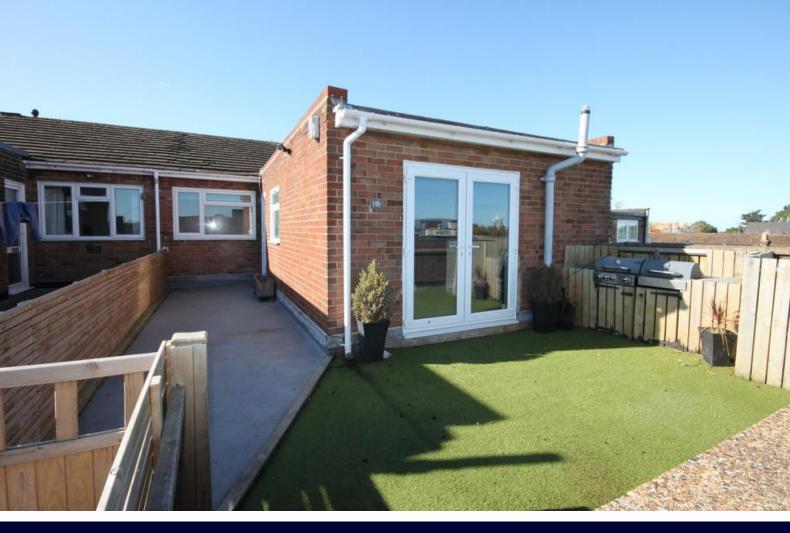

### **GARDEN/TERRACE**

Spectacular wrap round roof terrace providing plenty of room for barbeques and tables with chairs.

Offering views across parts of Rayleigh, laid with artificial turf.

### **BEDROOM**

14' 2" x 13' 6" (4.32m x 4.11m) Great size second bedroom with UPVc double doors opening out to the roof terrace. Radiator and recessed dressing area.