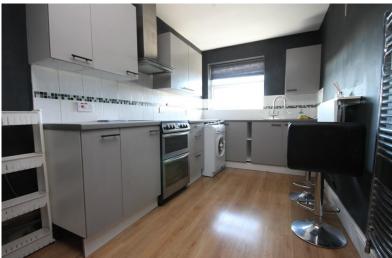

### **KITCHEN**

12' 9" x 7' 5" (3.89m x 2.26m) Nicely fitted modern kitchen with plenty of work top area. Inset stainless steel sink. Cooker appliance with extractor hood to remain. Plumbed for a washing machine, laminate flooring and double glazed window South facing to the front.