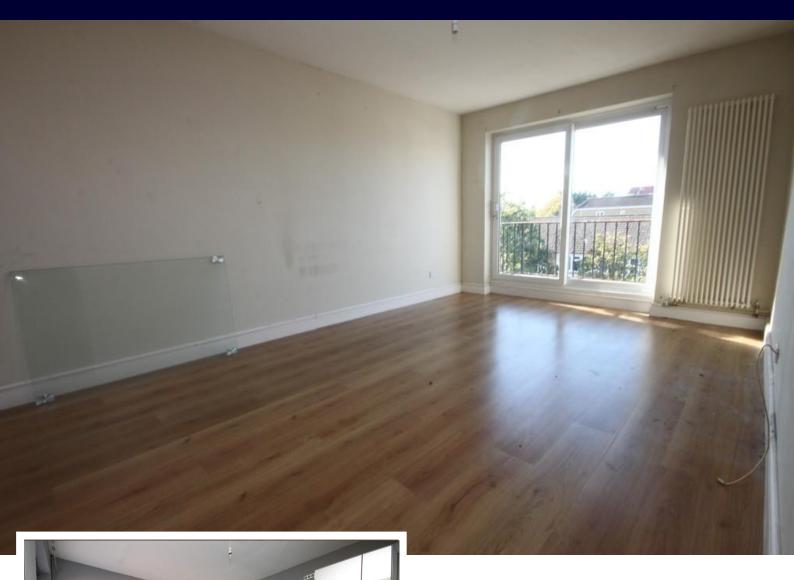

### LOUNGE

16' 0" x 10' 8" (4.88m x 3.25m) Upvc double glazed doors to the front which is south facing and has a Juliet balcony. Radiator and laminate flooring.