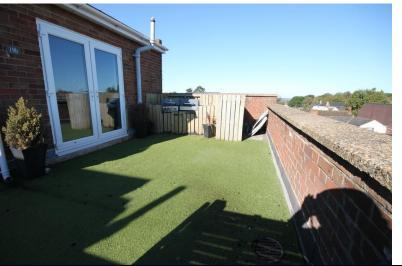

### **GARDEN/TERRACE**

Spectacular wrap round roof terrace providing plenty of room for barbeques and tables with chairs.

Offering views across parts of Rayleigh, laid with artificial turf.