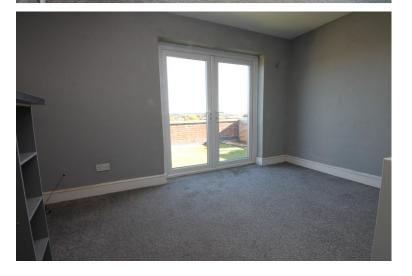

### **BEDROOM**

14' 2" x 13' 6" (4.32m x 4.11m) Great size second bedroom with UPVc double doors opening out to the roof terrace. Radiator and recessed dressing area.