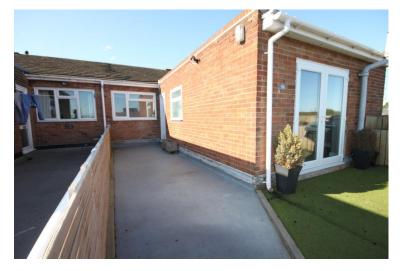

### **GARDEN/TERRACE**

Spectacular wrap round roof terrace providing plenty of room for barbeques and tables with chairs.

Offering views across parts of Rayleigh, laid with artificial turf.