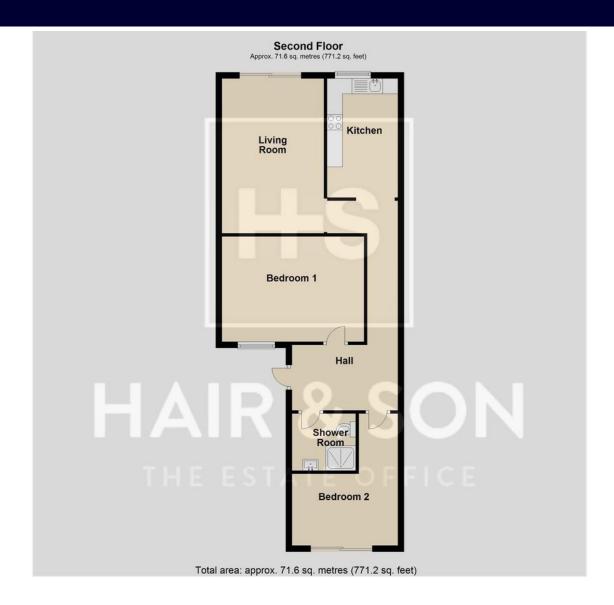

External stairs leading up to the second floor with the double glazed front door set back.

Radiator, laminate flooring access to the boarded loft with ladder. Within the loft is a newly fitted boiler.

### LOUNGE

16' 0" x 10' 8" (4.88m x 3.25m) Upvc double glazed doors to the front which is south facing and has a Juliet balcony. Radiator and laminate flooring.

### **KITCHEN**

12' 9" x 7' 5" (3.89m x 2.26m) Nicely fitted modern kitchen with plenty of work top area. Inset stainless steel sink. Cooker appliance with extractor hood to remain. Plumbed for a washing machine, laminate flooring and double glazed window South facing to the front.

### **BEDROOM**

15'  $3'' \times 11' \ 0'' \ (4.65m \times 3.35m)$  Double glazed window and radiator.

### **BEDROOM**

14' 2" x 13' 6" (4.32m x 4.11m) Great size second bedroom with UPVc double doors opening out to the roof terrace. Radiator and recessed dressing area.

### **BATHROOM**

Lovely modern fitted suite comprising of a double shower, wash basin, vanity unit and w.c, towel rail and tiling.

### **GARDEN/TERRACE**

Spectacular wrap round roof terrace providing plenty of room for barbeques and tables with chairs.

Offering views across parts of Rayleigh, laid with artificial turf.