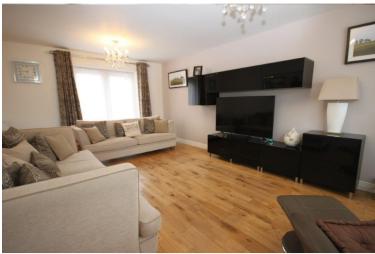

Internally the property is very inviting and perfect for family life with a lovely sized living room and separate dining room together with a large modern ground floor cloakroom and exceptional luxury fitted kitchen diner across the back with quality integrated appliances and ample room for a generous sized table and chairs giving the chance for perfect social interaction with children perhaps doing their homework whilst diner is being prepared.

The location is ideal for buses and local shops and just a very short distance to the Historic Town of Rochford and the Main line Railway Station for London.

This one must not be missed.

HALL

LOUNGE 17'9" x 11'9" (5.41m x 3.58m)