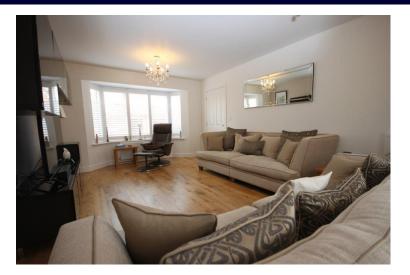

Internally the property is very inviting and perfect for family life with a lovely sized living room and separate dining room together with a large modern ground floor cloakroom and exceptional luxury fitted kitchen diner across the back with quality integrated appliances and ample room for a generous sized table and chairs giving the chance for perfect social interaction with children perhaps doing their homework whilst diner is being prepared.

The location is ideal for buses and local shops and just a very short distance to the Historic Town of Rochford and the Main line Railway Station for London.

This one must not be missed.

HALL

LOUNGE 17'9" x 11'9" (5.41m x 3.58m)