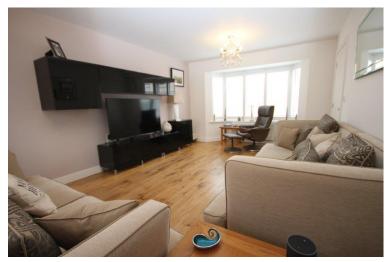

Internally the property is very inviting and perfect for family life with a lovely sized living room and separate dining room together with a large modern ground floor cloakroom and exceptional luxury fitted kitchen diner across the back with quality integrated appliances and ample room for a generous sized table and chairs giving the chance for perfect social interaction with children perhaps doing their homework whilst diner is being prepared.

The location is ideal for buses and local shops and just a very short distance to the Historic Town of Rochford and the Main line Railway Station for London.

This one must not be missed.

HALL

LOUNGE 17'9" x 11'9" (5.41m x 3.58m)