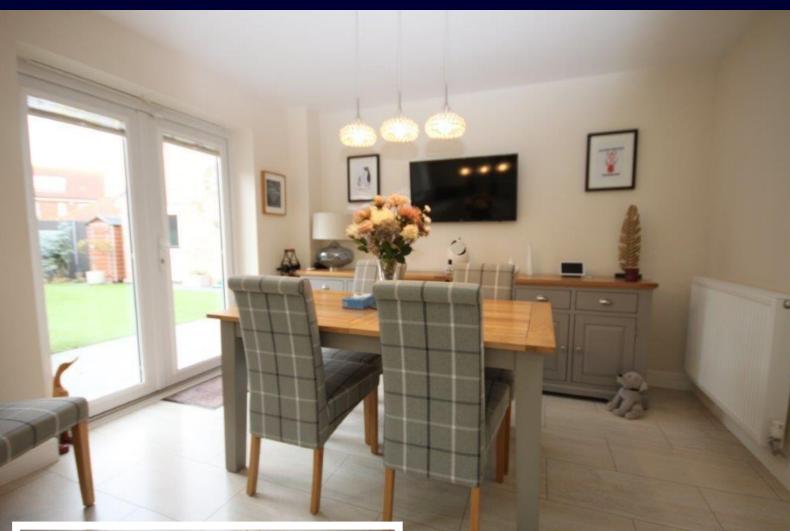

Internally the property is very inviting and perfect for family life with a lovely sized living room and separate dining room together with a large modern ground floor cloakroom and exceptional luxury fitted kitchen diner across the back with quality integrated appliances and ample room for a generous sized table and chairs giving the chance for perfect social interaction with children perhaps doing their homework whilst diner is being prepared.

**DIN ING ROOM** 11' 0" x 9' 0" (3.35m x 2.74m)