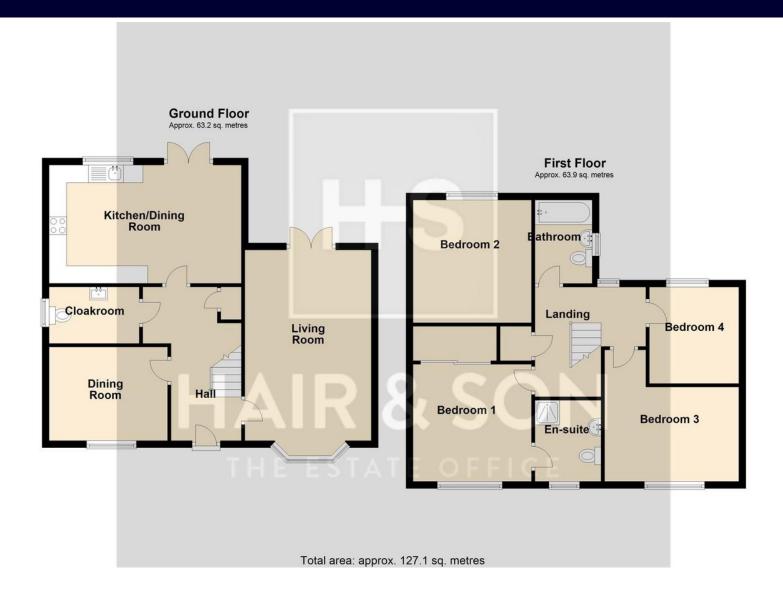

The location is ideal for buses and local shops and just a very short distance to the Historic Town of Rochford and the Main line Railway Station for London.

This one must not be missed.

HALL

LOUNGE 17'9" x 11'9" (5.41m x 3.58m)

**DIN ING ROOM** 11' 0" x 9' 0" (3.35m x 2.74m)

#### CLOAKROOM

**KITCHEN/DINER** 17' 10" x 11' 0" (5.44m x 3.35m)

### LANDING

**BEDROOM ONE EN SUITE** 14' 2" x 11' 2" (4.32m x 3.4m)

BEDROOM TWO 11' 6" x 11' 0" (3.51m x 3.35m)

**BEDROOM THREE** 12' 0" x 11' 3" (3.66m x 3.43m)

**BEDROOM FOUR** 9' 0" x 8' 4" (2.74m x 2.54m)

#### BATHROOM

**GARAGE** 23' 8" x 10' 0" (7.21m x 3.05m)

These particulars are accurate to the best of our knowledge but do not constitute an offer or contract. Photos are for representation only and do not imply the inclusion of fixtures and fittings. The floor plans are not to scale and only provide an indication of the layout.