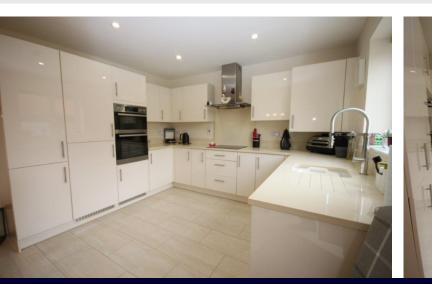

Internally the property is very inviting and perfect for family life with a lovely sized living room and separate dining room together with a large modern ground floor cloakroom and exceptional luxury fitted kitchen diner across the back with quality integrated appliances and ample room for a generous sized table and chairs giving the chance for perfect social interaction with children perhaps doing their homework whilst diner is being prepared.

#### CLOAKROOM

**KITCHEN/DINER** 17' 10" x 11' 0" (5.44m x 3.35m)