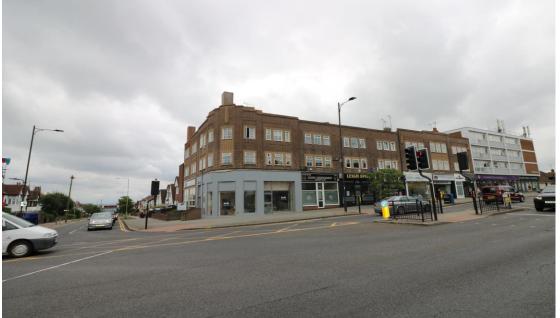

# SITUATION AND DESCRIPTION

The premises comprise a single second floor office within Thames House which is located on the corner of London Road and Thames Drive. The office benefits of double-glazed windows, fluorescent lighting and is carpeted.