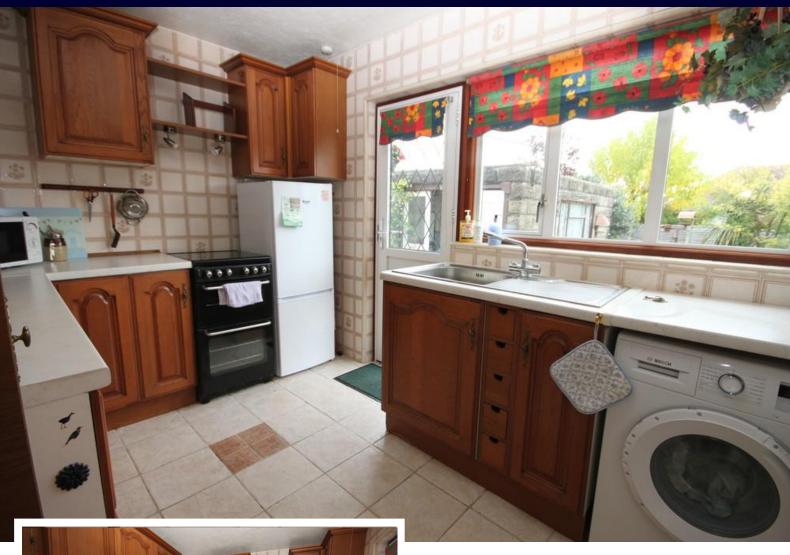

A further double ground floor bedroom is located on the ground floor along with a family bathroom and fitted kitchen giving access to the garden.

#### **KITCHEN**

10' 10" x 7' 10" (3.3m x 2.39m)