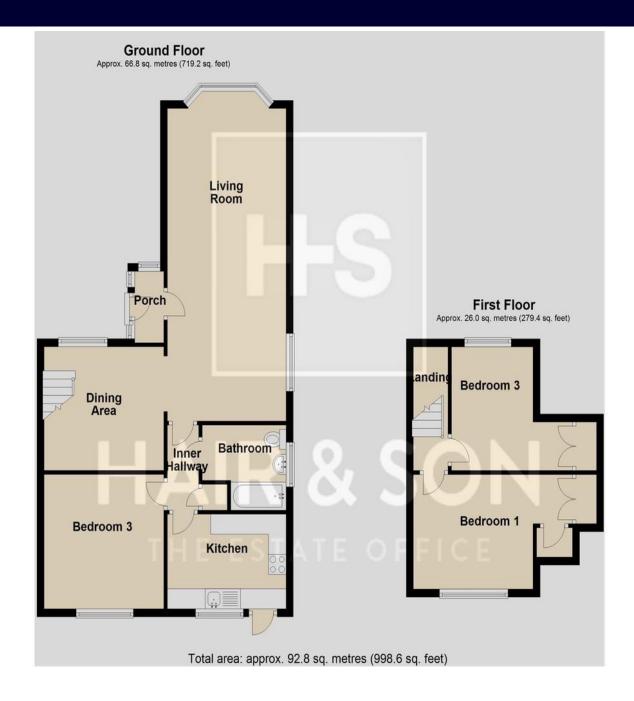

Offering gas central heating and double glazing together with off road parking and beautifully tended front and rear gardens which offers plenty of seclusion.

The accommodation is laid out with a most impressive and sizable living room with a bay window to the front and an open plan aspect to the separate dining room which offers open plan stairs leading up to two good size bedrooms on the first floor with the potential for a possible En suite.

A further double ground floor bedroom is located on the ground floor along with a family bathroom and fitted kitchen giving access to the garden.

#### LIVING ROOM

27' 9" x 11' 0" (8.46m x 3.35m)

#### **DINING ROOM**

11' 0" x 10' 3" (3.35m x 3.12m)

#### **KITCHEN**

10' 10" x 7' 10" (3.3m x 2.39m)

#### **BATHROOM**

### **BEDROOM ONE**

11' 8" x 11' 0" (3.56m x 3.35m)

### **BEDROOM TWO**

14' 9" x 10' 3" (4.5m x 3.12m)

#### **BEDROOM THREE**

14' 9" x 9' 4" (4.5m x 2.84m)

These particulars are accurate to the best of our knowledge but do not constitute an offer or contract. Photos are for representation only and do not imply the inclusion of fixtures and fittings. The floor plans are not to scale and only provide an indication of the layout.