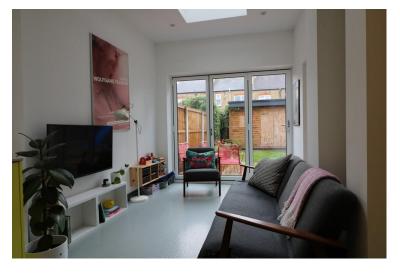

The property has been modernised to a high standard throughout, most notably providing a great mix of dining and living accommodation. The kitchen has the benefit of integrated appliances which include dishwasher and oven, ceramic hob and extractor fan. This perfectly flows into the living space that has an abundance of natural light through the use of a skylight above as well as bi-fold doors which open up to a private whole rear west facing garden, this includes a garden shed/out building. The accommodation also comprises of a stylish three piece family bathroom with a heated towel rail and under floor heating.

## KITCHEN/LIVING AREA

23' 33" x 9' 38" (7.85m x 3.71m)