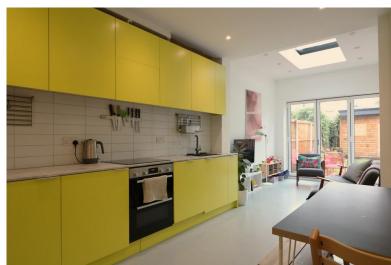

The property has been modernised to a high standard throughout, most notably providing a great mix of dining and living accommodation. The kitchen has the benefit of integrated appliances which include dishwasher and oven, ceramic hob and extractor fan. This perfectly flows into the living space that has an abundance of natural light through the use of a skylight above as well as bi-fold doors which open up to a private whole rear west facing garden, this includes a garden shed/out building. The accommodation also comprises of a stylish three piece family bathroom with a heated towel rail and under floor heating.

## KITCHEN/LIVING AREA

23' 33" x 9' 38" (7.85m x 3.71m)