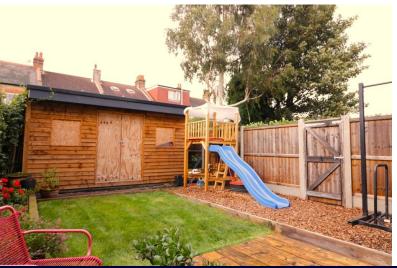

The property has been modernised to a high standard throughout, most notably providing a great mix of dining and living accommodation. The kitchen has the benefit of integrated appliances which include dishwasher and oven, ceramic hob and extractor fan. This perfectly flows into the living space that has an abundance of natural light through the use of a skylight above as well as bi-fold doors which open up to a private whole rear west facing garden, this includes a garden shed/out building. The accommodation also comprises of a stylish three piece family bathroom with a heated towel rail and under floor heating.

#### **GARDEN**