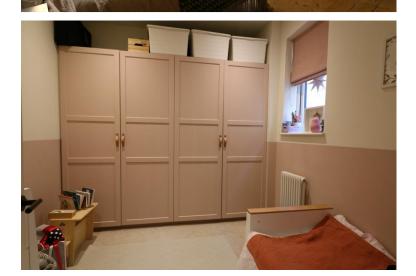

#### **BEDROOM 1**

15' 42" x 12' 65" (5.64m x 5.31m)

#### **BEDROOM 2**

10' 88" x 8' 35" (5.28m x 3.33m)