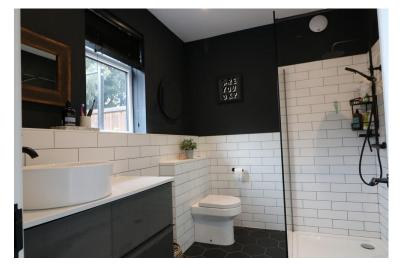

The property has been modernised to a high standard throughout, most notably providing a great mix of dining and living accommodation. The kitchen has the benefit of integrated appliances which include dishwasher and oven, ceramic hob and extractor fan. This perfectly flows into the living space that has an abundance of natural light through the use of a skylight above as well as bi-fold doors which open up to a private whole rear west facing garden, this includes a garden shed/out building. The accommodation also comprises of a stylish three piece family bathroom with a heated towel rail and under floor heating.

### **BATHROOM**

7' 48" x 8' 35" (3.35m x 3.33m)