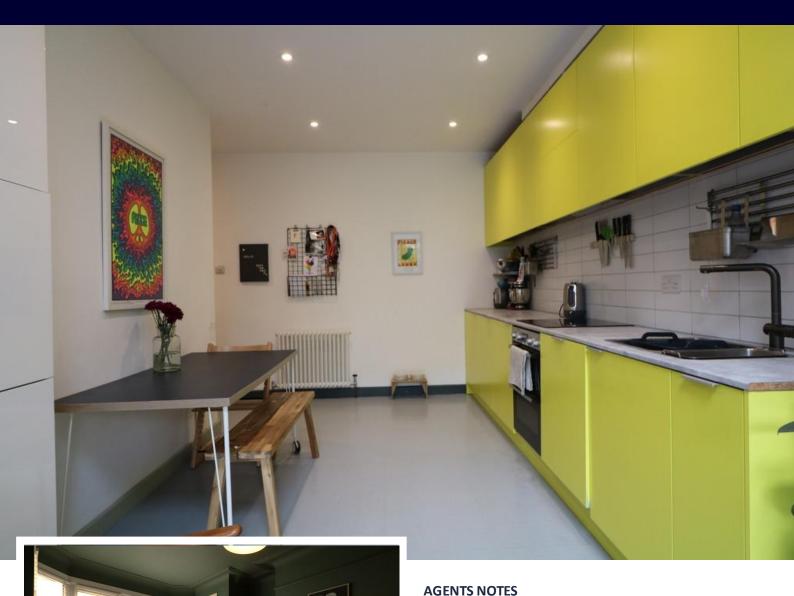

The property has been modernised to a high standard throughout, most notably providing a great mix of dining and living accommodation. The kitchen has the benefit of integrated appliances which include dishwasher and oven, ceramic hob and extractor fan. This perfectly flows into the living space that has an abundance of natural light through the use of a skylight above as well as bi-fold doors which open up to a private whole rear west facing garden, this includes a garden shed/out building. The accommodation also comprises of a stylish three piece family bathroom with a heated towel rail and under floor heating.

## KITCHEN/LIVING AREA

23' 33" x 9' 38" (7.85m x 3.71m)