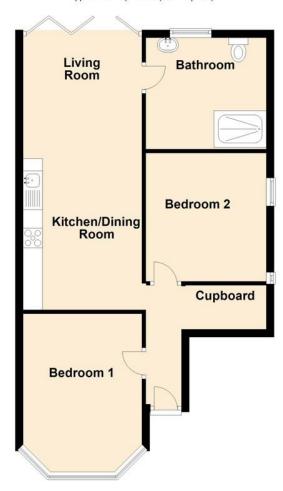

### **ENTRANCE HALL**

10' 0" x 2' 78" (3.05m x 2.59m)

#### **BEDROOM 1**

15' 42" x 12' 65" (5.64m x 5.31m)

#### **BEDROOM 2**

10' 88" x 8' 35" (5.28m x 3.33m)

## KITCHEN/LIVING AREA

23' 33" x 9' 38" (7.85m x 3.71m)

### **BATHROOM**

7' 48" x 8' 35" (3.35m x 3.33m)

#### **GARDEN**

## **Ground Floor**

Approx. 58.4 sq. metres (628.4 sq. feet)

Total area: approx. 58.4 sq. metres (628.4 sq. feet)