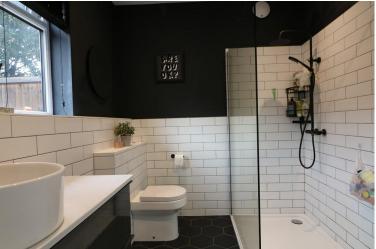

The property has been modernised to a high standard throughout, most notably providing a great mix of dining and living accommodation. The kitchen has the benefit of integrated appliances which include dishwasher and oven, ceramic hob and extractor fan. This perfectly flows into the living space that has an abundance of natural light through the use of a skylight above as well as bi-fold doors which open up to a private whole rear west facing garden, this includes a garden shed/out building. The accommodation also comprises of a stylish three piece family bathroom with a heated towel rail and under floor heating.

### **BATHROOM**

7' 48" x 8' 35" (3.35m x 3.33m)