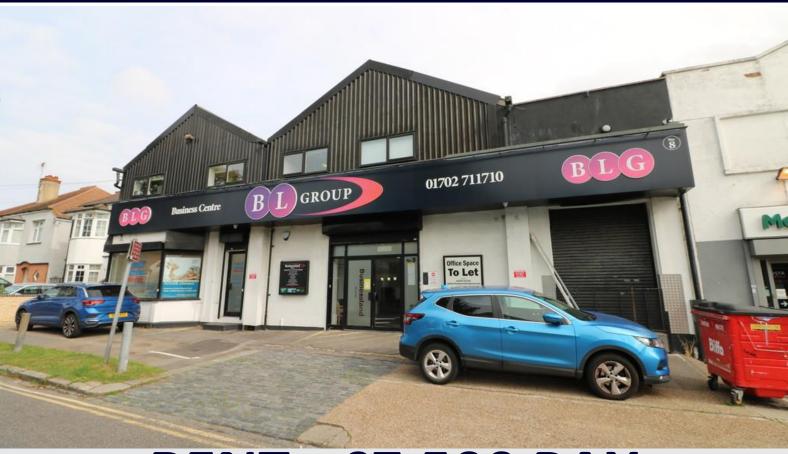

Suite 4 Business Centre, 8 Madeira Avenue, Leigh-on-Sea SS9 3EB FIRST FLOOR SERVICED OFFICE SUITE 247 SQ.FT (23 SQ.M)

# RENT - £7,500 PAX (£625 PCM)

Hair and Son are delighted to bring to the market this first floor office suite located within the popular Business Centre located within Madeira Avenue, Leigh-On-Sea on the North side of London Road.

The centre offers offices suites on a fully serviced basis which includes, air conditioning (heating and cooling), 24/7 access, CCTV, electricity, WIFI

And Internet, meeting room (via booking system) communal kitchens and W/C located on both ground and first floors and parking to front on a a first come, first serve basis.