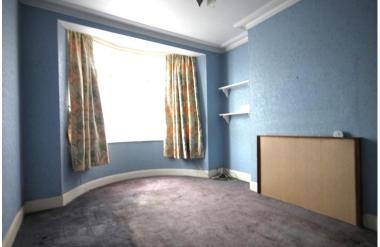

# LOUNGE

15' 6" x 11' 0" (4.72m x 3.35m)

#### **BEDROOM ONE**

15' 6" x 10' 3" (4.72m x 3.12m)