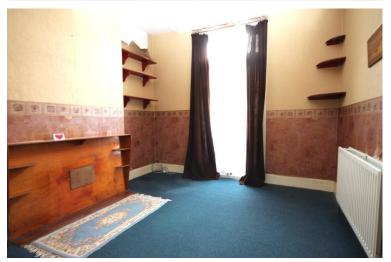

# **DINING ROOM**

12' 5" x 10' 6" (3.78m x 3.2m)

### **BEDROOM TWO**

12' 5" x 9' 5" (3.78m x 2.87m)