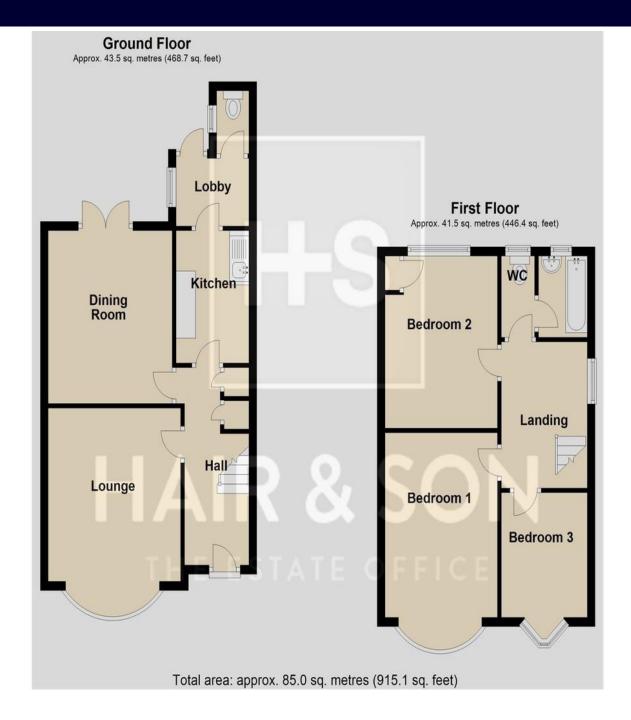

#### **HALLWAY**

# LOUNGE

15' 6" x 11' 0" (4.72m x 3.35m)

# **DINING ROOM**

12' 5" x 10' 6" (3.78m x 3.2m)

#### **KITCHEN**

8' 10" x 6' 0" (2.69m x 1.83m)

### **LOBBY**

6' 10" x 4' 9" (2.08m x 1.45m)

WC

LANDING

#### **BEDROOM ONE**

15' 6" x 10' 3" (4.72m x 3.12m)

### **BEDROOM TWO**

12' 5" x 9' 5" (3.78m x 2.87m)

#### **BEDROOM THREE**

9' 2" x 6' 7" (2.79m x 2.01m)

W.C.

#### **BATHROOM**

#### **GARDEN**

These particulars are accurate to the best of our knowledge but do not constitute an offer or contract. Photos are for representation only and do not imply the inclusion of fixtures and fittings. The floor plans are not to scale and only provide an indication of the layout.