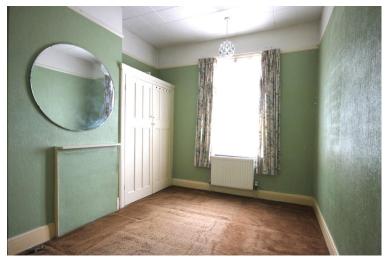

#### **BEDROOM ONE**

15' 6" x 10' 3" (4.72m x 3.12m)

### **BEDROOM TWO**

12' 5" x 9' 5" (3.78m x 2.87m)

#### **BEDROOM THREE**

9' 2" x 6' 7" (2.79m x 2.01m)

W.C.